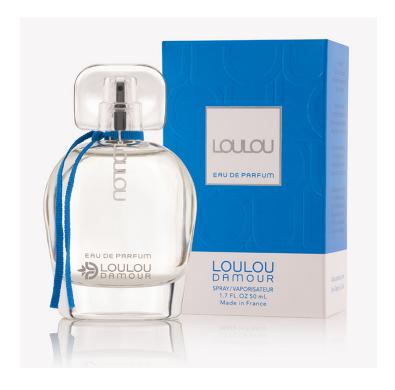

LOULOU Eau De Parfum, is an aromatic blend of 10 natural elements that represent the heart of the LOULOU DAMOUR brand. The delicate bottle has a beautiful charm on a hand-tied blue ribbon which ties two souls together.

## **BASE NOTES**

The base notes mingle with the heart notes to create the full body of the fragrance.

- Amber
- Cedarwood
- Sandalwood
- Musk

LOULOU, Eau De Parfum SPRAY - 1.7 OZ / 50 ML Made in France

Woman Owned American Manufacturer