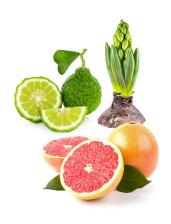

## TOP NOTES

The lightest of all the notes, provides the first impression, recognized immediately upon application.

- Bergamot
- Green Hyacinth
- Pink Grapefruit