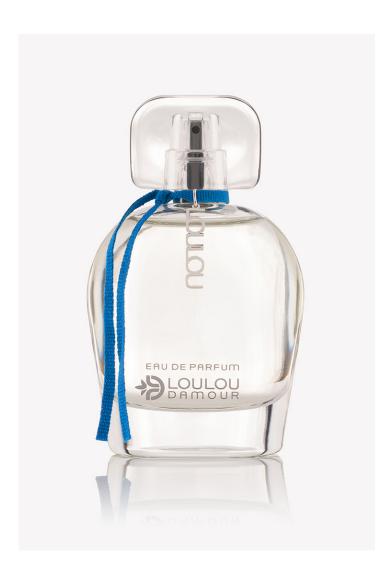

LOULOU Eau De Parfum, is an aromatic blend of 10 natural elements that represent the heart of the LOULOU DAMOUR brand. The delicate bottle has a beautiful charm on a hand-tied blue ribbon which ties two souls together.

## **BASE NOTES**

The base notes mingle with the heart notes to create the full body of the fragrance.

- Amber
- Cedarwood
- Sandalwood
- Musk

LOULOU, Eau De Parfum SPRAY - 1.7 OZ / 50 ML Made in France

Woman Owned American Manufacturer