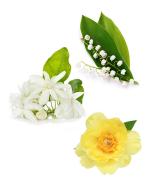

## **HEART NOTES**

Considered the heart of the fragrance, appear once the top notes begin to evaporate.

- Jasmine
- Lily of the Valley
- Yellow Peony