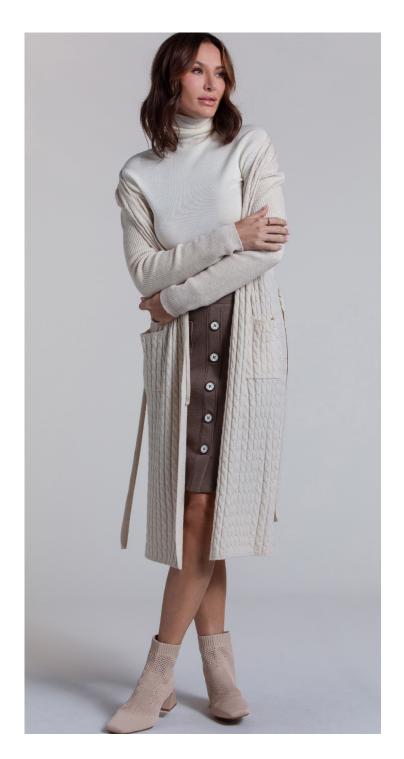

FULLY FASHION LONG WRAP CARDIGAN

STYLE: JENN

CONTENT: 71% FINE MERINO WOOL

23% NYLON 6% CASHMERE

COLOR: LINEN

UNLINED FAUX BUTTON-DOWN SKIRT STYLE: LARA

CONTENT: 100% WOOL PDR COLOR: TURKISH COFFEE

PULL ON SHIRT DRESS STYLE: ELLA