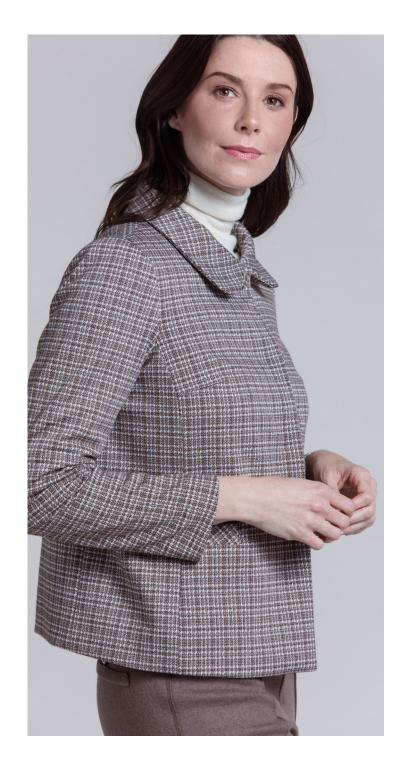

TAILORED SNAPS, CROP JACKET

STYLE: LYDIA

CONTENT: 79% POLYESTER

12% RAYON 5% LUREX 4% SPANDEX LINING: ANTI STATIC 100% POLYESTER

COLOR: MONDAY PLAID

PULL ON SHIRT STYLE: LUCILE

CONTENT: CHARMEUSE 100% POLYESTER COLOR: ORANGE ZEST