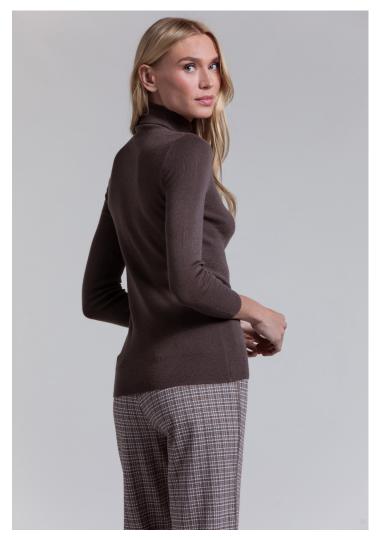

STYLE: SYLVIANE

CONTENT: 100% FINE MERINO WOOL

COLOR: LINEN. TURKISH COFFEE. ORANGE ZEST.

POSTMAN BAG STYLE: SERGE

CONTENT: 72% COTTON 28% POLYESTER LINING: 65% POLYESTER 35% COTTON

COLOR: LINEN, TURKISH COFFEE, ICON JACQUARD