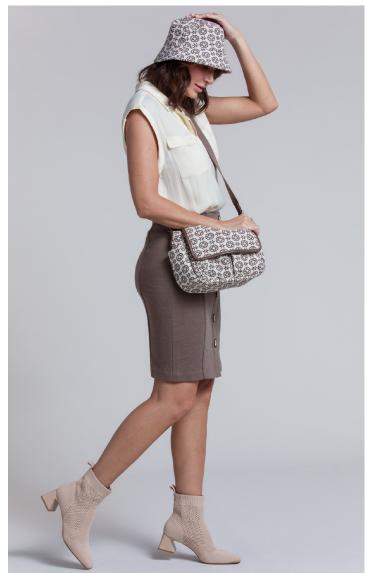

STYLE: SYLVIANE

CONTENT: 100% FINE MERINO WOOL

COLOR: LINEN. TURKISH COFFEE. ORANGE ZEST.

POSTMAN BAG STYLE: SERGE

CONTENT: 72% COTTON 28% POLYESTER LINING: 65% POLYESTER 35% COTTON

COLOR: LINEN, TURKISH COFFEE, ICON JACQUARD

WALLET STYLE: GIL

CONTENT: GENUINE LEATHER

LINING: 65% POLYESTER 35% COTTON

COLOR: TURKISH COFFEE

BUCKET HAT STYLE: LE BOO

CONTENT: 72% COTTON 28% POLYESTER LINING: 65% POLYESTER 35% COTTON

COLOR: LINEN, TURKISH COFFEE, ICON JACQUARD