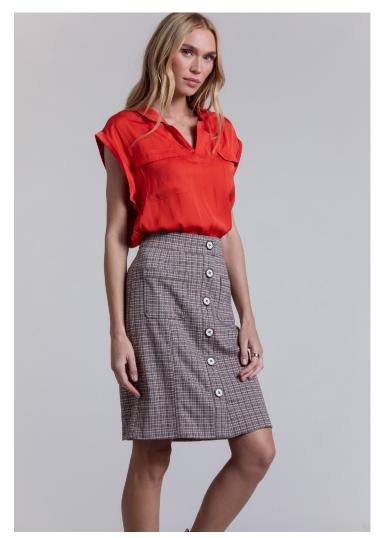

UNLINED FAUX BUTTON-DOWN SKIRT

STYLE: LORY

CONTENT: 79% POLYESTER

12% RAYON 5% LUREX 4% SPANDEX LINING: ANTI STATIC 100% POLYESTER

COLOR: MONDAY PLAID

PULL ON SHIRT STYLE: LUCILE

CONTENT: CHARMEUSE

100% POLYESTER COLOR: LINEN