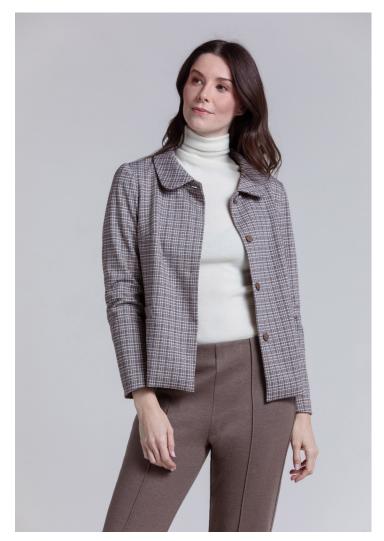

TAILORED SNAPS, CROP JACKET

STYLE: LYDIA

CONTENT: 79% POLYESTER

12% RAYON 5% LUREX 4% SPANDEX LINING: ANTI STATIC 100% POLYESTER

COLOR: MONDAY PLAID

PULL ON SHIRT STYLE: LUCILE

CONTENT: CHARMEUSE 100% POLYESTER COLOR: ORANGE ZEST