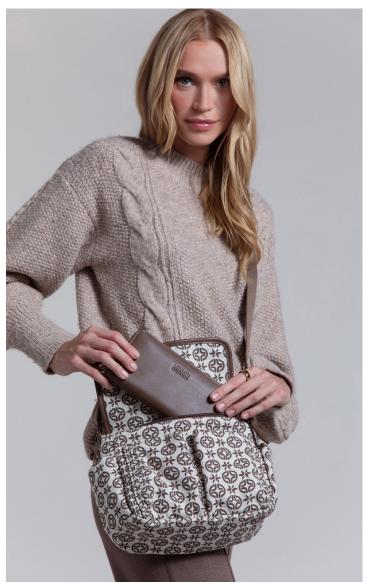

STYLE: SYLVIANE

CONTENT: 100% FINE MERINO WOOL

COLOR: LINEN. TURKISH COFFEE. ORANGE ZEST.

POSTMAN BAG STYLE: SERGE

CONTENT: 72% COTTON 28% POLYESTER LINING: 65% POLYESTER 35% COTTON

COLOR: LINEN, TURKISH COFFEE, ICON JACQUARD

WALLET STYLE: GIL

CONTENT: GENUINE LEATHER

LINING: 65% POLYESTER 35% COTTON

COLOR: TURKISH COFFEE

BUCKET HAT STYLE: LE BOO

CONTENT: 72% COTTON 28% POLYESTER LINING: 65% POLYESTER 35% COTTON

COLOR: LINEN, TURKISH COFFEE, ICON JACQUARD