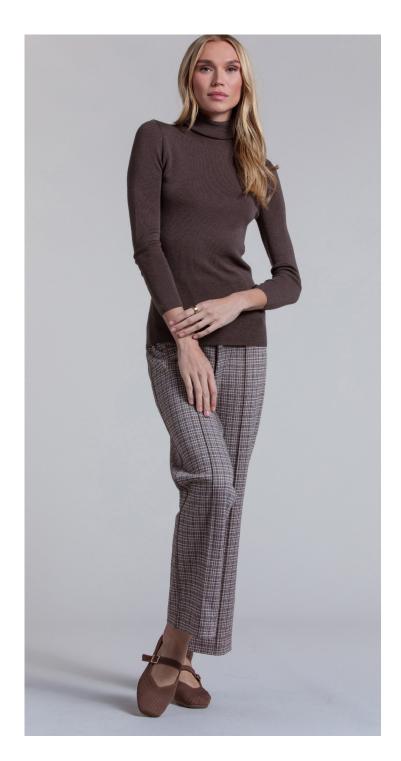

CONTENT: 5% ALPACA WOOL 10% ACRYLIC

10% NYLON 75% POLYESTER, 5GG COLOR: HEATHER COFFEE BEAN

UNLINED PULL ON TROUSER

STYLE: MIMI

CONTENT: 100% MERINO WOOL PDR

COLOR: TURKISH COFFEE

TURTLENECK TOP SEAMLESS SWEATER KNIT

STYLE: SYLVIANE

CONTENT: 100% FINE MERINO WOOL

COLOR: LINEN. TURKISH COFFEE. ORANGE ZEST.

POSTMAN BAG STYLE: SERGE

CONTENT: 72% COTTON 28% POLYESTER LINING: 65% POLYESTER 35% COTTON

COLOR: LINEN, TURKISH COFFEE, ICON JACQUARD