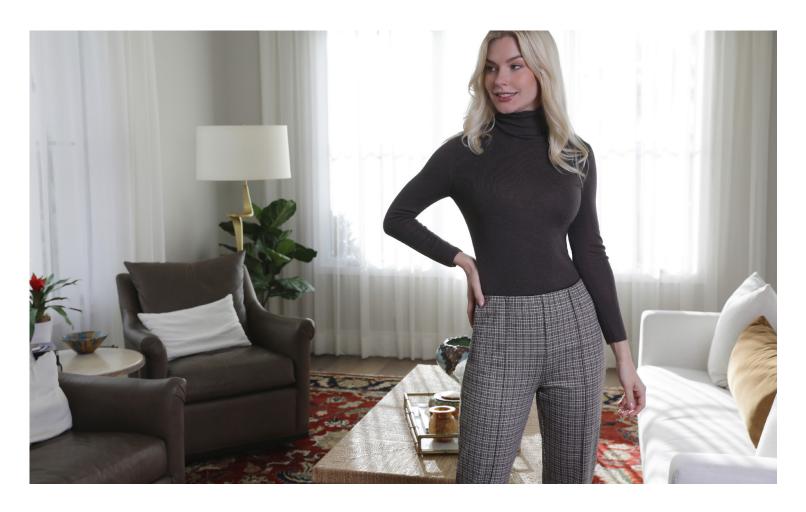

CONTENT: CHARMEUSE 100% POLYESTER

COLOR: ORANGE ZEST

UNLINED PULL ON TROUSER

STYLE: MICHELE

CONTENT: 79% POLYESTER

12% RAYON 12% LUREX 5.6% SPANDEX

COLOR: MONDAY PLAID

CABLE SWEATER WITH PUFF SLEEVES STYLE: CRYSTAL

STYLE: SYLVIANE

CONTENT: 100% FINE MERINO WOOL

COLOR: LINEN. TURKISH COFFEE. ORANGE ZEST.

POSTMAN BAG STYLE: SERGE

CONTENT: 72% COTTON 28% POLYESTER LINING: 65% POLYESTER 35% COTTON

COLOR: LINEN, TURKISH COFFEE, ICON JACQUARD