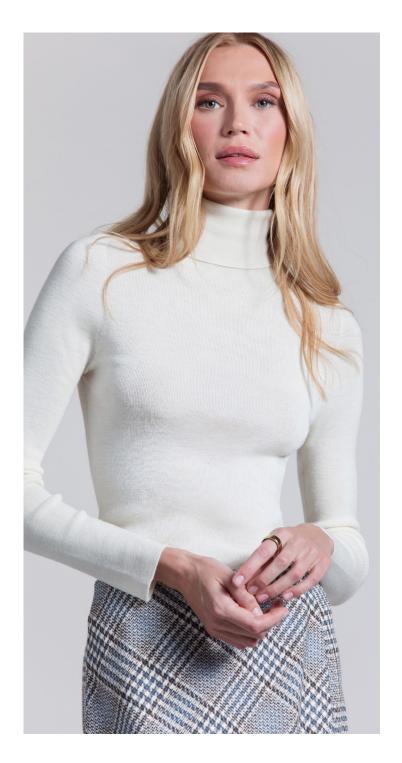

STYLE: SYLVIANE

CONTENT: 100% FINE MERINO WOOL

COLOR: LINEN. TURKISH COFFEE. ORANGE ZEST.

POSTMAN BAG STYLE: SERGE

CONTENT: 72% COTTON 28% POLYESTER LINING: 65% POLYESTER 35% COTTON

COLOR: LINEN, TURKISH COFFEE, ICON JACQUARD