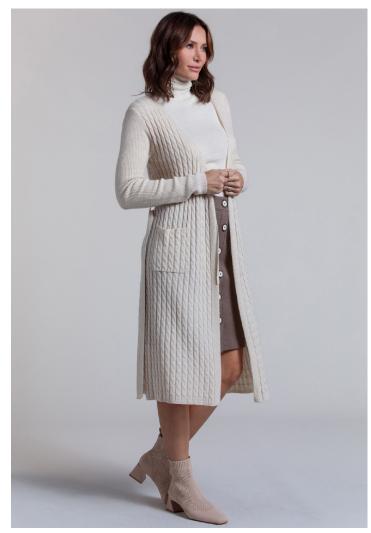

FULLY FASHION LONG WRAP CARDIGAN

STYLE: JENN

CONTENT: 71% FINE MERINO WOOL

23% NYLON 6% CASHMERE

COLOR: LINEN

UNLINED FAUX BUTTON-DOWN SKIRT STYLE: LARA

CONTENT: 100% WOOL PDR COLOR: TURKISH COFFEE

PULL ON SHIRT DRESS STYLE: ELLA