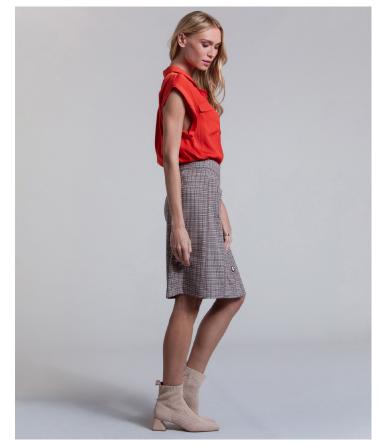

UNLINED FAUX BUTTON-DOWN SKIRT

STYLE: LORY

CONTENT: 79% POLYESTER

12% RAYON 5% LUREX 4% SPANDEX LINING: ANTI STATIC 100% POLYESTER

COLOR: MONDAY PLAID

PULL ON SHIRT STYLE: LUCILE

CONTENT: CHARMEUSE

100% POLYESTER COLOR: LINEN