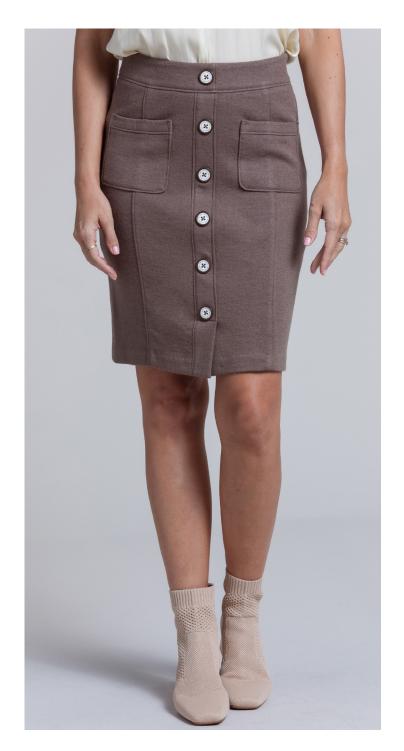

FULLY FASHION LONG WRAP CARDIGAN

STYLE: JENN

CONTENT: 71% FINE MERINO WOOL

23% NYLON 6% CASHMERE

COLOR: LINEN

UNLINED FAUX BUTTON-DOWN SKIRT STYLE: LARA

CONTENT: 100% WOOL PDR COLOR: TURKISH COFFEE

PULL ON SHIRT DRESS STYLE: ELLA