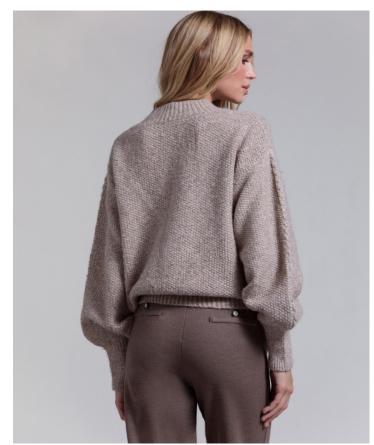

CONTENT: 5% ALPACA WOOL 10% ACRYLIC

10% NYLON 75% POLYESTER, 5GG COLOR: HEATHER COFFEE BEAN

UNLINED PULL ON TROUSER

STYLE: MIMI

CONTENT: 100% MERINO WOOL PDR

COLOR: TURKISH COFFEE

TURTLENECK TOP SEAMLESS SWEATER KNIT