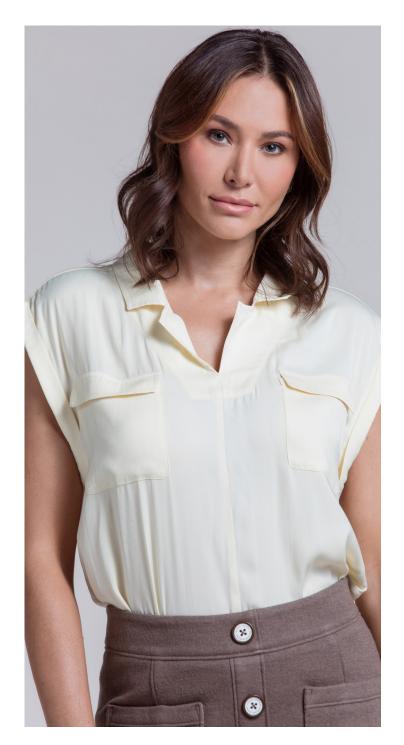

CONTENT: CHARMEUSE 100% POLYESTER

COLOR: ORANGE ZEST

UNLINED PULL ON TROUSER

STYLE: MICHELE

CONTENT: 79% POLYESTER

12% RAYON 12% LUREX 5.6% SPANDEX

COLOR: MONDAY PLAID

CABLE SWEATER WITH PUFF SLEEVES STYLE: CRYSTAL