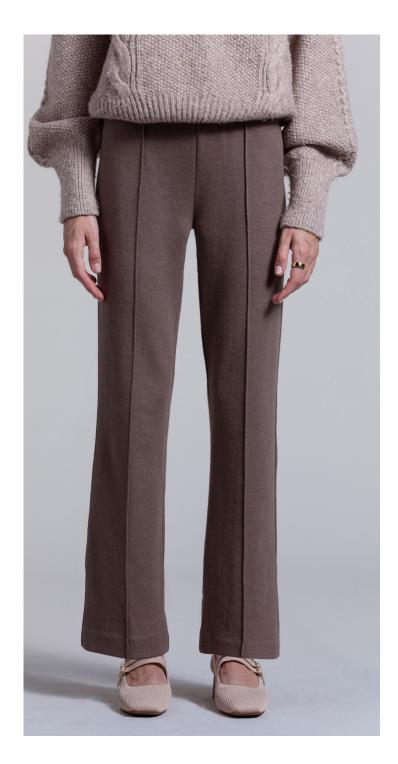

CONTENT: CHARMEUSE 100% POLYESTER

COLOR: ORANGE ZEST

UNLINED PULL ON TROUSER

STYLE: MICHELE

CONTENT: 79% POLYESTER

12% RAYON 12% LUREX 5.6% SPANDEX

COLOR: MONDAY PLAID

CABLE SWEATER WITH PUFF SLEEVES STYLE: CRYSTAL

CONTENT: 5% ALPACA WOOL 10% ACRYLIC

10% NYLON 75% POLYESTER, 5GG COLOR: HEATHER COFFEE BEAN

UNLINED PULL ON TROUSER

STYLE: MIMI

CONTENT: 100% MERINO WOOL PDR

COLOR: TURKISH COFFEE

TURTLENECK TOP SEAMLESS SWEATER KNIT