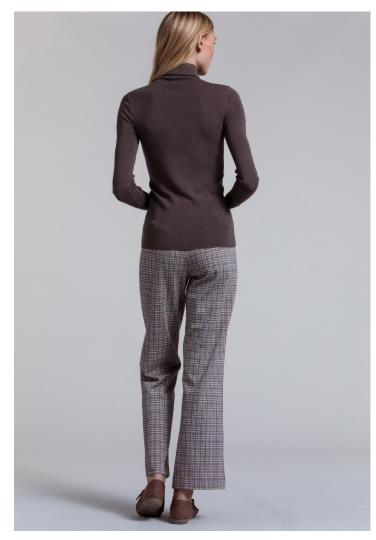

CONTENT: 5% ALPACA WOOL 10% ACRYLIC

10% NYLON 75% POLYESTER, 5GG COLOR: HEATHER COFFEE BEAN

UNLINED PULL ON TROUSER

STYLE: MIMI

CONTENT: 100% MERINO WOOL PDR

COLOR: TURKISH COFFEE

TURTLENECK TOP SEAMLESS SWEATER KNIT

STYLE: SYLVIANE

CONTENT: 100% FINE MERINO WOOL

COLOR: LINEN. TURKISH COFFEE. ORANGE ZEST.

POSTMAN BAG STYLE: SERGE

CONTENT: 72% COTTON 28% POLYESTER LINING: 65% POLYESTER 35% COTTON

COLOR: LINEN, TURKISH COFFEE, ICON JACQUARD