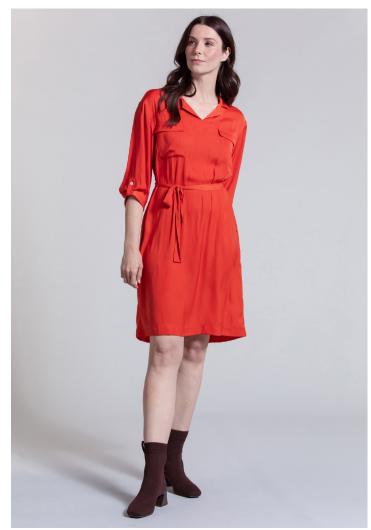

CONTENT: CHARMEUSE 100% POLYESTER

COLOR: ORANGE ZEST

UNLINED PULL ON TROUSER

STYLE: MICHELE

CONTENT: 79% POLYESTER

12% RAYON 12% LUREX 5.6% SPANDEX

COLOR: MONDAY PLAID

CABLE SWEATER WITH PUFF SLEEVES STYLE: CRYSTAL