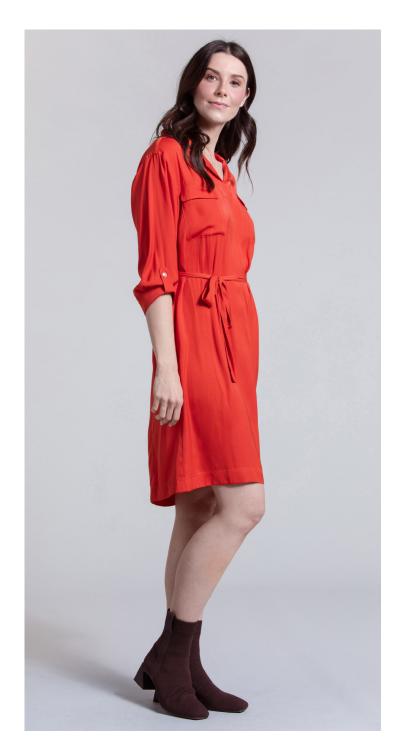

CONTENT: CHARMEUSE 100% POLYESTER

COLOR: ORANGE ZEST

UNLINED PULL ON TROUSER

STYLE: MICHELE

CONTENT: 79% POLYESTER

12% RAYON 12% LUREX 5.6% SPANDEX

COLOR: MONDAY PLAID

CABLE SWEATER WITH PUFF SLEEVES STYLE: CRYSTAL