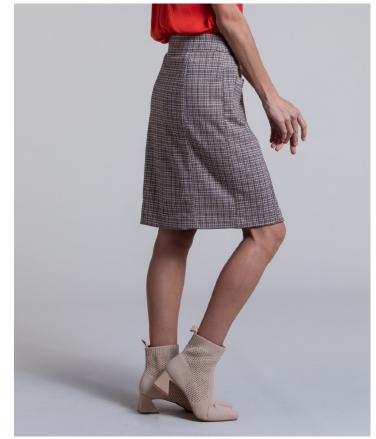

UNLINED FAUX BUTTON-DOWN SKIRT

STYLE: LORY

CONTENT: 79% POLYESTER

12% RAYON 5% LUREX 4% SPANDEX LINING: ANTI STATIC 100% POLYESTER

COLOR: MONDAY PLAID

PULL ON SHIRT STYLE: LUCILE

CONTENT: CHARMEUSE

100% POLYESTER COLOR: LINEN