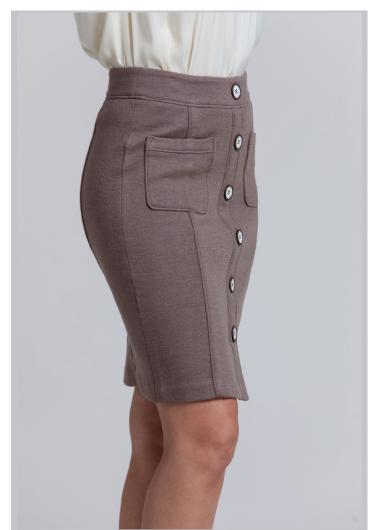

UNLINED FAUX BUTTON-DOWN SKIRT

STYLE: LORY

CONTENT: 79% POLYESTER

12% RAYON 5% LUREX 4% SPANDEX LINING: ANTI STATIC 100% POLYESTER

COLOR: MONDAY PLAID

PULL ON SHIRT STYLE: LUCILE

CONTENT: CHARMEUSE

100% POLYESTER COLOR: LINEN