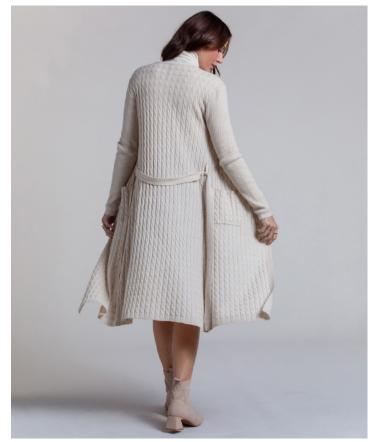

FULLY FASHION LONG WRAP CARDIGAN

STYLE: JENN

CONTENT: 71% FINE MERINO WOOL

23% NYLON 6% CASHMERE

COLOR: LINEN

UNLINED FAUX BUTTON-DOWN SKIRT STYLE: LARA

CONTENT: 100% WOOL PDR COLOR: TURKISH COFFEE

PULL ON SHIRT DRESS STYLE: ELLA