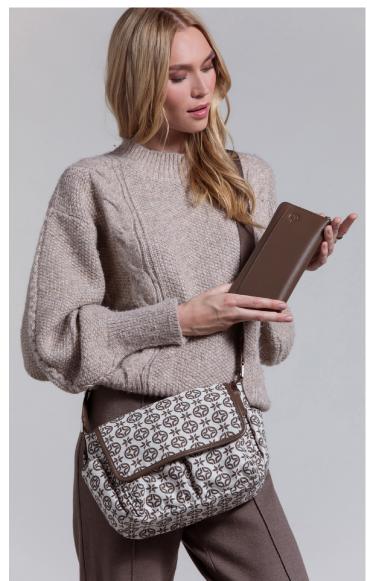

CONTENT: 5% ALPACA WOOL 10% ACRYLIC

10% NYLON 75% POLYESTER, 5GG COLOR: HEATHER COFFEE BEAN

UNLINED PULL ON TROUSER

STYLE: MIMI

CONTENT: 100% MERINO WOOL PDR

COLOR: TURKISH COFFEE

TURTLENECK TOP SEAMLESS SWEATER KNIT

STYLE: SYLVIANE

CONTENT: 100% FINE MERINO WOOL

COLOR: LINEN. TURKISH COFFEE. ORANGE ZEST.

POSTMAN BAG STYLE: SERGE

CONTENT: 72% COTTON 28% POLYESTER LINING: 65% POLYESTER 35% COTTON

COLOR: LINEN, TURKISH COFFEE, ICON JACQUARD

WALLET STYLE: GIL

CONTENT: GENUINE LEATHER

LINING: 65% POLYESTER 35% COTTON

COLOR: TURKISH COFFEE

BUCKET HAT STYLE: LE BOO

CONTENT: 72% COTTON 28% POLYESTER LINING: 65% POLYESTER 35% COTTON

COLOR: LINEN, TURKISH COFFEE, ICON JACQUARD