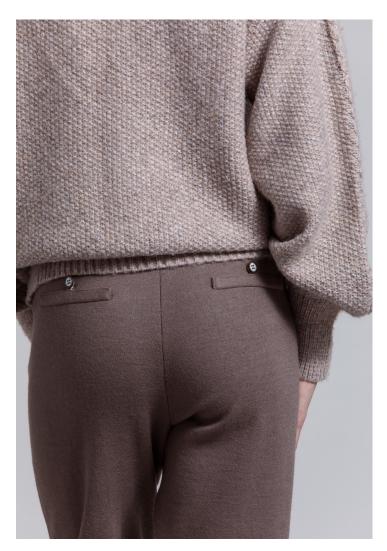

CONTENT: 5% ALPACA WOOL 10% ACRYLIC

10% NYLON 75% POLYESTER, 5GG COLOR: HEATHER COFFEE BEAN

UNLINED PULL ON TROUSER

STYLE: MIMI

CONTENT: 100% MERINO WOOL PDR

COLOR: TURKISH COFFEE

TURTLENECK TOP SEAMLESS SWEATER KNIT