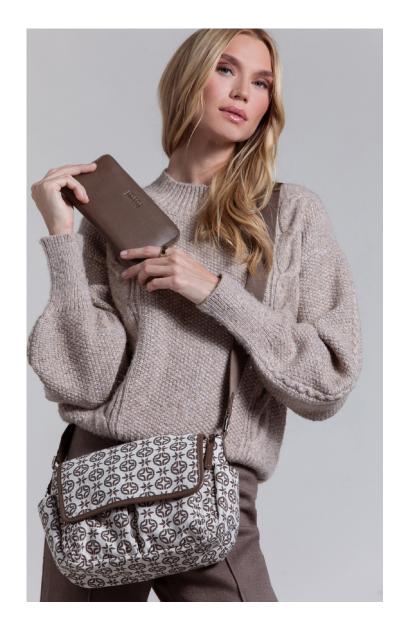

WALLET STYLE: GIL

CONTENT: GENUINE LEATHER

LINING: 65% POLYESTER 35% COTTON

COLOR: TURKISH COFFEE

BUCKET HAT STYLE: LE BOO

CONTENT: 72% COTTON 28% POLYESTER LINING: 65% POLYESTER 35% COTTON

COLOR: LINEN, TURKISH COFFEE, ICON JACQUARD