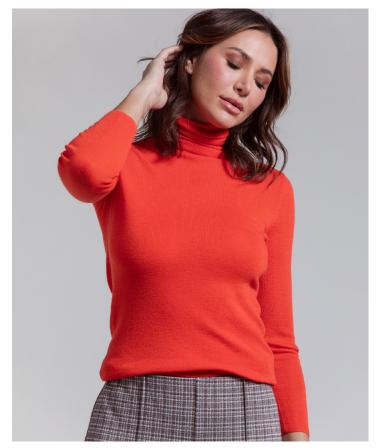

STYLE: SYLVIANE

CONTENT: 100% FINE MERINO WOOL

COLOR: LINEN. TURKISH COFFEE. ORANGE ZEST.

POSTMAN BAG STYLE: SERGE

CONTENT: 72% COTTON 28% POLYESTER LINING: 65% POLYESTER 35% COTTON

COLOR: LINEN, TURKISH COFFEE, ICON JACQUARD