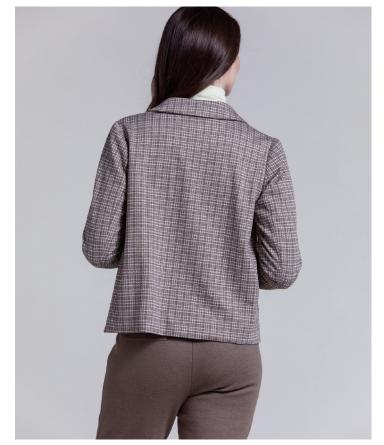

TAILORED SNAPS, CROP JACKET

STYLE: LYDIA

CONTENT: 79% POLYESTER

12% RAYON 5% LUREX 4% SPANDEX LINING: ANTI STATIC 100% POLYESTER

COLOR: MONDAY PLAID

PULL ON SHIRT STYLE: LUCILE

CONTENT: CHARMEUSE 100% POLYESTER COLOR: ORANGE ZEST