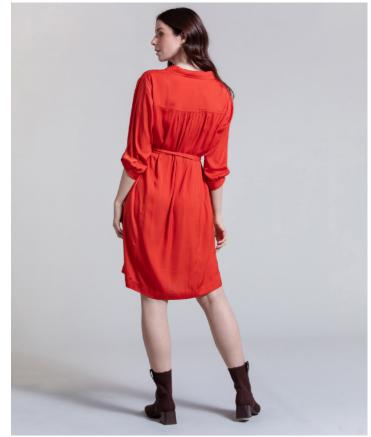

CONTENT: CHARMEUSE 100% POLYESTER

COLOR: ORANGE ZEST

UNLINED PULL ON TROUSER

STYLE: MICHELE

CONTENT: 79% POLYESTER

12% RAYON 12% LUREX 5.6% SPANDEX

COLOR: MONDAY PLAID

CABLE SWEATER WITH PUFF SLEEVES STYLE: CRYSTAL