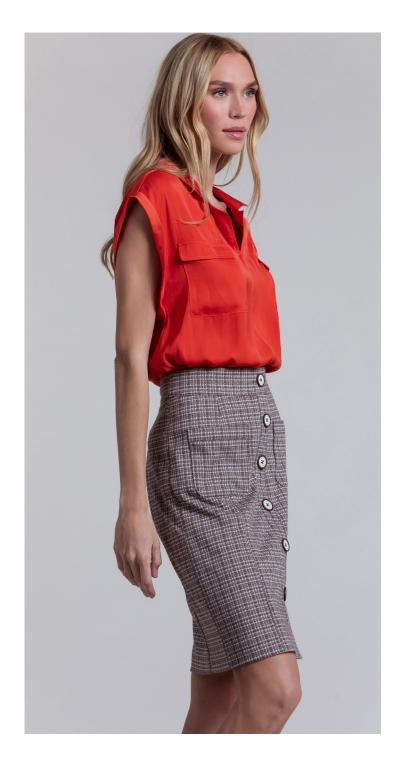

UNLINED FAUX BUTTON-DOWN SKIRT

STYLE: LORY

CONTENT: 79% POLYESTER

12% RAYON 5% LUREX 4% SPANDEX LINING: ANTI STATIC 100% POLYESTER

COLOR: MONDAY PLAID

PULL ON SHIRT STYLE: LUCILE

CONTENT: CHARMEUSE

100% POLYESTER COLOR: LINEN