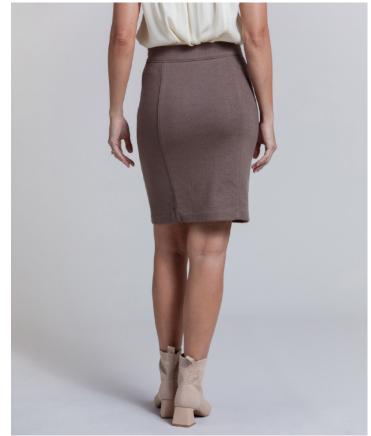

UNLINED FAUX BUTTON-DOWN SKIRT

STYLE: LORY

CONTENT: 79% POLYESTER

12% RAYON 5% LUREX 4% SPANDEX LINING: ANTI STATIC 100% POLYESTER

COLOR: MONDAY PLAID

PULL ON SHIRT STYLE: LUCILE

CONTENT: CHARMEUSE

100% POLYESTER COLOR: LINEN