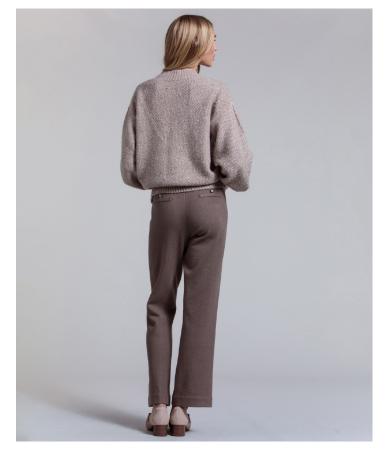

CONTENT: 5% ALPACA WOOL 10% ACRYLIC

10% NYLON 75% POLYESTER, 5GG COLOR: HEATHER COFFEE BEAN

UNLINED PULL ON TROUSER

STYLE: MIMI

CONTENT: 100% MERINO WOOL PDR

COLOR: TURKISH COFFEE

TURTLENECK TOP SEAMLESS SWEATER KNIT