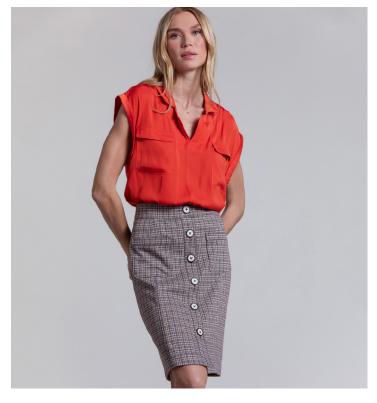

TAILORED SNAPS, CROP JACKET

STYLE: LYDIA

CONTENT: 79% POLYESTER

12% RAYON 5% LUREX 4% SPANDEX LINING: ANTI STATIC 100% POLYESTER

COLOR: MONDAY PLAID

PULL ON SHIRT STYLE: LUCILE

CONTENT: CHARMEUSE 100% POLYESTER COLOR: ORANGE ZEST

CONTENT: CHARMEUSE 100% POLYESTER

COLOR: ORANGE ZEST

UNLINED PULL ON TROUSER

STYLE: MICHELE

CONTENT: 79% POLYESTER

12% RAYON 12% LUREX 5.6% SPANDEX

COLOR: MONDAY PLAID

CABLE SWEATER WITH PUFF SLEEVES STYLE: CRYSTAL