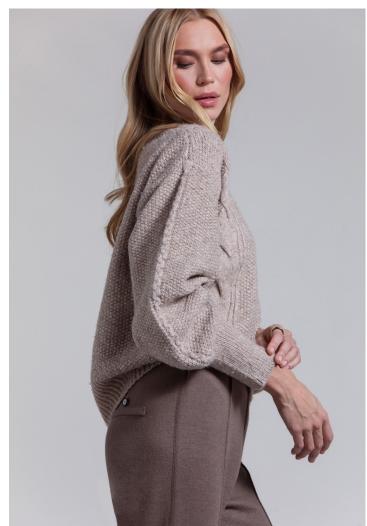

CONTENT: 5% ALPACA WOOL 10% ACRYLIC

10% NYLON 75% POLYESTER, 5GG COLOR: HEATHER COFFEE BEAN

UNLINED PULL ON TROUSER

STYLE: MIMI

CONTENT: 100% MERINO WOOL PDR

COLOR: TURKISH COFFEE

TURTLENECK TOP SEAMLESS SWEATER KNIT