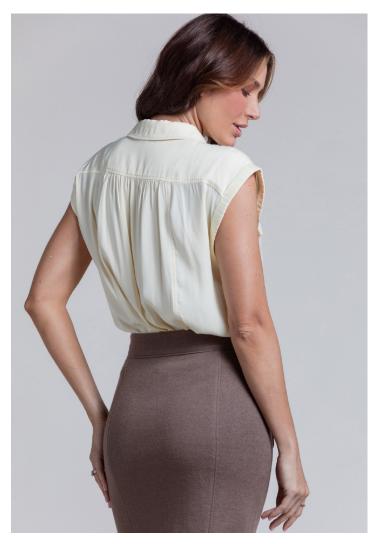

CONTENT: CHARMEUSE 100% POLYESTER

COLOR: ORANGE ZEST

UNLINED PULL ON TROUSER

STYLE: MICHELE

CONTENT: 79% POLYESTER

12% RAYON 12% LUREX 5.6% SPANDEX

COLOR: MONDAY PLAID

CABLE SWEATER WITH PUFF SLEEVES STYLE: CRYSTAL