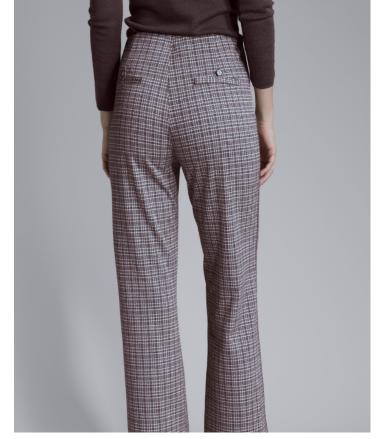

CONTENT: 5% ALPACA WOOL 10% ACRYLIC

10% NYLON 75% POLYESTER, 5GG COLOR: HEATHER COFFEE BEAN

UNLINED PULL ON TROUSER

STYLE: MIMI

CONTENT: 100% MERINO WOOL PDR

COLOR: TURKISH COFFEE

TURTLENECK TOP SEAMLESS SWEATER KNIT