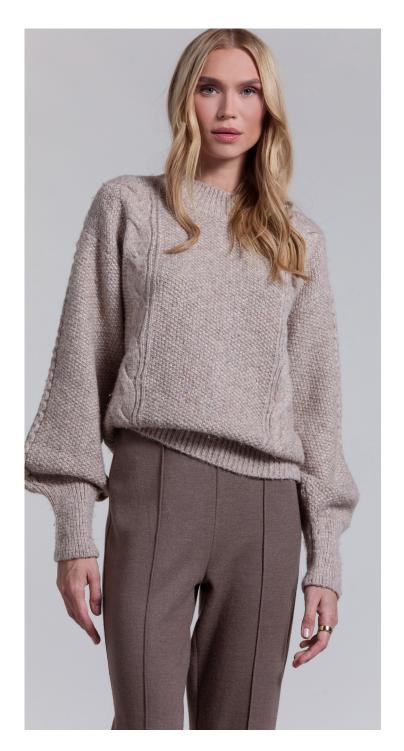

CONTENT: CHARMEUSE 100% POLYESTER

COLOR: ORANGE ZEST

UNLINED PULL ON TROUSER

STYLE: MICHELE

CONTENT: 79% POLYESTER

12% RAYON 12% LUREX 5.6% SPANDEX

COLOR: MONDAY PLAID

CABLE SWEATER WITH PUFF SLEEVES STYLE: CRYSTAL

CONTENT: 5% ALPACA WOOL 10% ACRYLIC

10% NYLON 75% POLYESTER, 5GG COLOR: HEATHER COFFEE BEAN

UNLINED PULL ON TROUSER

STYLE: MIMI

CONTENT: 100% MERINO WOOL PDR

COLOR: TURKISH COFFEE

TURTLENECK TOP SEAMLESS SWEATER KNIT