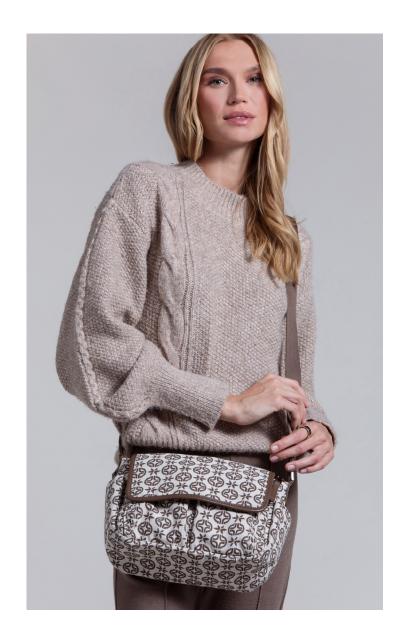

FULLY FASHION LONG WRAP CARDIGAN

STYLE: JENN

CONTENT: 71% FINE MERINO WOOL

23% NYLON 6% CASHMERE

COLOR: LINEN

UNLINED FAUX BUTTON-DOWN SKIRT STYLE: LARA

CONTENT: 100% WOOL PDR COLOR: TURKISH COFFEE

PULL ON SHIRT DRESS STYLE: ELLA

STYLE: SYLVIANE

CONTENT: 100% FINE MERINO WOOL

COLOR: LINEN. TURKISH COFFEE. ORANGE ZEST.

POSTMAN BAG STYLE: SERGE

CONTENT: 72% COTTON 28% POLYESTER LINING: 65% POLYESTER 35% COTTON

COLOR: LINEN, TURKISH COFFEE, ICON JACQUARD