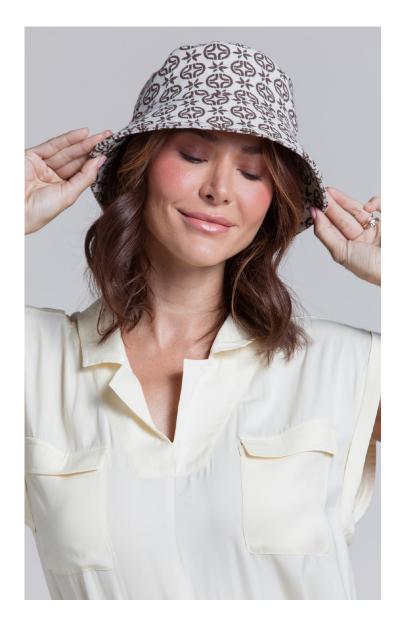

WALLET STYLE: GIL

CONTENT: GENUINE LEATHER

LINING: 65% POLYESTER 35% COTTON

COLOR: TURKISH COFFEE

BUCKET HAT STYLE: LE BOO

CONTENT: 72% COTTON 28% POLYESTER LINING: 65% POLYESTER 35% COTTON

COLOR: LINEN, TURKISH COFFEE, ICON JACQUARD