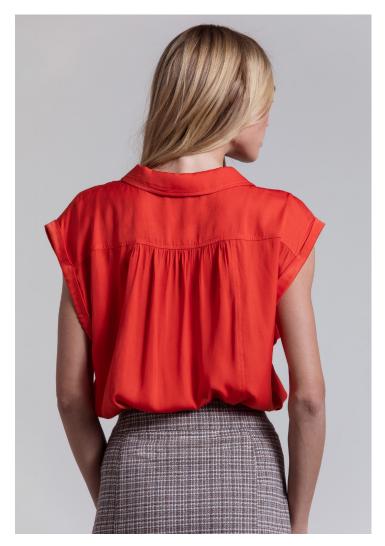

UNLINED FAUX BUTTON-DOWN SKIRT

STYLE: LORY

CONTENT: 79% POLYESTER

12% RAYON 5% LUREX 4% SPANDEX LINING: ANTI STATIC 100% POLYESTER

COLOR: MONDAY PLAID

PULL ON SHIRT STYLE: LUCILE

CONTENT: CHARMEUSE

100% POLYESTER COLOR: LINEN