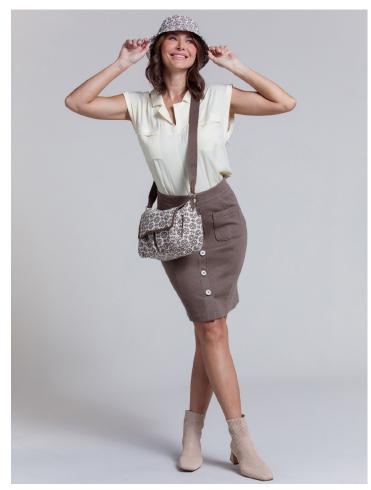

STYLE: SYLVIANE

CONTENT: 100% FINE MERINO WOOL

COLOR: LINEN. TURKISH COFFEE. ORANGE ZEST.

POSTMAN BAG STYLE: SERGE

CONTENT: 72% COTTON 28% POLYESTER LINING: 65% POLYESTER 35% COTTON

COLOR: LINEN, TURKISH COFFEE, ICON JACQUARD

WALLET STYLE: GIL

CONTENT: GENUINE LEATHER

LINING: 65% POLYESTER 35% COTTON

COLOR: TURKISH COFFEE

BUCKET HAT STYLE: LE BOO

CONTENT: 72% COTTON 28% POLYESTER LINING: 65% POLYESTER 35% COTTON

COLOR: LINEN, TURKISH COFFEE, ICON JACQUARD