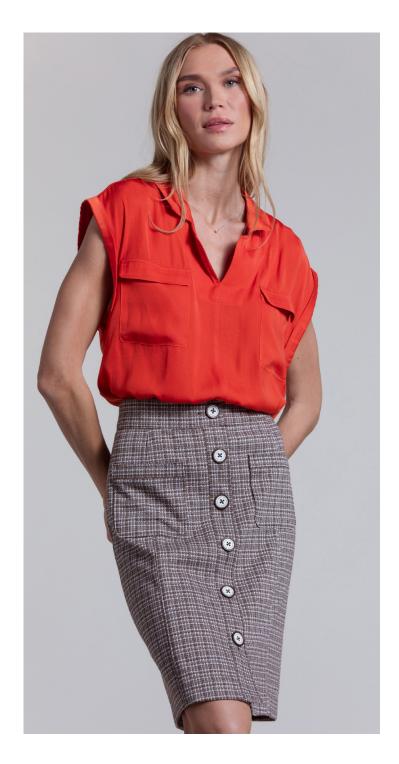

UNLINED FAUX BUTTON-DOWN SKIRT

STYLE: LORY

CONTENT: 79% POLYESTER

12% RAYON 5% LUREX 4% SPANDEX LINING: ANTI STATIC 100% POLYESTER

COLOR: MONDAY PLAID

PULL ON SHIRT STYLE: LUCILE

CONTENT: CHARMEUSE

100% POLYESTER COLOR: LINEN