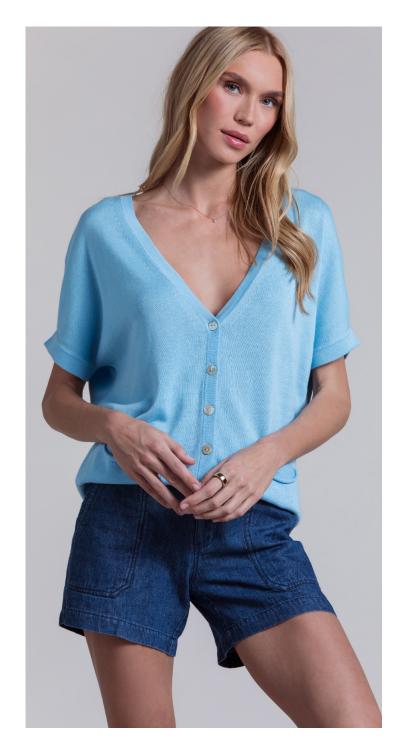

STYLE: CHANTALE CONTENT: 40% COTTON 60% VISCOSE, 14GG COLOR: DORE

FULLY FASHIONED KNIT CARDIGAN

STYLE: CHANTALE CONTENT: 40% COTTON 60% VISCOSE, 14GG COLOR: OCEAN

SLEEVELESS CREW TOP WITH WIDE RIB "O" POINTELLE- RELAXED FIT