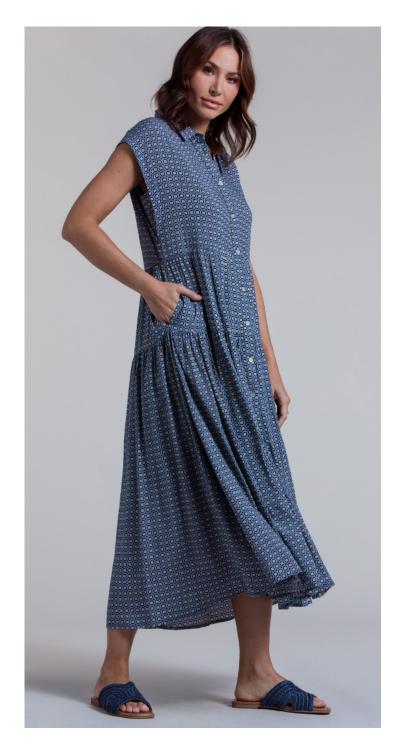

STYLE: GLENDA

CONTENT: 100% TENCEL

COLOR: LINEN

MIDI TIERED DRESS

STYLE: JENNA

CONTENT: 100% BUBBLE RAYON COLOR: INDIGO PRINT DECO

SLEEVELESS BUTTON-DOWN, SHOULDER TAB SHIRT

STYLE: SUZANNE