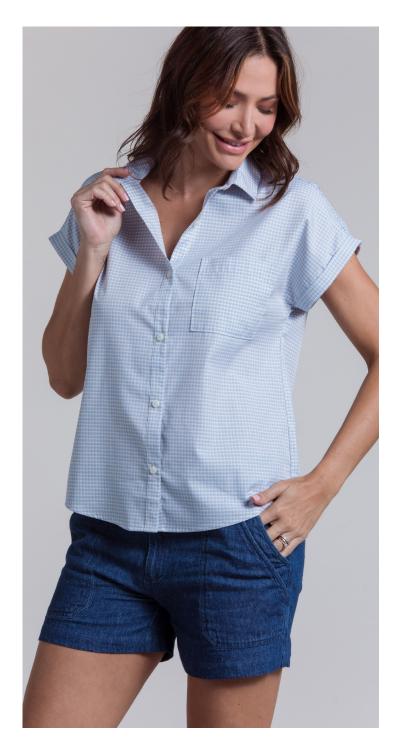

STYLE: NINA

CONTENT: 100% COTTON COLOR: BLISSFUL BLUE

RELAXED SHORT SLEEVE SHIRT STYLE: CAITLIN

CONTENT: 50% POLYESTER, 30% TENCEL,

20% RAYON FROM BAMBOO

COLOR: GINGHAM, BLISSFUL BLUE/OC

RELAXED SHORT SLEEVE SHIRT