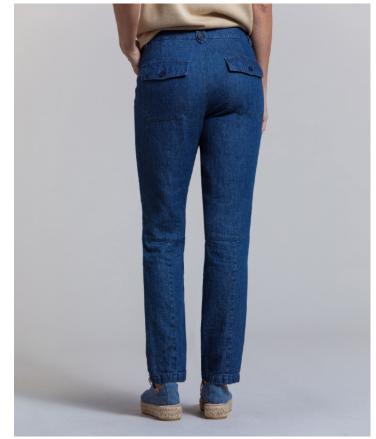

UTILITY CARGO SKIRT

STYLE: ANGIE

CONTENT: 55% HEMP 45% ORG.COTTON

COUNTRY TROUSER STYLE: JOANE

CONTENT: 55% HEMP 45% ORG.COTTON

UTILITY SHORTS STYLE: ZOLA

CONTENT: 55% HEMP 45% ORG.COTTON

FULLY FASHIONED KNIT CARDIGAN