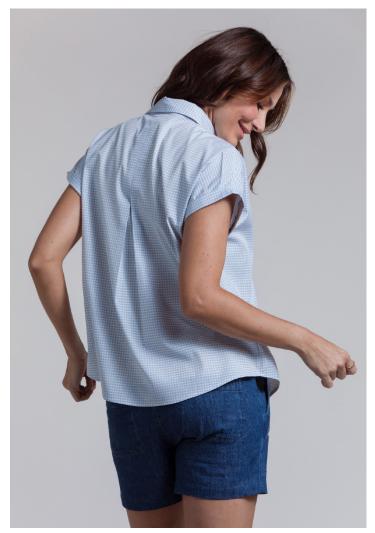

STYLE: NINA

CONTENT: 100% COTTON COLOR: BLISSFUL BLUE

RELAXED SHORT SLEEVE SHIRT STYLE: CAITLIN

CONTENT: 50% POLYESTER, 30% TENCEL,

20% RAYON FROM BAMBOO

COLOR: GINGHAM, BLISSFUL BLUE/OC

RELAXED SHORT SLEEVE SHIRT