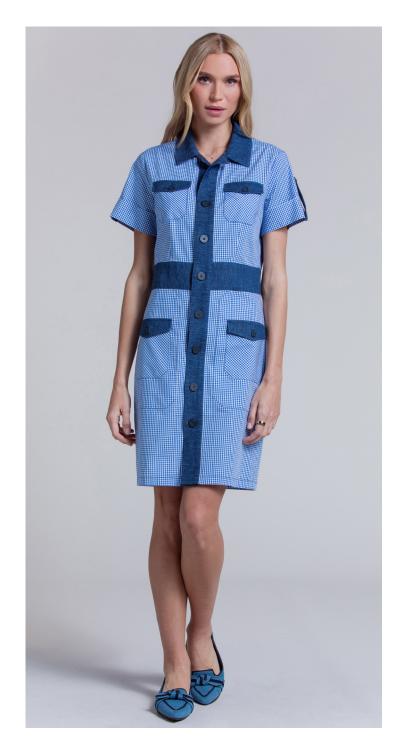

14GG, 301GSM

**COLOR: ATLANTIC GREEN** 

UTILITY DRESS STYLE: SAVVY

CONTENT: SELF: 100% COTTON

COMBO: 55% HEMP 45% ORG. COTTON COLOR: BARDOT CHECKER & DENIM

UTILITY SUIT JACKET STYLE: SARAH

CONTENT: 55% HEMP 45% ORG.COTTON