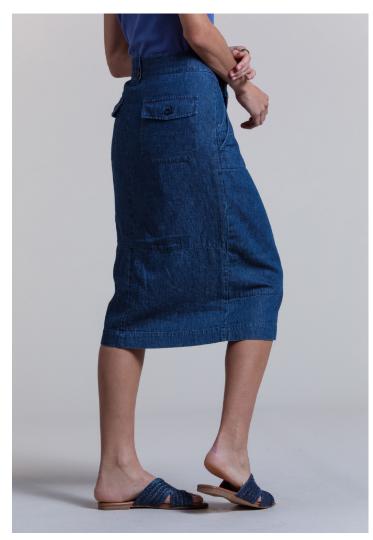

UTILITY CARGO SKIRT

STYLE: ANGIE

CONTENT: 55% HEMP 45% ORG.COTTON

COUNTRY TROUSER STYLE: JOANE

CONTENT: 55% HEMP 45% ORG.COTTON

UTILITY SHORTS STYLE: ZOLA

CONTENT: 55% HEMP 45% ORG.COTTON

FULLY FASHIONED KNIT CARDIGAN