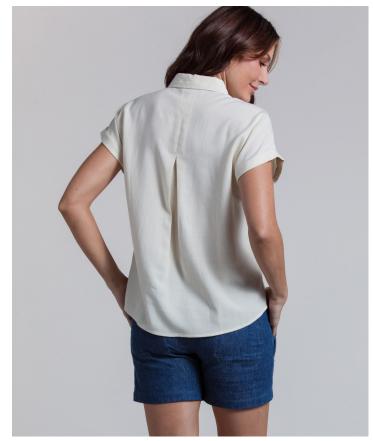

STYLE: NINA

CONTENT: 100% COTTON COLOR: BLISSFUL BLUE

RELAXED SHORT SLEEVE SHIRT STYLE: CAITLIN

CONTENT: 50% POLYESTER, 30% TENCEL,

20% RAYON FROM BAMBOO

COLOR: GINGHAM, BLISSFUL BLUE/OC

RELAXED SHORT SLEEVE SHIRT