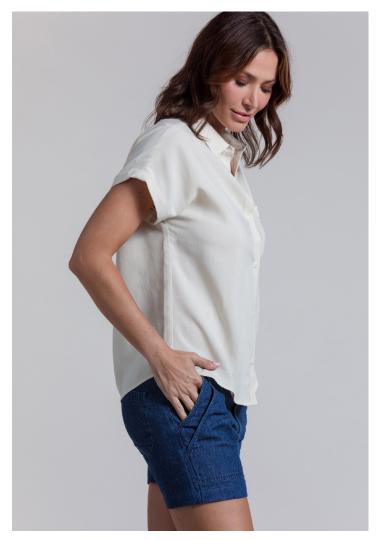

STYLE: NINA

CONTENT: 100% COTTON COLOR: BLISSFUL BLUE

RELAXED SHORT SLEEVE SHIRT STYLE: CAITLIN

CONTENT: 50% POLYESTER, 30% TENCEL,

20% RAYON FROM BAMBOO

COLOR: GINGHAM, BLISSFUL BLUE/OC

RELAXED SHORT SLEEVE SHIRT