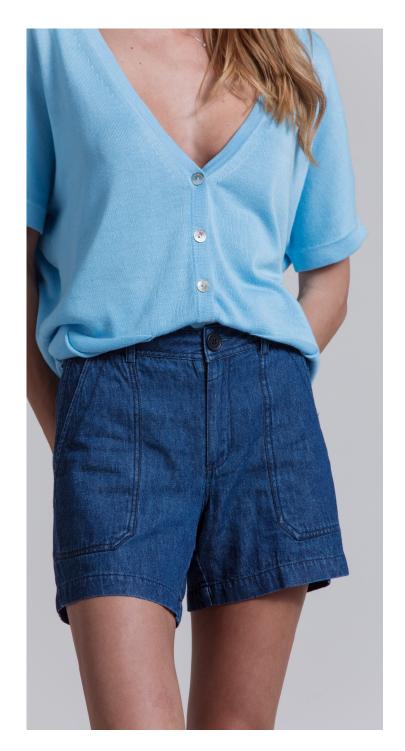

UTILITY CARGO SKIRT

STYLE: ANGIE

CONTENT: 55% HEMP 45% ORG.COTTON

COUNTRY TROUSER STYLE: JOANE

CONTENT: 55% HEMP 45% ORG.COTTON

UTILITY SHORTS STYLE: ZOLA

CONTENT: 55% HEMP 45% ORG.COTTON

FULLY FASHIONED KNIT CARDIGAN