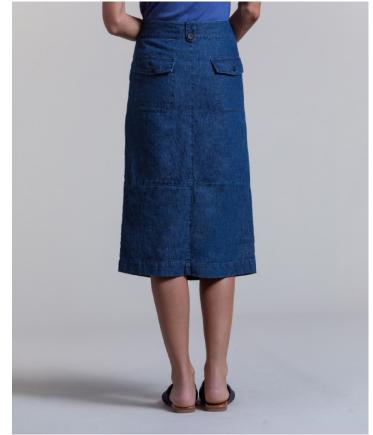

UTILITY CARGO SKIRT

STYLE: ANGIE

CONTENT: 55% HEMP 45% ORG.COTTON

COUNTRY TROUSER STYLE: JOANE

CONTENT: 55% HEMP 45% ORG.COTTON

UTILITY SHORTS STYLE: ZOLA

CONTENT: 55% HEMP 45% ORG.COTTON

FULLY FASHIONED KNIT CARDIGAN