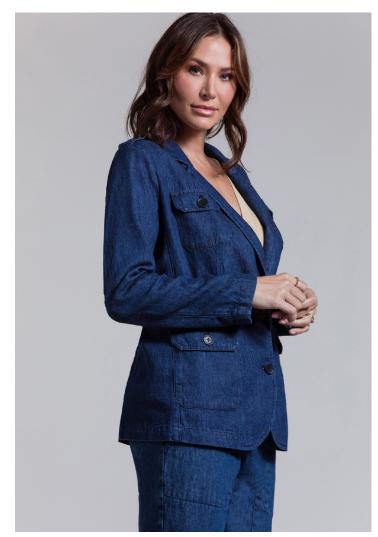

14GG, 301GSM

**COLOR: ATLANTIC GREEN** 

UTILITY DRESS STYLE: SAVVY

CONTENT: SELF: 100% COTTON

COMBO: 55% HEMP 45% ORG. COTTON COLOR: BARDOT CHECKER & DENIM

UTILITY SUIT JACKET STYLE: SARAH

CONTENT: 55% HEMP 45% ORG.COTTON