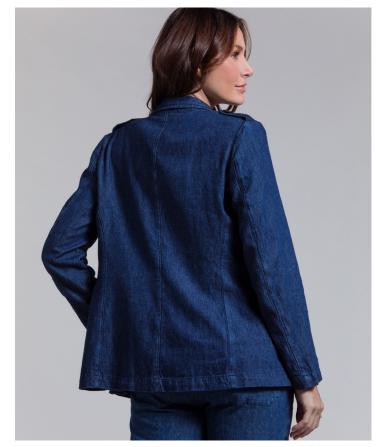

14GG, 301GSM

**COLOR: ATLANTIC GREEN** 

UTILITY DRESS STYLE: SAVVY

CONTENT: SELF: 100% COTTON

COMBO: 55% HEMP 45% ORG. COTTON COLOR: BARDOT CHECKER & DENIM

UTILITY SUIT JACKET STYLE: SARAH

CONTENT: 55% HEMP 45% ORG.COTTON