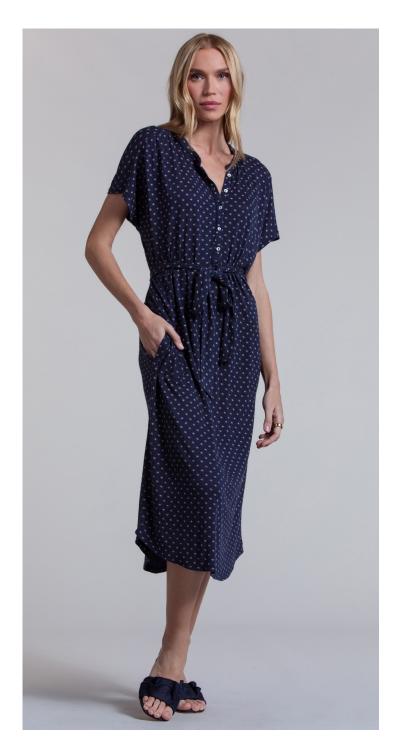

MIDI PULL-ON CAP SLV DRESS

STYLE: SOPHIE

CONTENT: 15% LINEN 85% RAYON- KNIT, 150GSM

COLOR: DENIM, DORE PRINT

FULLY FASHIONED LIGHT WEIGHT DRESS WITH FRILL CUFF AND BOTTOM

STYLE: LUCIA

CONTENT: 85% COTTON 17% POLYESTER