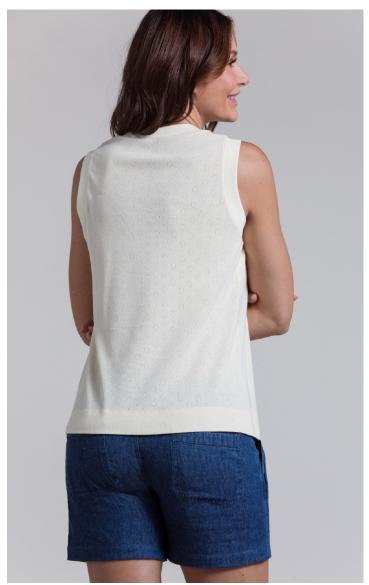

STYLE: JULIA

CONTENT: 100% COTTON

COLOR: LINEN

SLEEVELESS CREW TOP WITH WIDE RIB "L" POINTELLE- RELAXED FIT

STYLE: NINA

CONTENT: 100% COTTON

COLOR: SAGE

SLEEVELESS CREW TOP WITH WIDE RIB "L" POINTELLE- RELAXED FIT