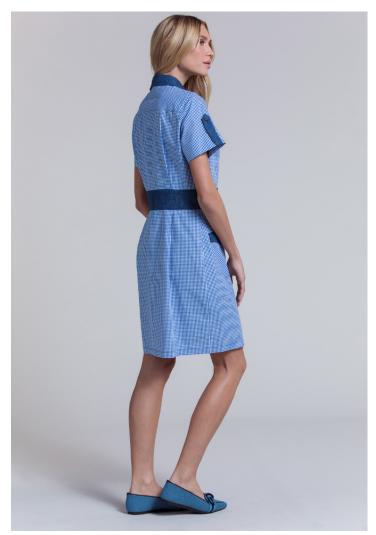

14GG, 301GSM

**COLOR: ATLANTIC GREEN** 

UTILITY DRESS STYLE: SAVVY

CONTENT: SELF: 100% COTTON

COMBO: 55% HEMP 45% ORG. COTTON COLOR: BARDOT CHECKER & DENIM

UTILITY SUIT JACKET STYLE: SARAH

CONTENT: 55% HEMP 45% ORG.COTTON