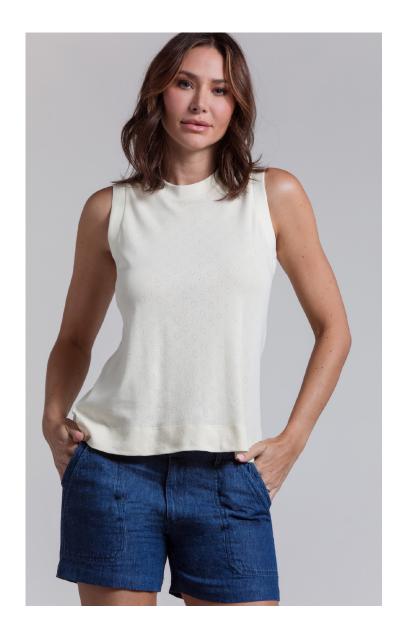

STYLE: JULIA

CONTENT: 100% COTTON

COLOR: LINEN

SLEEVELESS CREW TOP WITH WIDE RIB "L" POINTELLE- RELAXED FIT

STYLE: NINA

CONTENT: 100% COTTON

COLOR: SAGE

SLEEVELESS CREW TOP WITH WIDE RIB "L" POINTELLE- RELAXED FIT