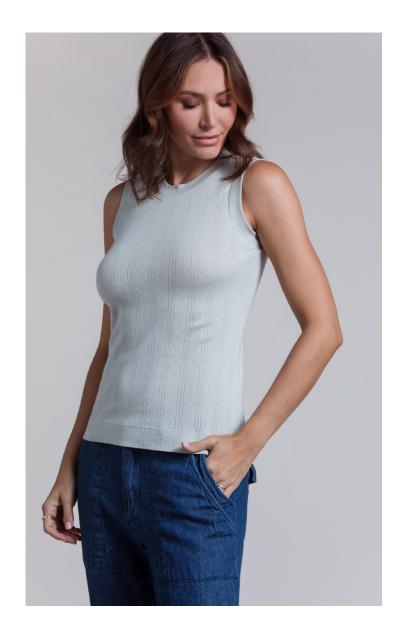

STYLE: JULIA

CONTENT: 100% COTTON

COLOR: LINEN

SLEEVELESS CREW TOP WITH WIDE RIB "L" POINTELLE- RELAXED FIT

STYLE: NINA

CONTENT: 100% COTTON

COLOR: SAGE

SLEEVELESS CREW TOP WITH WIDE RIB "L" POINTELLE- RELAXED FIT