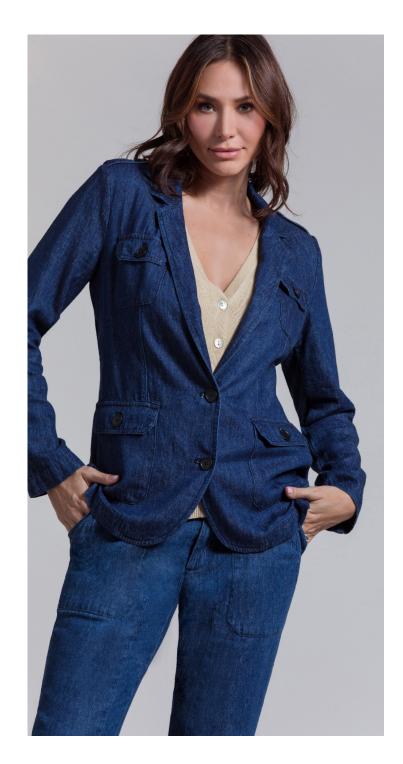

14GG, 301GSM

**COLOR: ATLANTIC GREEN** 

UTILITY DRESS STYLE: SAVVY

CONTENT: SELF: 100% COTTON

COMBO: 55% HEMP 45% ORG. COTTON COLOR: BARDOT CHECKER & DENIM

UTILITY SUIT JACKET STYLE: SARAH

CONTENT: 55% HEMP 45% ORG.COTTON