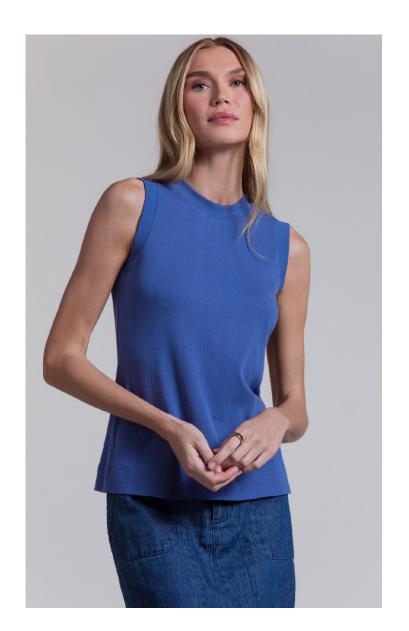

STYLE: NINA

CONTENT: 100% COTTON COLOR: BLISSFUL BLUE

RELAXED SHORT SLEEVE SHIRT STYLE: CAITLIN

CONTENT: 50% POLYESTER, 30% TENCEL,

20% RAYON FROM BAMBOO

COLOR: GINGHAM, BLISSFUL BLUE/OC

RELAXED SHORT SLEEVE SHIRT