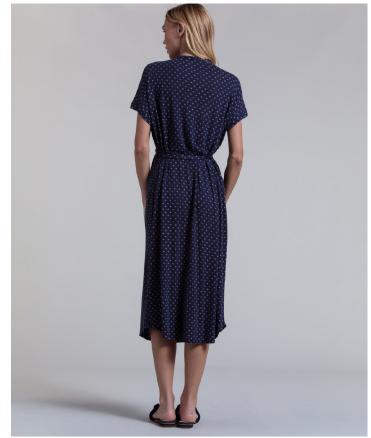

MIDI PULL-ON CAP SLV DRESS

STYLE: SOPHIE

CONTENT: 15% LINEN 85% RAYON- KNIT, 150GSM

COLOR: DENIM, DORE PRINT

FULLY FASHIONED LIGHT WEIGHT DRESS WITH FRILL CUFF AND BOTTOM

STYLE: LUCIA

CONTENT: 85% COTTON 17% POLYESTER