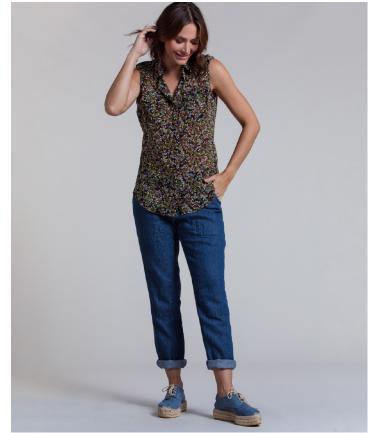

STYLE: GLENDA

CONTENT: 100% TENCEL

COLOR: LINEN

MIDI TIERED DRESS

STYLE: JENNA

CONTENT: 100% BUBBLE RAYON COLOR: INDIGO PRINT DECO

SLEEVELESS BUTTON-DOWN, SHOULDER TAB SHIRT

STYLE: SUZANNE