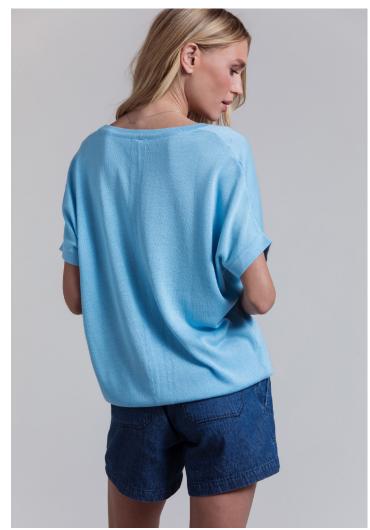

STYLE: CHANTALE CONTENT: 40% COTTON 60% VISCOSE, 14GG COLOR: DORE

FULLY FASHIONED KNIT CARDIGAN

STYLE: CHANTALE CONTENT: 40% COTTON 60% VISCOSE, 14GG COLOR: OCEAN

SLEEVELESS CREW TOP WITH WIDE RIB "O" POINTELLE- RELAXED FIT