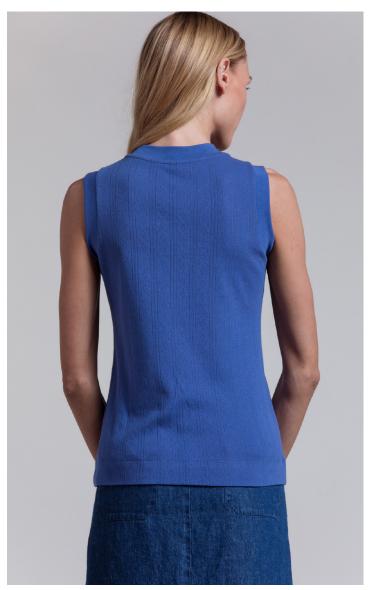

STYLE: NINA

CONTENT: 100% COTTON COLOR: BLISSFUL BLUE

RELAXED SHORT SLEEVE SHIRT STYLE: CAITLIN

CONTENT: 50% POLYESTER, 30% TENCEL,

20% RAYON FROM BAMBOO

COLOR: GINGHAM, BLISSFUL BLUE/OC

RELAXED SHORT SLEEVE SHIRT