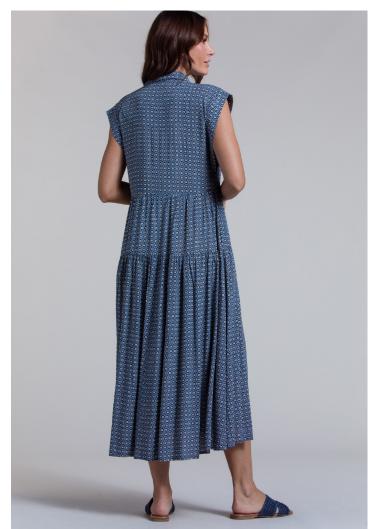

STYLE: GLENDA

CONTENT: 100% TENCEL

COLOR: LINEN

MIDI TIERED DRESS

STYLE: JENNA

CONTENT: 100% BUBBLE RAYON COLOR: INDIGO PRINT DECO

SLEEVELESS BUTTON-DOWN, SHOULDER TAB SHIRT

STYLE: SUZANNE