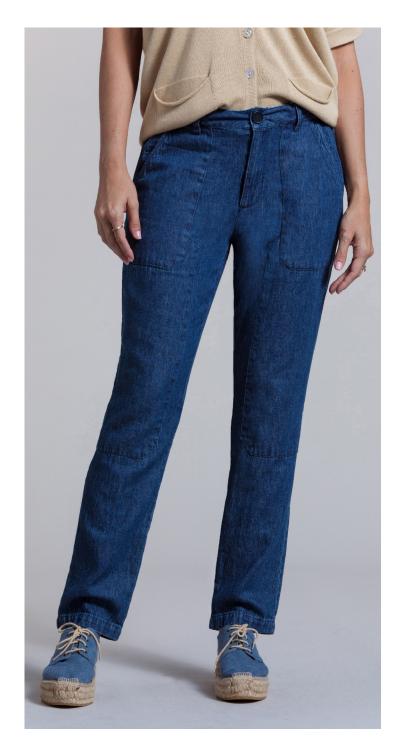

UTILITY CARGO SKIRT

STYLE: ANGIE

CONTENT: 55% HEMP 45% ORG.COTTON

COUNTRY TROUSER STYLE: JOANE

CONTENT: 55% HEMP 45% ORG.COTTON

UTILITY SHORTS STYLE: ZOLA

CONTENT: 55% HEMP 45% ORG.COTTON

FULLY FASHIONED KNIT CARDIGAN