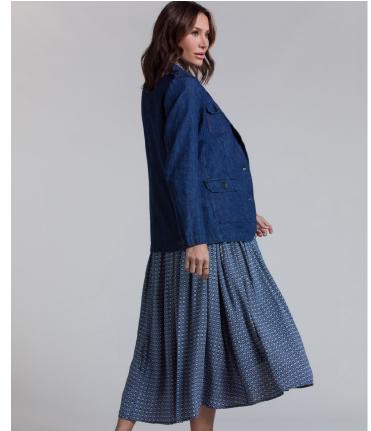

STYLE: GLENDA

CONTENT: 100% TENCEL

COLOR: LINEN

MIDI TIERED DRESS

STYLE: JENNA

CONTENT: 100% BUBBLE RAYON COLOR: INDIGO PRINT DECO

SLEEVELESS BUTTON-DOWN, SHOULDER TAB SHIRT

STYLE: SUZANNE