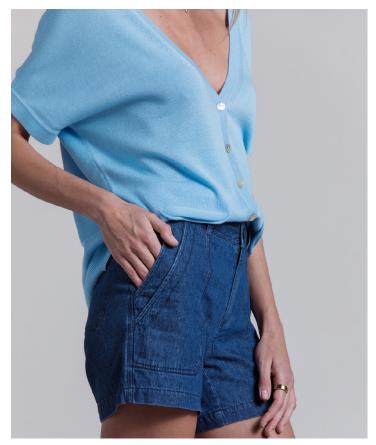

STYLE: CHANTALE CONTENT: 40% COTTON 60% VISCOSE, 14GG COLOR: DORE

FULLY FASHIONED KNIT CARDIGAN

STYLE: CHANTALE CONTENT: 40% COTTON 60% VISCOSE, 14GG COLOR: OCEAN

SLEEVELESS CREW TOP WITH WIDE RIB "O" POINTELLE- RELAXED FIT