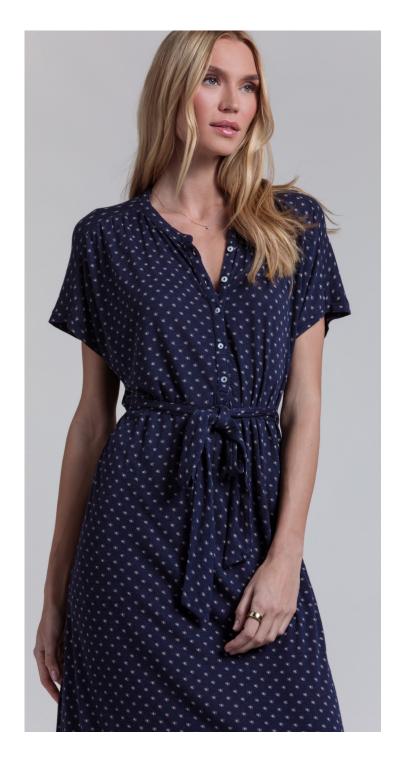

MIDI PULL-ON CAP SLV DRESS

STYLE: SOPHIE

CONTENT: 15% LINEN 85% RAYON- KNIT, 150GSM

COLOR: DENIM, DORE PRINT

FULLY FASHIONED LIGHT WEIGHT DRESS WITH FRILL CUFF AND BOTTOM

STYLE: LUCIA

CONTENT: 85% COTTON 17% POLYESTER