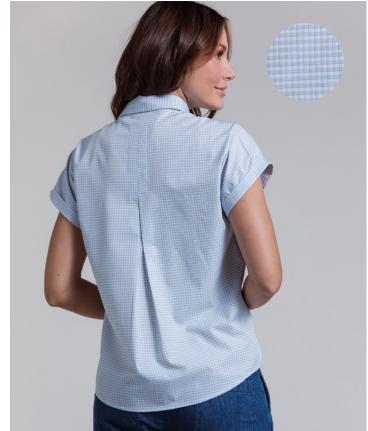

STYLE: NINA

CONTENT: 100% COTTON COLOR: BLISSFUL BLUE

RELAXED SHORT SLEEVE SHIRT STYLE: CAITLIN

CONTENT: 50% POLYESTER, 30% TENCEL,

20% RAYON FROM BAMBOO

COLOR: GINGHAM, BLISSFUL BLUE/OC

RELAXED SHORT SLEEVE SHIRT