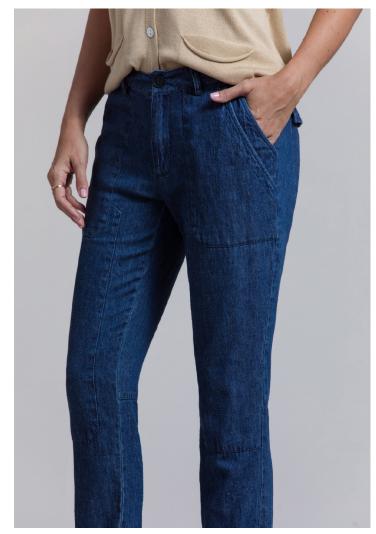

UTILITY CARGO SKIRT

STYLE: ANGIE

CONTENT: 55% HEMP 45% ORG.COTTON

COUNTRY TROUSER STYLE: JOANE

CONTENT: 55% HEMP 45% ORG.COTTON

UTILITY SHORTS STYLE: ZOLA

CONTENT: 55% HEMP 45% ORG.COTTON

FULLY FASHIONED KNIT CARDIGAN