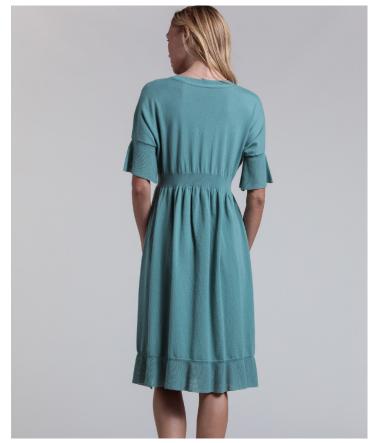

14GG, 301GSM

**COLOR: ATLANTIC GREEN** 

UTILITY DRESS STYLE: SAVVY

CONTENT: SELF: 100% COTTON

COMBO: 55% HEMP 45% ORG. COTTON COLOR: BARDOT CHECKER & DENIM

UTILITY SUIT JACKET STYLE: SARAH

CONTENT: 55% HEMP 45% ORG.COTTON