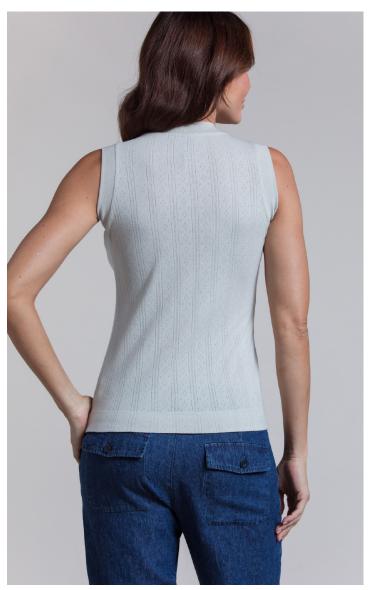

STYLE: JULIA

CONTENT: 100% COTTON

COLOR: LINEN

SLEEVELESS CREW TOP WITH WIDE RIB "L" POINTELLE- RELAXED FIT

STYLE: NINA

CONTENT: 100% COTTON

COLOR: SAGE

SLEEVELESS CREW TOP WITH WIDE RIB "L" POINTELLE- RELAXED FIT