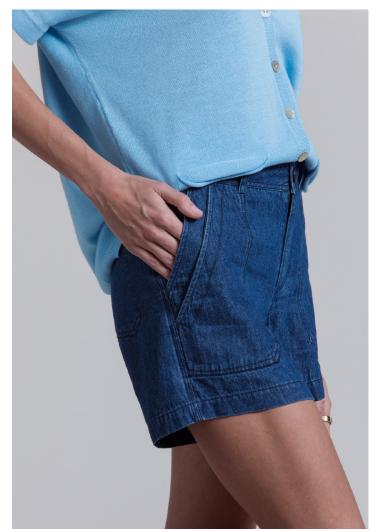

UTILITY CARGO SKIRT

STYLE: ANGIE

CONTENT: 55% HEMP 45% ORG.COTTON

COUNTRY TROUSER STYLE: JOANE

CONTENT: 55% HEMP 45% ORG.COTTON

UTILITY SHORTS STYLE: ZOLA

CONTENT: 55% HEMP 45% ORG.COTTON

FULLY FASHIONED KNIT CARDIGAN