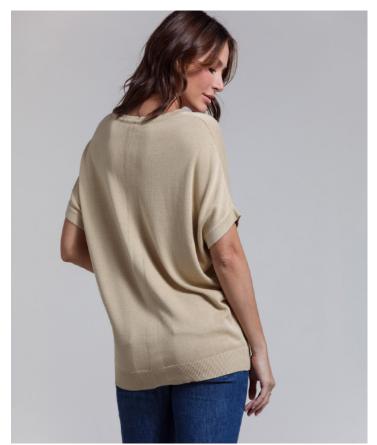

STYLE: CHANTALE CONTENT: 40% COTTON 60% VISCOSE, 14GG COLOR: DORE

FULLY FASHIONED KNIT CARDIGAN

STYLE: CHANTALE CONTENT: 40% COTTON 60% VISCOSE, 14GG COLOR: OCEAN

SLEEVELESS CREW TOP WITH WIDE RIB "O" POINTELLE- RELAXED FIT