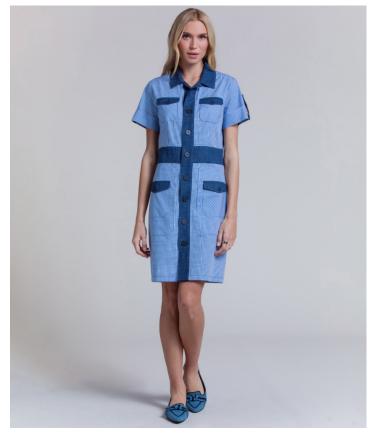

14GG, 301GSM

**COLOR: ATLANTIC GREEN** 

UTILITY DRESS STYLE: SAVVY

CONTENT: SELF: 100% COTTON

COMBO: 55% HEMP 45% ORG. COTTON COLOR: BARDOT CHECKER & DENIM

UTILITY SUIT JACKET STYLE: SARAH

CONTENT: 55% HEMP 45% ORG.COTTON