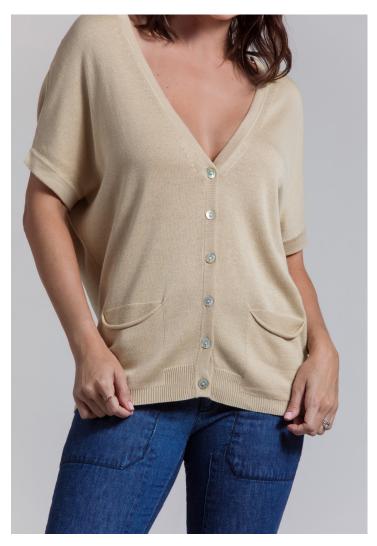

STYLE: CHANTALE CONTENT: 40% COTTON 60% VISCOSE, 14GG COLOR: DORE

FULLY FASHIONED KNIT CARDIGAN

STYLE: CHANTALE CONTENT: 40% COTTON 60% VISCOSE, 14GG COLOR: OCEAN

SLEEVELESS CREW TOP WITH WIDE RIB "O" POINTELLE- RELAXED FIT