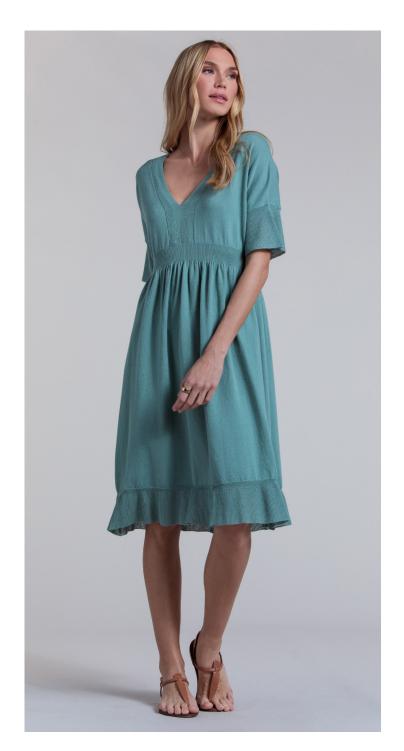

14GG, 301GSM

**COLOR: ATLANTIC GREEN** 

UTILITY DRESS STYLE: SAVVY

CONTENT: SELF: 100% COTTON

COMBO: 55% HEMP 45% ORG. COTTON COLOR: BARDOT CHECKER & DENIM

UTILITY SUIT JACKET STYLE: SARAH

CONTENT: 55% HEMP 45% ORG.COTTON