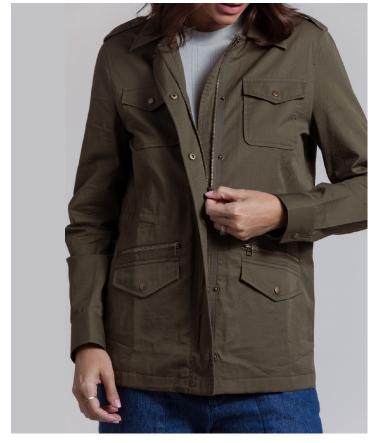

CONTENT: 100% BUBBLE RAYON

COLOR: FLORAL PRINT

UTILITY CARGO JACKET, UNLINED

STYLE: SHELLEY

CONTENT: 100% COTTON CANVAS

COLOR: OLIVE DRAG