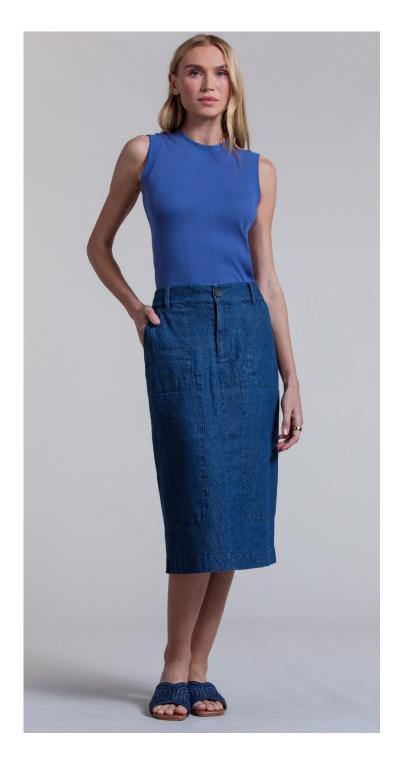

UTILITY CARGO SKIRT

STYLE: ANGIE

CONTENT: 55% HEMP 45% ORG.COTTON

COUNTRY TROUSER STYLE: JOANE

CONTENT: 55% HEMP 45% ORG.COTTON

UTILITY SHORTS STYLE: ZOLA

CONTENT: 55% HEMP 45% ORG.COTTON

FULLY FASHIONED KNIT CARDIGAN