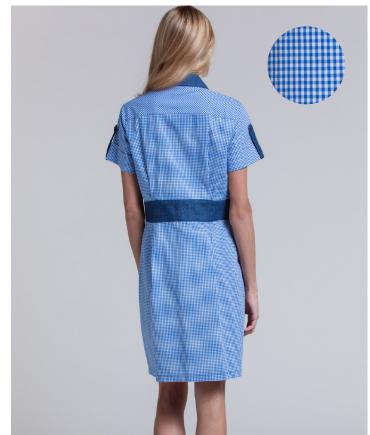

14GG, 301GSM

**COLOR: ATLANTIC GREEN** 

UTILITY DRESS STYLE: SAVVY

CONTENT: SELF: 100% COTTON

COMBO: 55% HEMP 45% ORG. COTTON COLOR: BARDOT CHECKER & DENIM

UTILITY SUIT JACKET STYLE: SARAH

CONTENT: 55% HEMP 45% ORG.COTTON