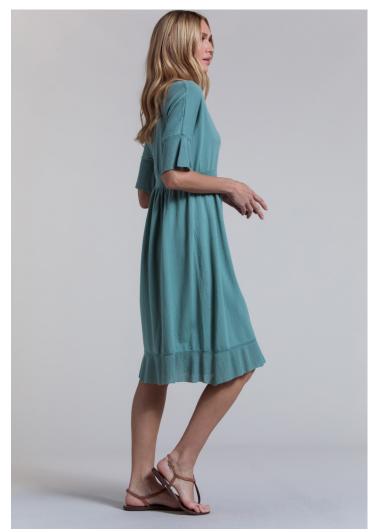

14GG, 301GSM

**COLOR: ATLANTIC GREEN** 

UTILITY DRESS STYLE: SAVVY

CONTENT: SELF: 100% COTTON

COMBO: 55% HEMP 45% ORG. COTTON COLOR: BARDOT CHECKER & DENIM

UTILITY SUIT JACKET STYLE: SARAH

CONTENT: 55% HEMP 45% ORG.COTTON