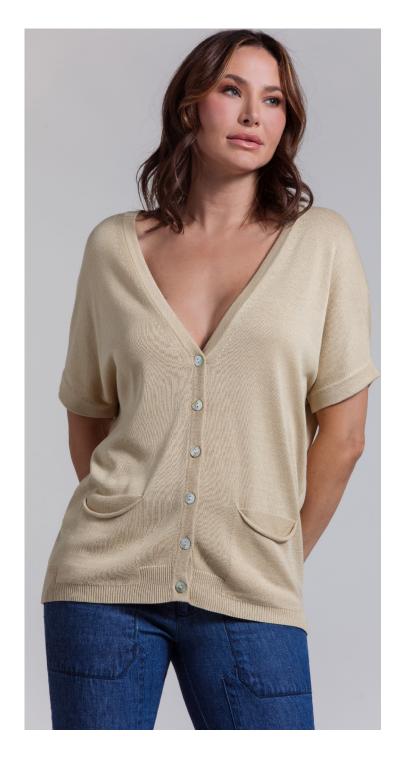

STYLE: CHANTALE CONTENT: 40% COTTON 60% VISCOSE, 14GG COLOR: DORE

FULLY FASHIONED KNIT CARDIGAN

STYLE: CHANTALE CONTENT: 40% COTTON 60% VISCOSE, 14GG COLOR: OCEAN

SLEEVELESS CREW TOP WITH WIDE RIB "O" POINTELLE- RELAXED FIT