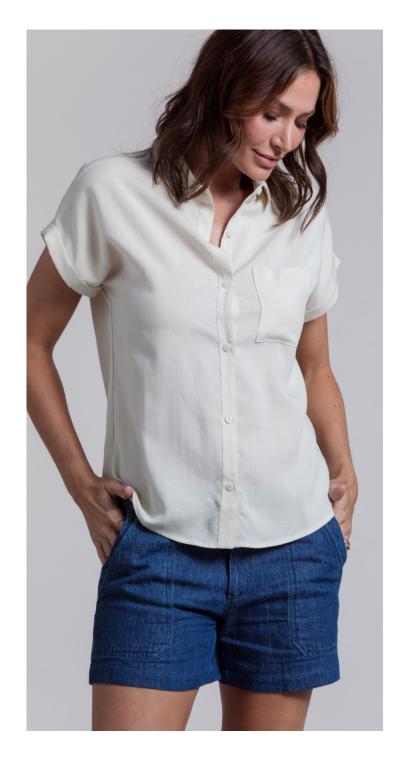

STYLE: NINA

CONTENT: 100% COTTON COLOR: BLISSFUL BLUE

RELAXED SHORT SLEEVE SHIRT STYLE: CAITLIN

CONTENT: 50% POLYESTER, 30% TENCEL,

20% RAYON FROM BAMBOO

COLOR: GINGHAM, BLISSFUL BLUE/OC

RELAXED SHORT SLEEVE SHIRT