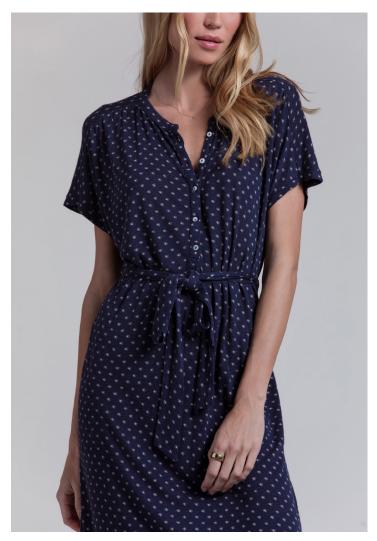

MIDI PULL-ON CAP SLV DRESS

STYLE: SOPHIE

CONTENT: 15% LINEN 85% RAYON- KNIT, 150GSM

COLOR: DENIM, DORE PRINT

FULLY FASHIONED LIGHT WEIGHT DRESS WITH FRILL CUFF AND BOTTOM

STYLE: LUCIA

CONTENT: 85% COTTON 17% POLYESTER