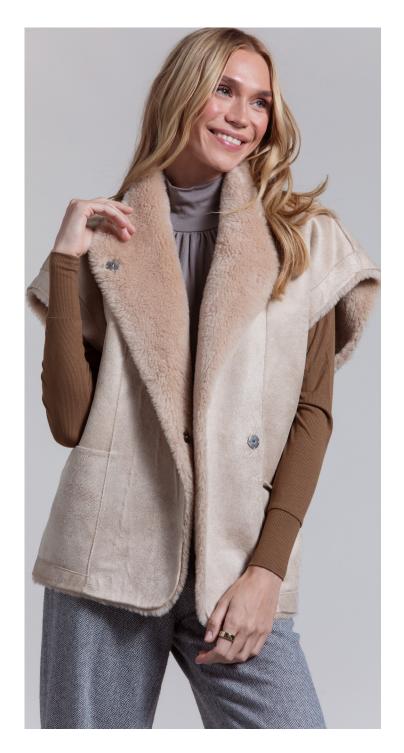

350GSM

COLOR: BLACK/WHITE MELANGE MEDIUM GREY

PLEATED KIMONO SHIRT

STYLE: ALANA

CONTENT: 30% TENCEL 70% RAYON

COLOR: MISTED YELLOW

REVERSIBLE SUEDED JACKET

STYLE: CHRISTIE CONTENT: 100% WOOL FAUX FUR,

SUEDED POLYESTER COLOR: NATURAL

REVERSIBLE WOOL SHERPA JACKET

STYLE: NO CAGE

CONTENT: 100% POLYESTER COLOR: NO CAGE PLAID

SQUARE SCARF 37\*37" STYLE: FINCHES

CONTENT: 100% HERRINGBONE WOOL

COLOR: DUST BLUE, NUTRIA, METHYL BLUE, MISTED YELLOW, BRIGHT WHITE PRINT