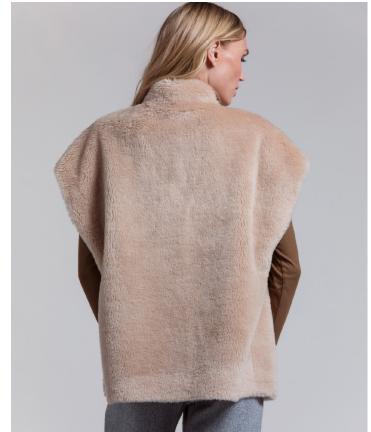

350GSM

COLOR: BLACK/WHITE MELANGE MEDIUM GREY

PLEATED KIMONO SHIRT

STYLE: ALANA

CONTENT: 30% TENCEL 70% RAYON

COLOR: MISTED YELLOW

REVERSIBLE SUEDED JACKET

STYLE: CHRISTIE CONTENT: 100% WOOL FAUX FUR,

SUEDED POLYESTER COLOR: NATURAL

REVERSIBLE WOOL SHERPA JACKET

STYLE: NO CAGE

CONTENT: 100% POLYESTER COLOR: NO CAGE PLAID

SQUARE SCARF 37\*37" STYLE: FINCHES

CONTENT: 100% HERRINGBONE WOOL

COLOR: DUST BLUE, NUTRIA, METHYL BLUE, MISTED YELLOW, BRIGHT WHITE PRINT