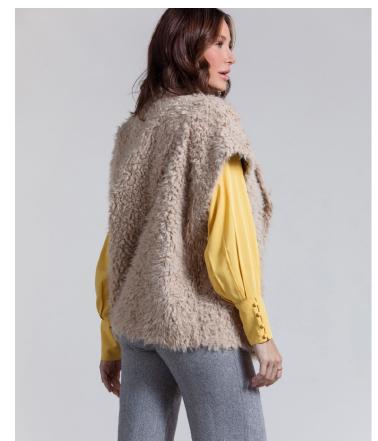

SUEDED POLYESTER COLOR: NATURAL

REVERSIBLE WOOL SHERPA JACKET

STYLE: NO CAGE

CONTENT: 100% POLYESTER COLOR: NO CAGE PLAID

SQUARE SCARF 37\*37" STYLE: FINCHES

CONTENT: 100% HERRINGBONE WOOL

COLOR: DUST BLUE, NUTRIA, METHYL BLUE, MISTED YELLOW, BRIGHT WHITE PRINT