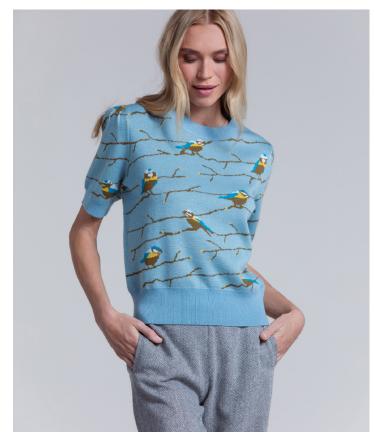

DOUBLE KNIT JACQUARD SHORT SLV CREW STYLE: LES OISEAUX

CONTENT: 6% WOOL 54% POLYESTER 20% ACRYLIC 20% NYLON: 14GG

COLOR: DUST BLUE, NUTRIA, METHYL BLUE,

MISTED YELLOW, BRIGHT WHITE

CUFFED LOW WAIST TROUSER