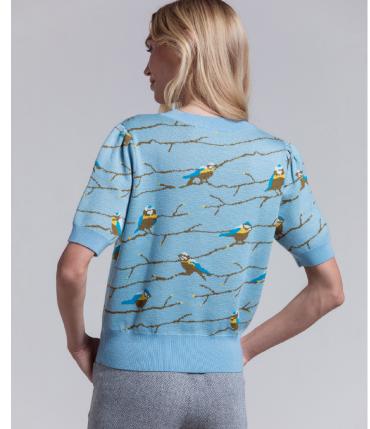

DOUBLE KNIT JACQUARD SHORT SLV CREW STYLE: LES OISEAUX

CONTENT: 6% WOOL 54% POLYESTER 20% ACRYLIC 20% NYLON: 14GG

COLOR: DUST BLUE, NUTRIA, METHYL BLUE,

MISTED YELLOW, BRIGHT WHITE

CUFFED LOW WAIST TROUSER