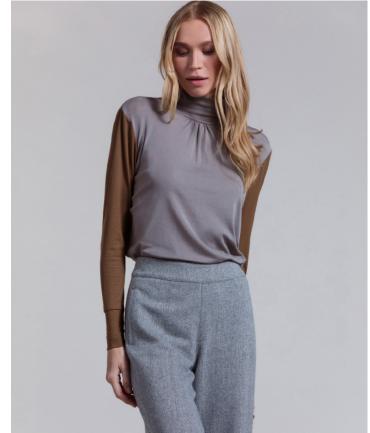

COLOR: DUST BLUE, FOREST GREEN AND STONE

LOW PLEATS SKIRT STYLE: SHERRY

CONTENT: 100% POLYESTER

LINING: ANTI STATIC 100% POLYESTER

COLOR: BLACK

PLEATED FUNNEL NECK TOP STYLE: JOJO'S VERSATILE

CONTENT: 11% CASHMERE 83 % TENCEL 6% SPANDEX COMBO: 36% ACETATE 27% VISCOSE 10% SPANDEX, KNIT

COLOR: MOYEN SILVER

COMBO: NUTRIA

PULL ON BIAIS SKIRT STYLE: SHAINA

CONTENT: 100% WASHABLE SILK

COLOR: MOYEN SILVER

LOW WAISTED A-LINE SKIRT

STYLE: LEAH

CONTENT: 35% WOOL 55% POLYESTER 10% OTHERS,