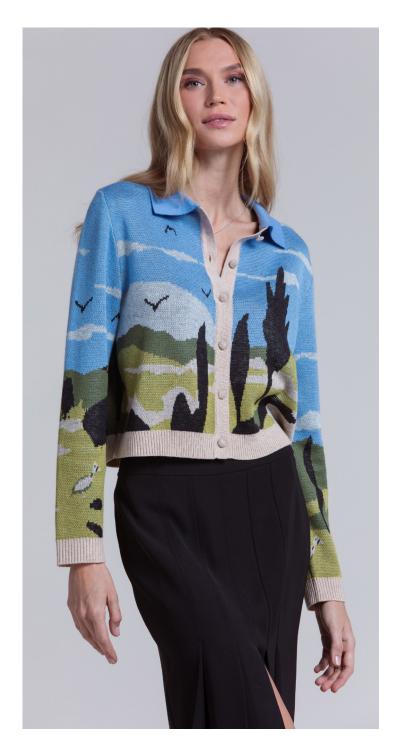

STYLE: ZEE

CONTENT: 35% WOOL 55% POLYESTER

10% OTHERS, 350GSM

COLOR: BLACK/WHITE MELANGE MEDIUM GREY

LANDSCAPE DOUBLE KNIT JACQUARD CARDIGAN STYLE: CEZANNE

CONTENT: 6% WOOL 20% NYLON 30% ACRYLIC 44% POLYESTER, 12GG

COLOR: DUST BLUE, FOREST GREEN AND STONE

LOW PLEATS SKIRT STYLE: SHERRY

CONTENT: 100% POLYESTER

LINING: ANTI STATIC 100% POLYESTER

COLOR: BLACK

PLEATED FUNNEL NECK TOP STYLE: JOJO'S VERSATILE

CONTENT: 11% CASHMERE 83 % TENCEL 6% SPANDEX COMBO: 36% ACETATE 27% VISCOSE 10% SPANDEX, KNIT