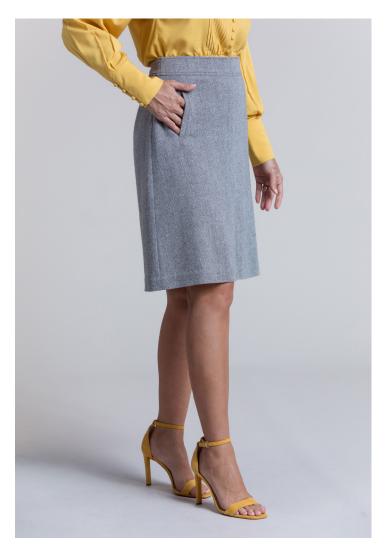

COLOR: MOYEN SILVER

COMBO: NUTRIA

PULL ON BIAIS SKIRT STYLE: SHAINA

CONTENT: 100% WASHABLE SILK

COLOR: MOYEN SILVER

LOW WAISTED A-LINE SKIRT

STYLE: LEAH

CONTENT: 35% WOOL 55% POLYESTER 10% OTHERS,