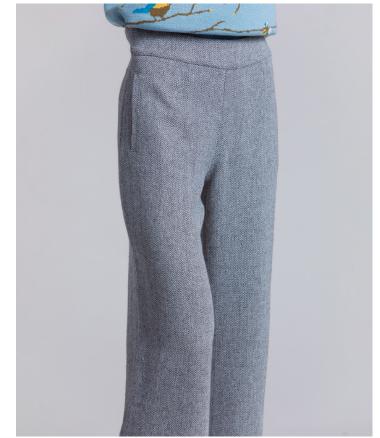

STYLE: ZEE

CONTENT: 35% WOOL 55% POLYESTER

10% OTHERS, 350GSM

COLOR: BLACK/WHITE MELANGE MEDIUM GREY

LANDSCAPE DOUBLE KNIT JACQUARD CARDIGAN STYLE: CEZANNE

CONTENT: 6% WOOL 20% NYLON 30% ACRYLIC 44% POLYESTER, 12GG