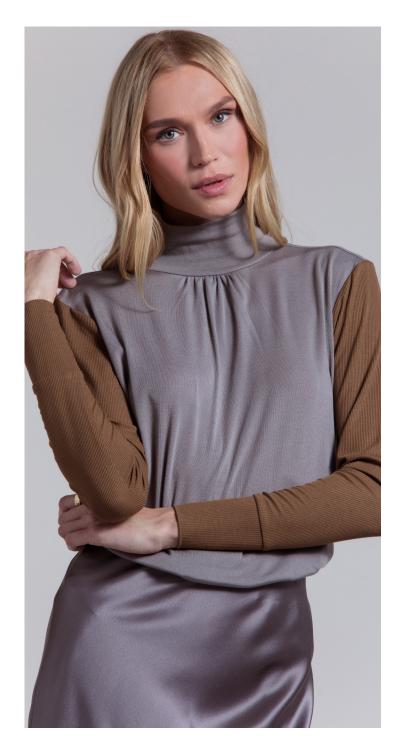

COLOR: DUST BLUE, FOREST GREEN AND STONE

LOW PLEATS SKIRT STYLE: SHERRY

CONTENT: 100% POLYESTER

LINING: ANTI STATIC 100% POLYESTER

COLOR: BLACK

PLEATED FUNNEL NECK TOP STYLE: JOJO'S VERSATILE

CONTENT: 11% CASHMERE 83 % TENCEL 6% SPANDEX COMBO: 36% ACETATE 27% VISCOSE 10% SPANDEX, KNIT

COLOR: MOYEN SILVER

COMBO: NUTRIA

PULL ON BIAIS SKIRT STYLE: SHAINA

CONTENT: 100% WASHABLE SILK

COLOR: MOYEN SILVER

LOW WAISTED A-LINE SKIRT

STYLE: LEAH

CONTENT: 35% WOOL 55% POLYESTER 10% OTHERS,