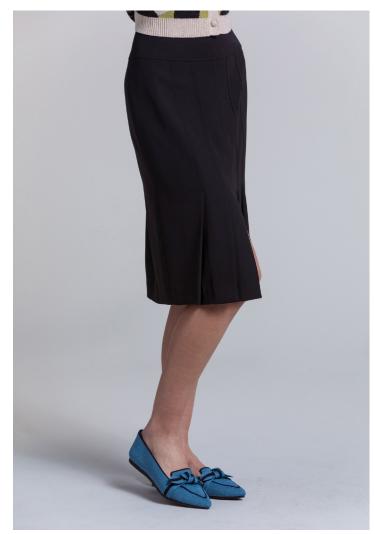

COLOR: DUST BLUE, FOREST GREEN AND STONE

LOW PLEATS SKIRT STYLE: SHERRY

CONTENT: 100% POLYESTER

LINING: ANTI STATIC 100% POLYESTER

COLOR: BLACK

PLEATED FUNNEL NECK TOP STYLE: JOJO'S VERSATILE

CONTENT: 11% CASHMERE 83 % TENCEL 6% SPANDEX COMBO: 36% ACETATE 27% VISCOSE 10% SPANDEX, KNIT