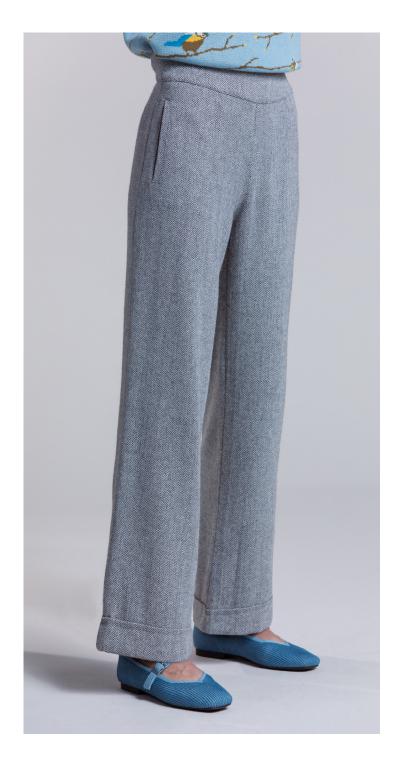

STYLE: ZEE

CONTENT: 35% WOOL 55% POLYESTER

10% OTHERS, 350GSM

COLOR: BLACK/WHITE MELANGE MEDIUM GREY

LANDSCAPE DOUBLE KNIT JACQUARD CARDIGAN STYLE: CEZANNE

CONTENT: 6% WOOL 20% NYLON 30% ACRYLIC 44% POLYESTER, 12GG