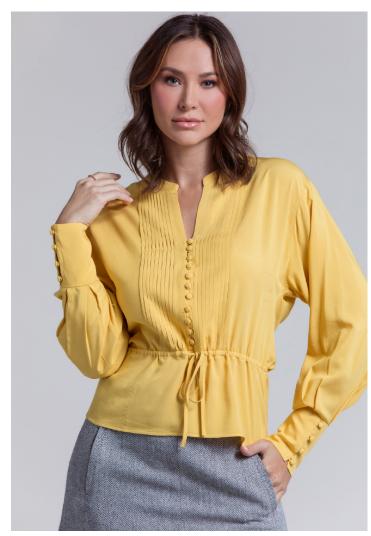

350GSM

COLOR: BLACK/WHITE MELANGE MEDIUM GREY

PLEATED KIMONO SHIRT

STYLE: ALANA

CONTENT: 30% TENCEL 70% RAYON

COLOR: MISTED YELLOW

REVERSIBLE SUEDED JACKET

STYLE: CHRISTIE CONTENT: 100% WOOL FAUX FUR,