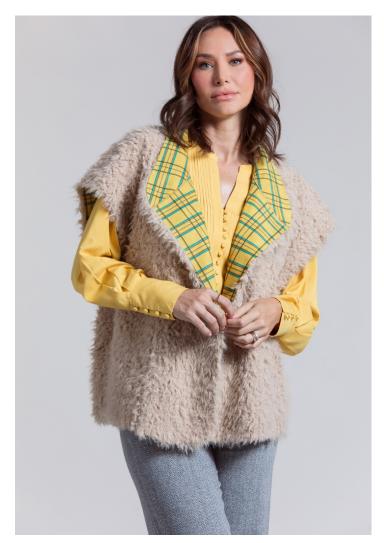

SUEDED POLYESTER COLOR: NATURAL

REVERSIBLE WOOL SHERPA JACKET

STYLE: NO CAGE

CONTENT: 100% POLYESTER COLOR: NO CAGE PLAID

SQUARE SCARF 37\*37" STYLE: FINCHES

CONTENT: 100% HERRINGBONE WOOL

COLOR: DUST BLUE, NUTRIA, METHYL BLUE, MISTED YELLOW, BRIGHT WHITE PRINT