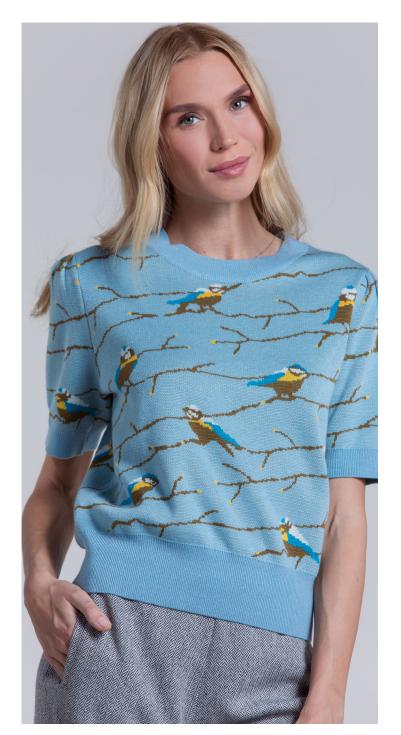

DOUBLE KNIT JACQUARD SHORT SLV CREW STYLE: LES OISEAUX

CONTENT: 6% WOOL 54% POLYESTER 20% ACRYLIC 20% NYLON: 14GG

COLOR: DUST BLUE, NUTRIA, METHYL BLUE,

MISTED YELLOW, BRIGHT WHITE

CUFFED LOW WAIST TROUSER