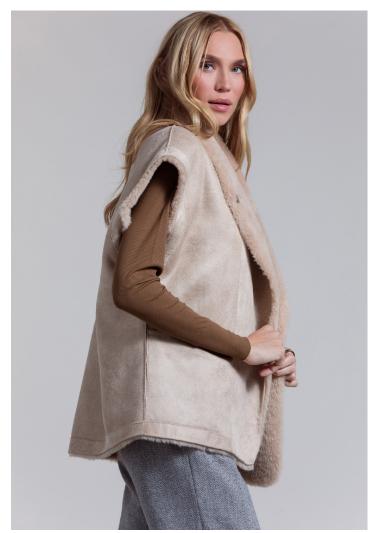

350GSM

COLOR: BLACK/WHITE MELANGE MEDIUM GREY

PLEATED KIMONO SHIRT

STYLE: ALANA

CONTENT: 30% TENCEL 70% RAYON

COLOR: MISTED YELLOW

REVERSIBLE SUEDED JACKET

STYLE: CHRISTIE CONTENT: 100% WOOL FAUX FUR,

SUEDED POLYESTER COLOR: NATURAL

REVERSIBLE WOOL SHERPA JACKET

STYLE: NO CAGE

CONTENT: 100% POLYESTER COLOR: NO CAGE PLAID

SQUARE SCARF 37\*37" STYLE: FINCHES

CONTENT: 100% HERRINGBONE WOOL

COLOR: DUST BLUE, NUTRIA, METHYL BLUE, MISTED YELLOW, BRIGHT WHITE PRINT