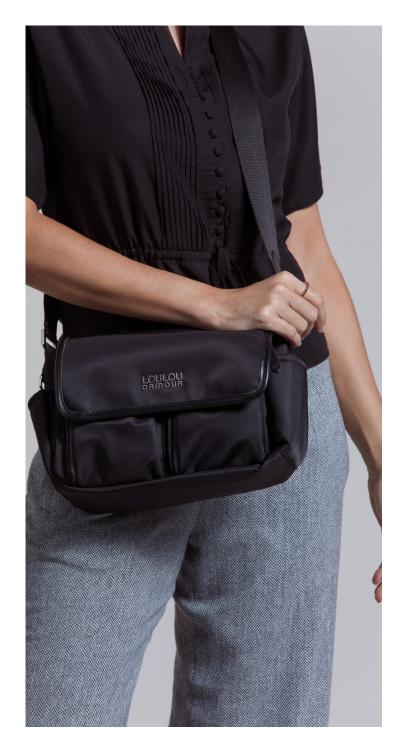

POSTMAN BAG STYLE: SERGE

CONTENT: 100% NYLON TRIMS: GENUINE LEATHER

LINING: 65% POLYESTER 35% COTTON

COLOR: BLACK

WALLET STYLE: GIL

CONTENT: GENUINE LEATHER

LINING: 65% POLYESTER 35% COTTON

COLOR: BLACK