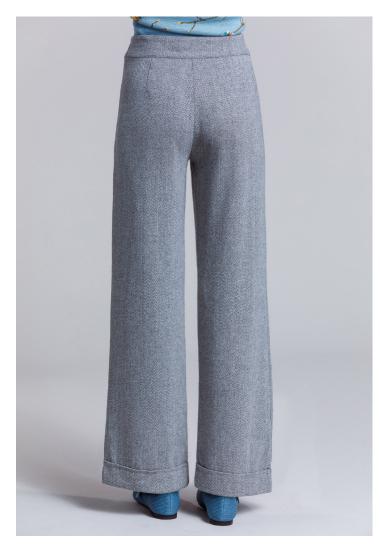

STYLE: ZEE

CONTENT: 35% WOOL 55% POLYESTER

10% OTHERS, 350GSM

COLOR: BLACK/WHITE MELANGE MEDIUM GREY

LANDSCAPE DOUBLE KNIT JACQUARD CARDIGAN STYLE: CEZANNE

CONTENT: 6% WOOL 20% NYLON 30% ACRYLIC 44% POLYESTER, 12GG