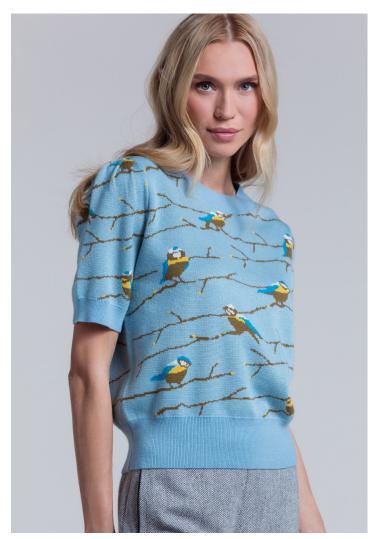

DOUBLE KNIT JACQUARD SHORT SLV CREW STYLE: LES OISEAUX

CONTENT: 6% WOOL 54% POLYESTER 20% ACRYLIC 20% NYLON: 14GG

COLOR: DUST BLUE, NUTRIA, METHYL BLUE,

MISTED YELLOW, BRIGHT WHITE

CUFFED LOW WAIST TROUSER