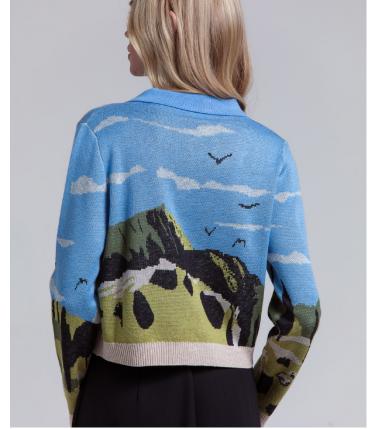

STYLE: ZEE

CONTENT: 35% WOOL 55% POLYESTER

10% OTHERS, 350GSM

COLOR: BLACK/WHITE MELANGE MEDIUM GREY

LANDSCAPE DOUBLE KNIT JACQUARD CARDIGAN STYLE: CEZANNE

CONTENT: 6% WOOL 20% NYLON 30% ACRYLIC 44% POLYESTER, 12GG