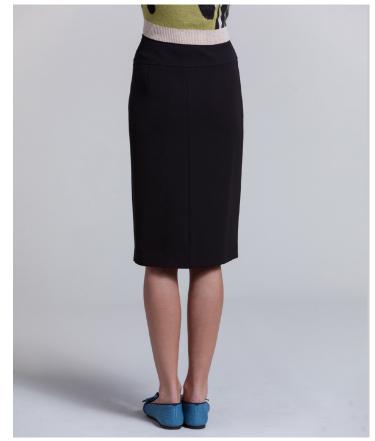

COLOR: DUST BLUE, FOREST GREEN AND STONE

LOW PLEATS SKIRT STYLE: SHERRY

CONTENT: 100% POLYESTER

LINING: ANTI STATIC 100% POLYESTER

COLOR: BLACK

PLEATED FUNNEL NECK TOP STYLE: JOJO'S VERSATILE

CONTENT: 11% CASHMERE 83 % TENCEL 6% SPANDEX COMBO: 36% ACETATE 27% VISCOSE 10% SPANDEX, KNIT