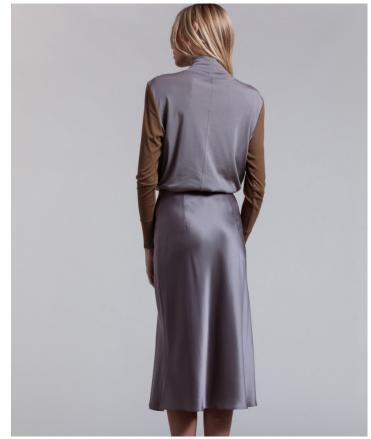

COLOR: MOYEN SILVER

COMBO: NUTRIA

PULL ON BIAIS SKIRT STYLE: SHAINA

CONTENT: 100% WASHABLE SILK

COLOR: MOYEN SILVER

LOW WAISTED A-LINE SKIRT

STYLE: LEAH

CONTENT: 35% WOOL 55% POLYESTER 10% OTHERS,