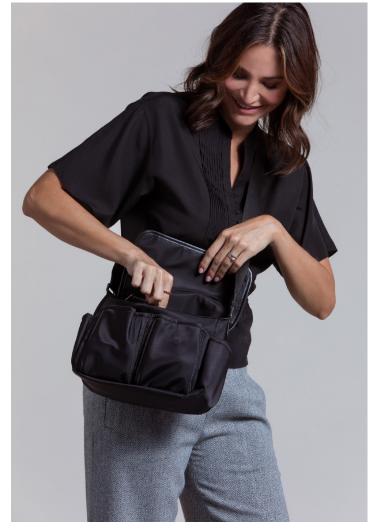

POSTMAN BAG STYLE: SERGE

CONTENT: 100% NYLON TRIMS: GENUINE LEATHER

LINING: 65% POLYESTER 35% COTTON

COLOR: BLACK

WALLET STYLE: GIL

CONTENT: GENUINE LEATHER

LINING: 65% POLYESTER 35% COTTON

COLOR: BLACK