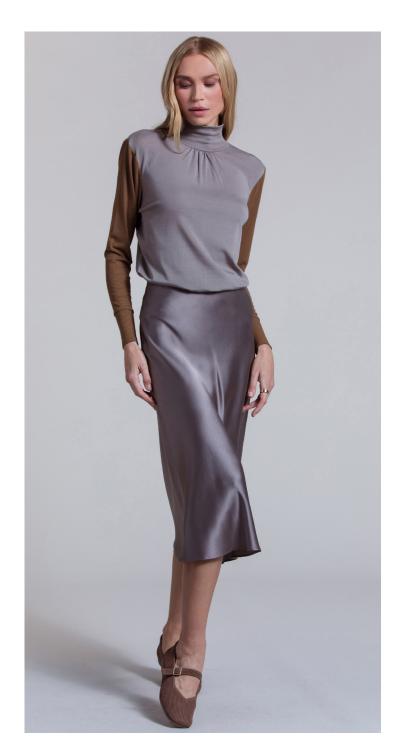

COLOR: MOYEN SILVER

COMBO: NUTRIA

PULL ON BIAIS SKIRT STYLE: SHAINA

CONTENT: 100% WASHABLE SILK

COLOR: MOYEN SILVER

LOW WAISTED A-LINE SKIRT

STYLE: LEAH

CONTENT: 35% WOOL 55% POLYESTER 10% OTHERS,