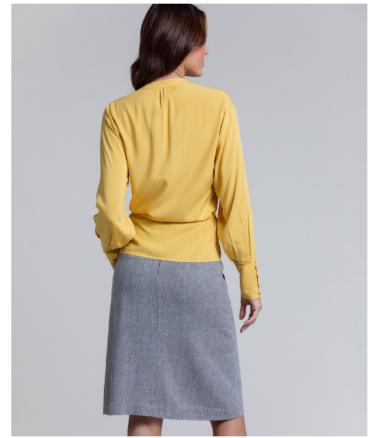

350GSM

COLOR: BLACK/WHITE MELANGE MEDIUM GREY

PLEATED KIMONO SHIRT

STYLE: ALANA

CONTENT: 30% TENCEL 70% RAYON

COLOR: MISTED YELLOW

REVERSIBLE SUEDED JACKET

STYLE: CHRISTIE CONTENT: 100% WOOL FAUX FUR,