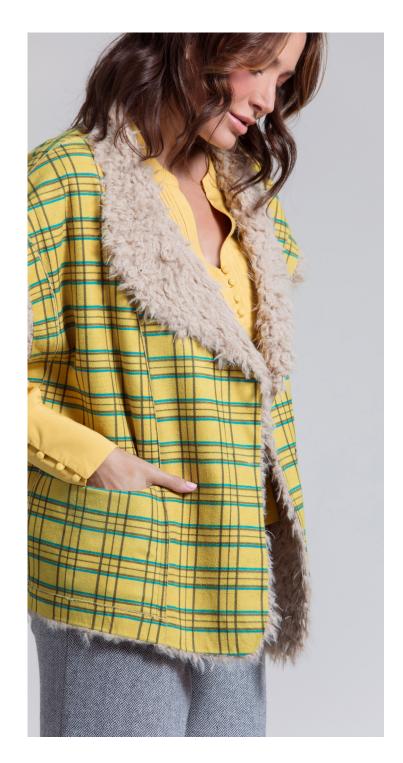

SUEDED POLYESTER COLOR: NATURAL

REVERSIBLE WOOL SHERPA JACKET

STYLE: NO CAGE

CONTENT: 100% POLYESTER COLOR: NO CAGE PLAID

SQUARE SCARF 37\*37" STYLE: FINCHES

CONTENT: 100% HERRINGBONE WOOL

COLOR: DUST BLUE, NUTRIA, METHYL BLUE, MISTED YELLOW, BRIGHT WHITE PRINT