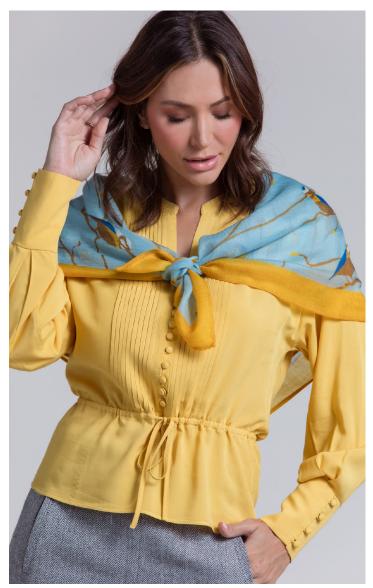

350GSM

COLOR: BLACK/WHITE MELANGE MEDIUM GREY

PLEATED KIMONO SHIRT

STYLE: ALANA

CONTENT: 30% TENCEL 70% RAYON

COLOR: MISTED YELLOW

REVERSIBLE SUEDED JACKET

STYLE: CHRISTIE CONTENT: 100% WOOL FAUX FUR,

SUEDED POLYESTER COLOR: NATURAL

REVERSIBLE WOOL SHERPA JACKET

STYLE: NO CAGE

CONTENT: 100% POLYESTER COLOR: NO CAGE PLAID

SQUARE SCARF 37\*37" STYLE: FINCHES

CONTENT: 100% HERRINGBONE WOOL

COLOR: DUST BLUE, NUTRIA, METHYL BLUE, MISTED YELLOW, BRIGHT WHITE PRINT