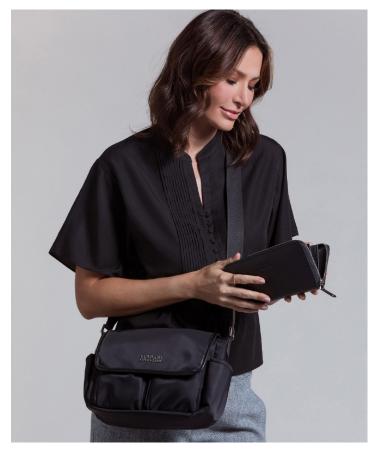

POSTMAN BAG STYLE: SERGE

CONTENT: 100% NYLON TRIMS: GENUINE LEATHER

LINING: 65% POLYESTER 35% COTTON

COLOR: BLACK

WALLET STYLE: GIL

CONTENT: GENUINE LEATHER

LINING: 65% POLYESTER 35% COTTON

COLOR: BLACK