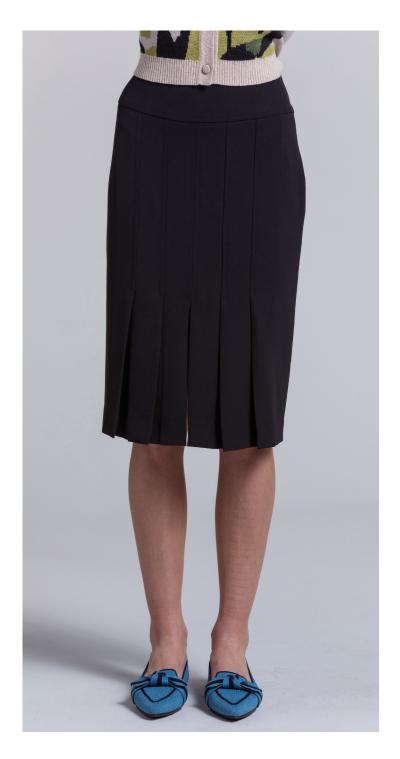

COLOR: DUST BLUE, FOREST GREEN AND STONE

LOW PLEATS SKIRT STYLE: SHERRY

CONTENT: 100% POLYESTER

LINING: ANTI STATIC 100% POLYESTER

COLOR: BLACK

PLEATED FUNNEL NECK TOP STYLE: JOJO'S VERSATILE

CONTENT: 11% CASHMERE 83 % TENCEL 6% SPANDEX COMBO: 36% ACETATE 27% VISCOSE 10% SPANDEX, KNIT