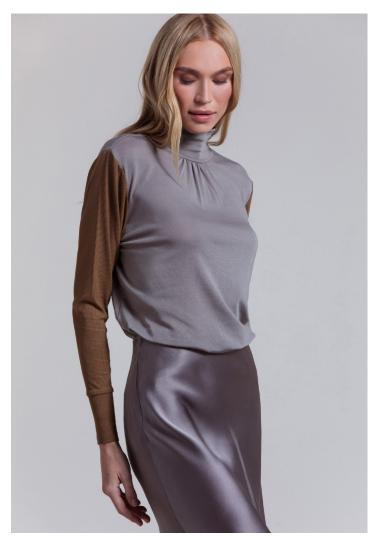

COLOR: DUST BLUE, FOREST GREEN AND STONE

LOW PLEATS SKIRT STYLE: SHERRY

CONTENT: 100% POLYESTER

LINING: ANTI STATIC 100% POLYESTER

COLOR: BLACK

PLEATED FUNNEL NECK TOP STYLE: JOJO'S VERSATILE

CONTENT: 11% CASHMERE 83 % TENCEL 6% SPANDEX COMBO: 36% ACETATE 27% VISCOSE 10% SPANDEX, KNIT

COLOR: MOYEN SILVER

COMBO: NUTRIA

PULL ON BIAIS SKIRT STYLE: SHAINA

CONTENT: 100% WASHABLE SILK

COLOR: MOYEN SILVER

LOW WAISTED A-LINE SKIRT

STYLE: LEAH

CONTENT: 35% WOOL 55% POLYESTER 10% OTHERS,