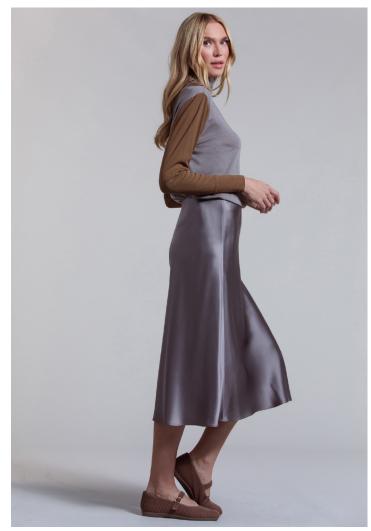

COLOR: MOYEN SILVER

COMBO: NUTRIA

PULL ON BIAIS SKIRT STYLE: SHAINA

CONTENT: 100% WASHABLE SILK

COLOR: MOYEN SILVER

LOW WAISTED A-LINE SKIRT

STYLE: LEAH

CONTENT: 35% WOOL 55% POLYESTER 10% OTHERS,