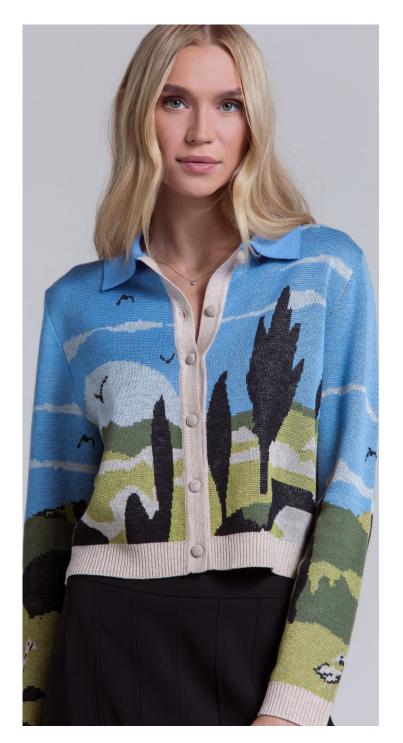

STYLE: ZEE

CONTENT: 35% WOOL 55% POLYESTER

10% OTHERS, 350GSM

COLOR: BLACK/WHITE MELANGE MEDIUM GREY

LANDSCAPE DOUBLE KNIT JACQUARD CARDIGAN STYLE: CEZANNE

CONTENT: 6% WOOL 20% NYLON 30% ACRYLIC 44% POLYESTER, 12GG