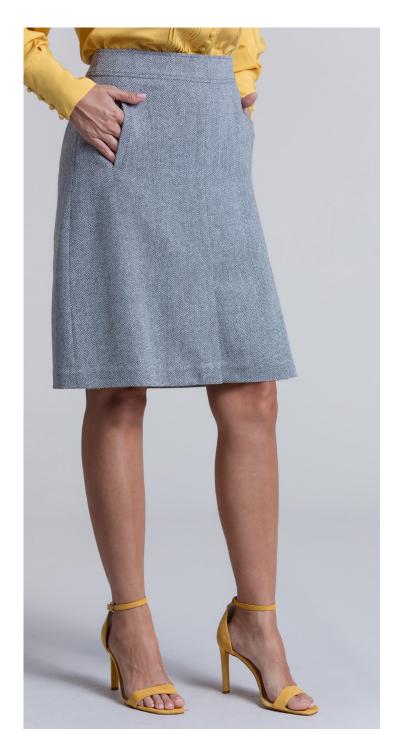

COLOR: MOYEN SILVER

COMBO: NUTRIA

PULL ON BIAIS SKIRT STYLE: SHAINA

CONTENT: 100% WASHABLE SILK

COLOR: MOYEN SILVER

LOW WAISTED A-LINE SKIRT

STYLE: LEAH

CONTENT: 35% WOOL 55% POLYESTER 10% OTHERS,