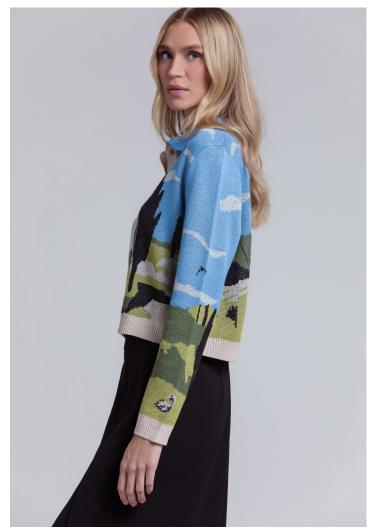

STYLE: ZEE

CONTENT: 35% WOOL 55% POLYESTER

10% OTHERS, 350GSM

COLOR: BLACK/WHITE MELANGE MEDIUM GREY

LANDSCAPE DOUBLE KNIT JACQUARD CARDIGAN STYLE: CEZANNE

CONTENT: 6% WOOL 20% NYLON 30% ACRYLIC 44% POLYESTER, 12GG