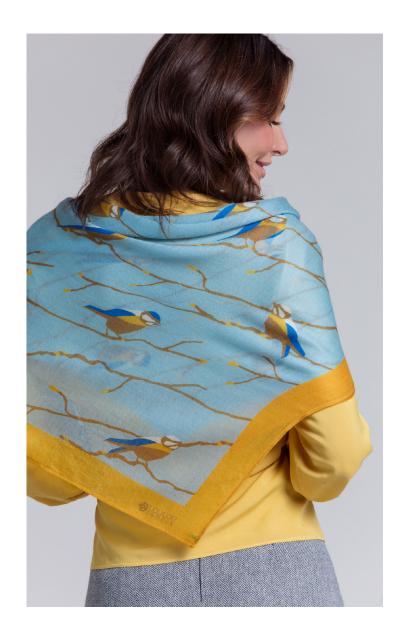

SUEDED POLYESTER COLOR: NATURAL

REVERSIBLE WOOL SHERPA JACKET

STYLE: NO CAGE

CONTENT: 100% POLYESTER COLOR: NO CAGE PLAID

SQUARE SCARF 37\*37" STYLE: FINCHES

CONTENT: 100% HERRINGBONE WOOL

COLOR: DUST BLUE, NUTRIA, METHYL BLUE, MISTED YELLOW, BRIGHT WHITE PRINT