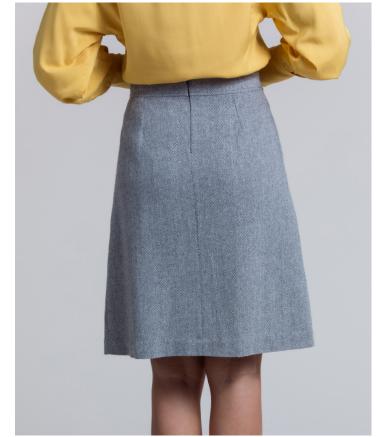

COLOR: MOYEN SILVER

COMBO: NUTRIA

PULL ON BIAIS SKIRT STYLE: SHAINA

CONTENT: 100% WASHABLE SILK

COLOR: MOYEN SILVER

LOW WAISTED A-LINE SKIRT

STYLE: LEAH

CONTENT: 35% WOOL 55% POLYESTER 10% OTHERS,