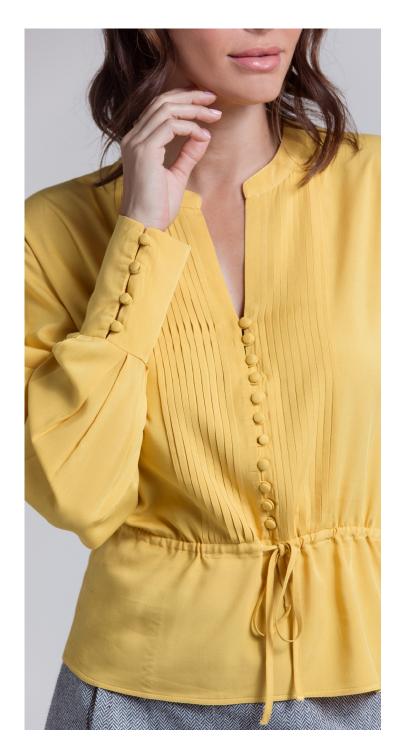

350GSM

COLOR: BLACK/WHITE MELANGE MEDIUM GREY

PLEATED KIMONO SHIRT

STYLE: ALANA

CONTENT: 30% TENCEL 70% RAYON

COLOR: MISTED YELLOW

REVERSIBLE SUEDED JACKET

STYLE: CHRISTIE CONTENT: 100% WOOL FAUX FUR,