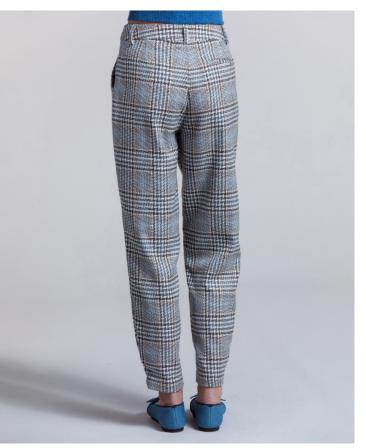

FRILL SHIRT WITH HIGH STAND COLLAR STYLE: FANNY CONTENT: CHARMEUSE 97% POLYESTER 3% SPANDEX COLOR: MIDNIGHT

FULL LENGTH TROUSER WITH PLEATED CUFF STYLE: ANN CONTENT: 64% POLYESTER 34% RAYON 2% SPANDEX COLOR: TEA TIME PLAID

FULL LENGTH TROUSER WITH PLEATED CUFF STYLE: ANN CONTENT: 64% POLYESTER 34% RAYON 2% SPANDEX COLOR: TEA TIME PLAID

VARSITY LINED JACKET WITH COUTURE SNAPS STYLE: CASANDRE CONTENT: 64% POLYESTER 34% RAYON 2% SPANDEX LINING: NONE STATIC 100% POLYESTER COLOR: TEA TIME PLAID