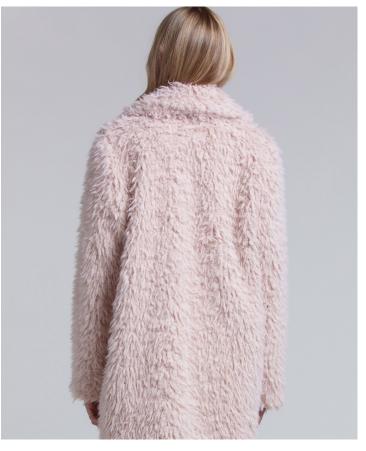

UNLINED FAUX WRAP DRESS STYLE: HANNAH CONTENT: CHARMEUSE 97% POLYESTER 3% SPANDEX COLOR: MIDNIGHT

LINED FAUX FUR COAT STYLE: RUTH CONTENT: 100% POLYESTER LINING: NONE STATIC 100% POLYESTER COLOR: PALE ROSE