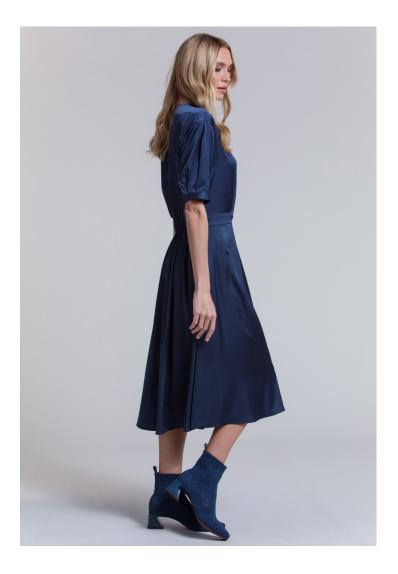

UNLINED FAUX WRAP DRESS STYLE: HANNAH CONTENT: CHARMEUSE 97% POLYESTER 3% SPANDEX COLOR: MIDNIGHT

LINED FAUX FUR COAT STYLE: RUTH CONTENT: 100% POLYESTER LINING: NONE STATIC 100% POLYESTER COLOR: PALE ROSE