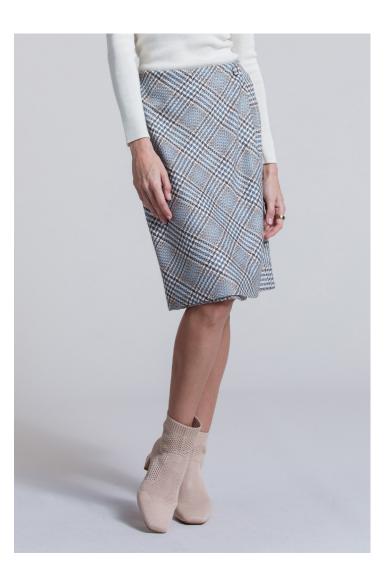

TURTLENECK TOP SEAMLESS SWEATER KNIT STYLE: SYLVIANE CONTENT: 100% FINE MERINO WOOL COLOR: LINEN

FAUX WRAP SKIRT STYLE: NYLA CONTENT: 64% POLYESTER 34% RAYON 2% SPANDEX LINING: ANTI STATIC 100% POLYESTER COLOR: TEA TIME PLAID