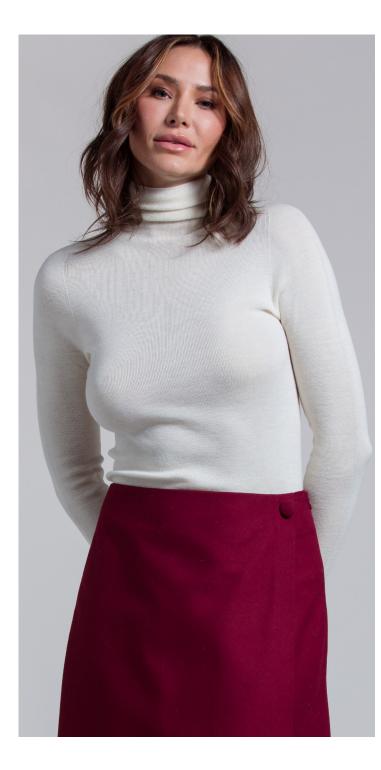

FULLY FASHIONED FUNNEL SWEATER WITH EXPOSED SEAMS STYLE: DORIANE CONTENT: 100% CASHMERE COLOR: RED CARMINE

FAUX WRAP SKIRT STYLE: RAQUEL CONTENT: 40% WOOL 28% VISCOSE 29% POLYESTER 3% LYCRA LINING: ANTI STATIC 100% POLYESTER COLOR: RED CARMINE