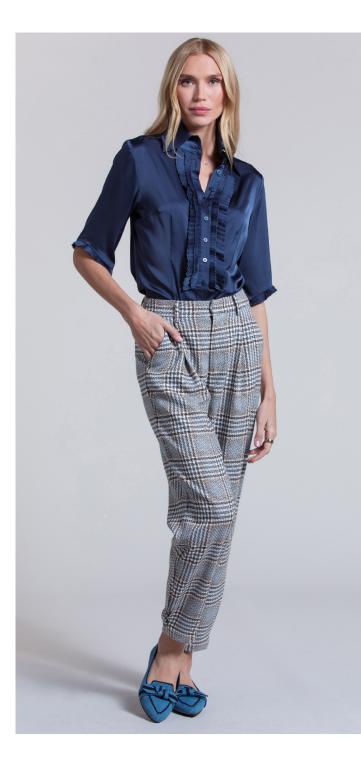

FRILL SHIRT WITH HIGH STAND COLLAR STYLE: FANNY CONTENT: CHARMEUSE 97% POLYESTER 3% SPANDEX COLOR: MIDNIGHT

FULL LENGTH TROUSER WITH PLEATED CUFF STYLE: ANN CONTENT: 64% POLYESTER 34% RAYON 2% SPANDEX COLOR: TEA TIME PLAID

FULL LENGTH TROUSER WITH PLEATED CUFF STYLE: ANN CONTENT: 64% POLYESTER 34% RAYON 2% SPANDEX COLOR: TEA TIME PLAID

VARSITY LINED JACKET WITH COUTURE SNAPS STYLE: CASANDRE CONTENT: 64% POLYESTER 34% RAYON 2% SPANDEX LINING: NONE STATIC 100% POLYESTER COLOR: TEA TIME PLAID