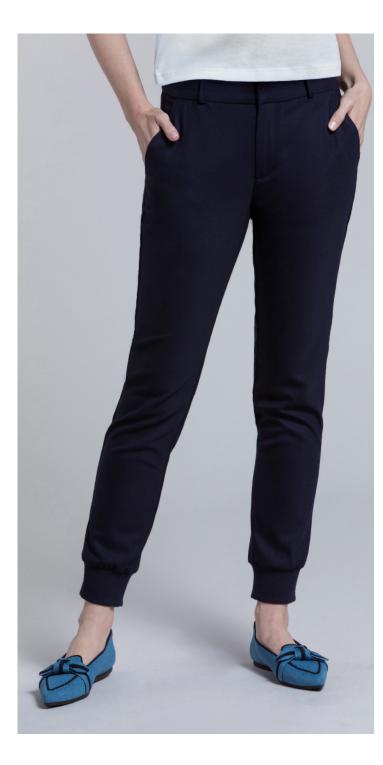

CUFFED TAILORED PANTS STYLE: PANTHEON CONTENT: 40% WOOL 28% POLYESTER 29% RAYON 3% SPANDEX LINING: ANTI STATIC 100% POLYESTER COLOR: MARINE