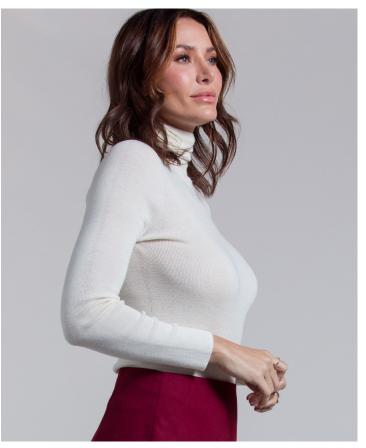

TURTLENECK TOP SEAMLESS SWEATER KNIT STYLE: SYLVIANE CONTENT: 100% FINE MERINO WOOL COLOR: LINEN

FAUX WRAP SKIRT STYLE: NYLA CONTENT: 64% POLYESTER 34% RAYON 2% SPANDEX LINING: ANTI STATIC 100% POLYESTER COLOR: TEA TIME PLAID