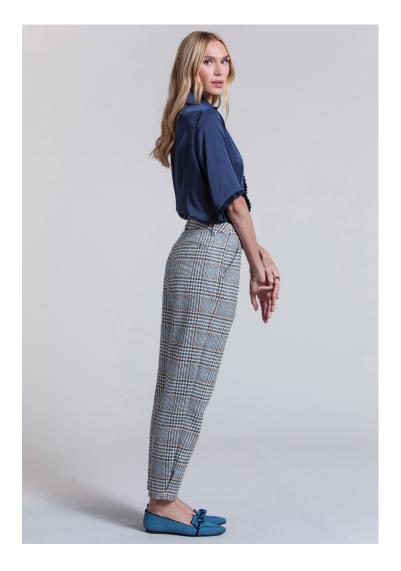

FRILL SHIRT WITH HIGH STAND COLLAR STYLE: FANNY CONTENT: CHARMEUSE 97% POLYESTER 3% SPANDEX COLOR: MIDNIGHT

FULL LENGTH TROUSER WITH PLEATED CUFF STYLE: ANN CONTENT: 64% POLYESTER 34% RAYON 2% SPANDEX COLOR: TEA TIME PLAID

FULL LENGTH TROUSER WITH PLEATED CUFF STYLE: ANN CONTENT: 64% POLYESTER 34% RAYON 2% SPANDEX COLOR: TEA TIME PLAID

VARSITY LINED JACKET WITH COUTURE SNAPS STYLE: CASANDRE CONTENT: 64% POLYESTER 34% RAYON 2% SPANDEX LINING: NONE STATIC 100% POLYESTER COLOR: TEA TIME PLAID