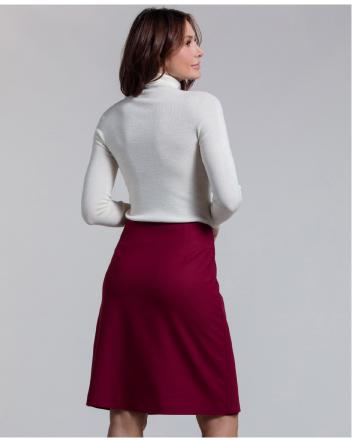

FULLY FASHIONED FUNNEL SWEATER WITH EXPOSED SEAMS STYLE: DORIANE CONTENT: 100% CASHMERE COLOR: RED CARMINE

FAUX WRAP SKIRT STYLE: RAQUEL CONTENT: 40% WOOL 28% VISCOSE 29% POLYESTER 3% LYCRA LINING: ANTI STATIC 100% POLYESTER COLOR: RED CARMINE