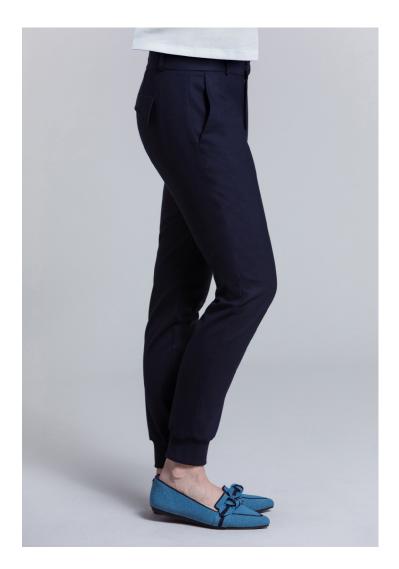

CUFFED TAILORED PANTS STYLE: PANTHEON CONTENT: 40% WOOL 28% POLYESTER 29% RAYON 3% SPANDEX LINING: ANTI STATIC 100% POLYESTER COLOR: MARINE