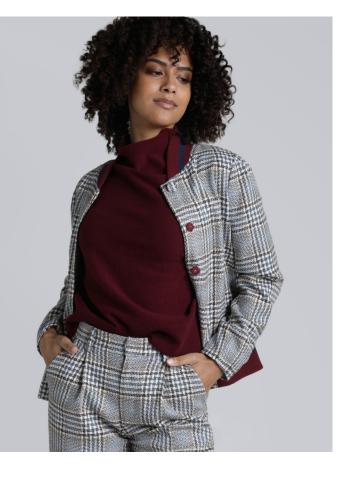

FULL LENGTH TROUSER WITH PLEATED CUFF STYLE: ANN CONTENT: 64% POLYESTER 34% RAYON 2% SPANDEX COLOR: TEA TIME PLAID

VARSITY LINED JACKET WITH COUTURE SNAPS STYLE: CASANDRE CONTENT: 64% POLYESTER 34% RAYON 2% SPANDEX LINING: NONE STATIC 100% POLYESTER COLOR: TEA TIME PLAID

FULLY FASHIONED FUNNEL SWEATER WITH EXPOSED SEAMS STYLE: DORIANE CONTENT: 100% CASHMERE COLOR: RED CARMINE

FAUX WRAP SKIRT STYLE: RAQUEL CONTENT: 40% WOOL 28% VISCOSE 29% POLYESTER 3% LYCRA LINING: ANTI STATIC 100% POLYESTER COLOR: RED CARMINE