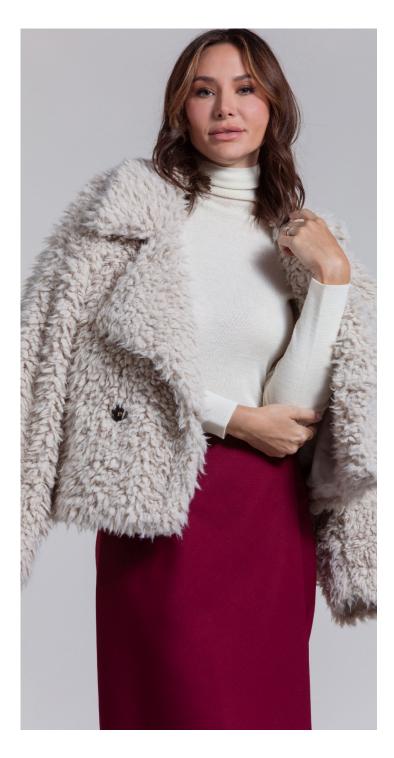

UNLINED FAUX WRAP DRESS STYLE: HANNAH CONTENT: CHARMEUSE 97% POLYESTER 3% SPANDEX COLOR: MIDNIGHT

LINED FAUX FUR COAT STYLE: RUTH CONTENT: 100% POLYESTER LINING: NONE STATIC 100% POLYESTER COLOR: PALE ROSE