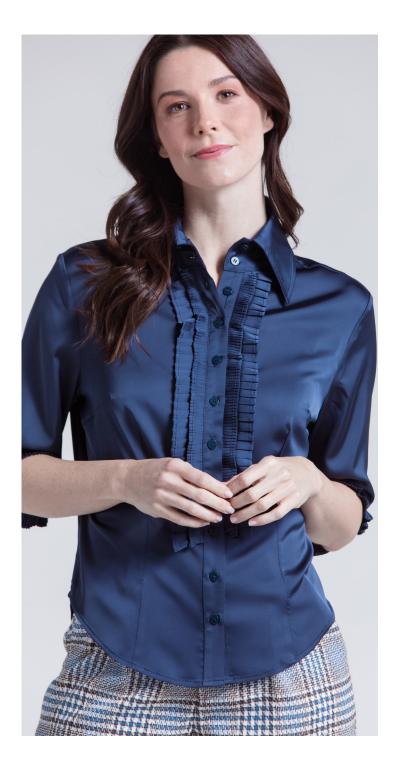

FRILL SHIRT WITH HIGH STAND COLLAR STYLE: FANNY CONTENT: CHARMEUSE 97% POLYESTER 3% SPANDEX COLOR: MIDNIGHT

FULL LENGTH TROUSER WITH PLEATED CUFF STYLE: ANN CONTENT: 64% POLYESTER 34% RAYON 2% SPANDEX COLOR: TEA TIME PLAID

FULL LENGTH TROUSER WITH PLEATED CUFF STYLE: ANN CONTENT: 64% POLYESTER 34% RAYON 2% SPANDEX COLOR: TEA TIME PLAID

VARSITY LINED JACKET WITH COUTURE SNAPS STYLE: CASANDRE CONTENT: 64% POLYESTER 34% RAYON 2% SPANDEX LINING: NONE STATIC 100% POLYESTER COLOR: TEA TIME PLAID