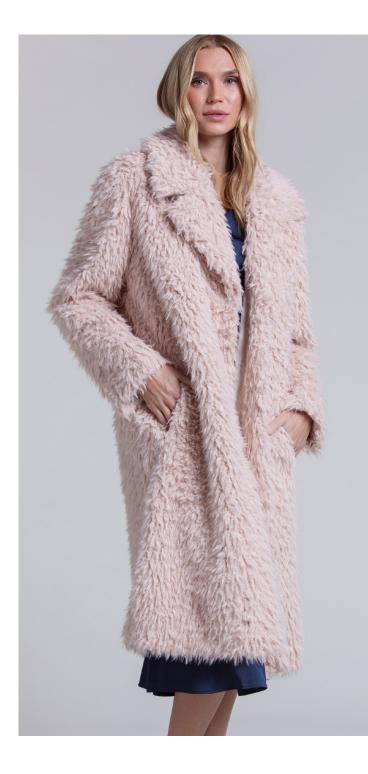

UNLINED FAUX WRAP DRESS STYLE: HANNAH CONTENT: CHARMEUSE 97% POLYESTER 3% SPANDEX COLOR: MIDNIGHT

LINED FAUX FUR COAT STYLE: RUTH CONTENT: 100% POLYESTER LINING: NONE STATIC 100% POLYESTER COLOR: PALE ROSE