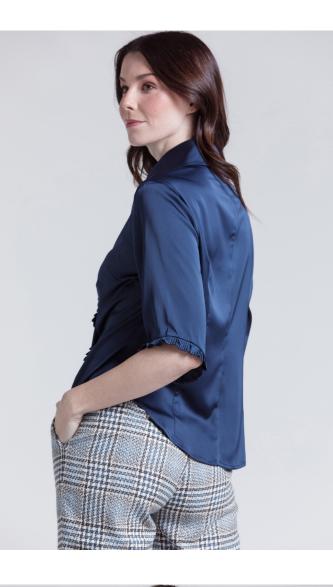

FRILL SHIRT WITH HIGH STAND COLLAR STYLE: FANNY CONTENT: CHARMEUSE 97% POLYESTER 3% SPANDEX COLOR: MIDNIGHT

FULL LENGTH TROUSER WITH PLEATED CUFF STYLE: ANN CONTENT: 64% POLYESTER 34% RAYON 2% SPANDEX COLOR: TEA TIME PLAID

FULL LENGTH TROUSER WITH PLEATED CUFF STYLE: ANN CONTENT: 64% POLYESTER 34% RAYON 2% SPANDEX COLOR: TEA TIME PLAID

VARSITY LINED JACKET WITH COUTURE SNAPS STYLE: CASANDRE CONTENT: 64% POLYESTER 34% RAYON 2% SPANDEX LINING: NONE STATIC 100% POLYESTER COLOR: TEA TIME PLAID