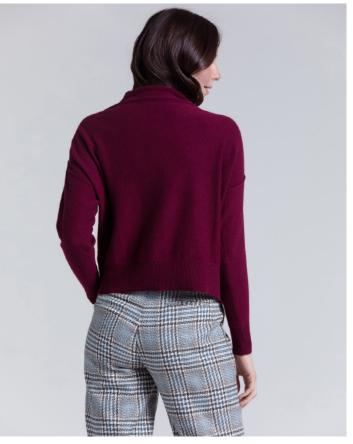

FULLY FASHIONED FUNNEL SWEATER WITH EXPOSED SEAMS STYLE: DORIANE CONTENT: 100% CASHMERE COLOR: RED CARMINE

FAUX WRAP SKIRT STYLE: RAQUEL CONTENT: 40% WOOL 28% VISCOSE 29% POLYESTER 3% LYCRA LINING: ANTI STATIC 100% POLYESTER COLOR: RED CARMINE