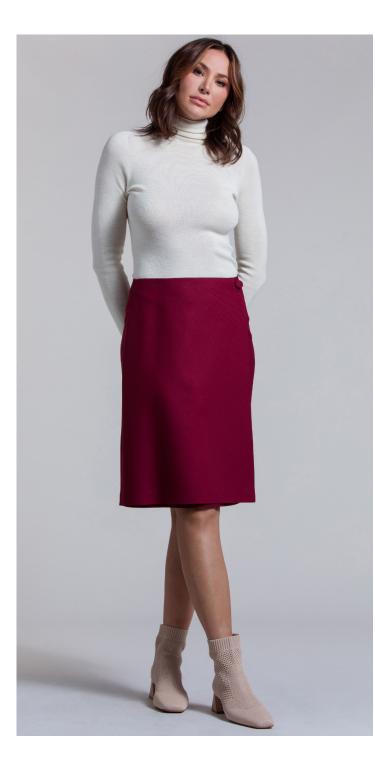

EUSE 97% POLYESTER 3% SPANDEX COLOR: MIDNIGHT







FULL LENGTH TROUSER WITH PLEATED CUFF STYLE: ANN CONTENT: 64% POLYESTER 34% RAYON 2% SPANDEX COLOR: TEA TIME PLAID







FULL LENGTH TROUSER WITH PLEATED CUFF STYLE: ANN CONTENT: 64% POLYESTER 34% RAYON 2% SPANDEX COLOR: TEA TIME PLAID







VARSITY LINED JACKET WITH COUTURE SNAPS STYLE: CASANDRE CONTENT: 64% POLYESTER 34% RAYON 2% SPANDEX LINING: NONE STATIC 100% POLYESTER COLOR: TEA TIME PLAID







TAILORED ONE BUTTON JACKET STYLE: SORBONNE CONTENT: 40% WOOL 28% POLYESTER 29% RAYON 3% SPANDEX COLOR: MARINE







FULLY FASHIONED FUNNEL SWEATER WITH EXPOSED SEAMS STYLE: DORIANE CONTENT: 100% CASHMERE COLOR: FRENCH BLUE







FULLY FASHIONED FUNNEL SWEATER WITH EXPOSED SEAMS STYLE: DORIANE CONTENT: 100% CASHMERE COLOR: RED CARMINE







FAUX WRAP SKIRT STYLE: RAQUEL CONTENT: 40% WOOL 28% VISCOSE 29% POLYESTER 3% LYCRA LINING: ANTI STATIC 100% POLYESTER COLOR: RED CARMINE







TURTLENECK TOP SEAMLESS SWEATER KNIT STYLE: SYLVIANE CONTENT: 100% FINE MERINO WOOL COLOR: LINEN







FAUX WRAP SKIRT STYLE: NYLA CONTENT: 64% POLYESTER 34% RAYON 2% SPANDEX LINING: ANTI STATIC 100% POLYESTER COLOR: TEA TIME PLAID







FAUX FUR LINED JACKET STYLE: MONICA CONTENT: 100% POLYESTER LINING: ANTI STATIC 100% POLYESTER COLOR: CRÈME DE LA CRÈME







PLEATED FUNNEL NECK TOP STYLE: JOJO'S VERSATILE CONTENT: 11% CASHMERE 83 % TENCEL 6% SPANDEX COMBO: 36% ACETATE 27% VISCOSE 10% SPANDEX, KNIT COLOR: LINEN







CUFFED TAILORED PANTS STYLE: PANTHEON CONTENT: 40% WOOL 28% POLYESTER 29% RAYON 3% SPANDEX LINING: ANTI STATIC 100% POLYE