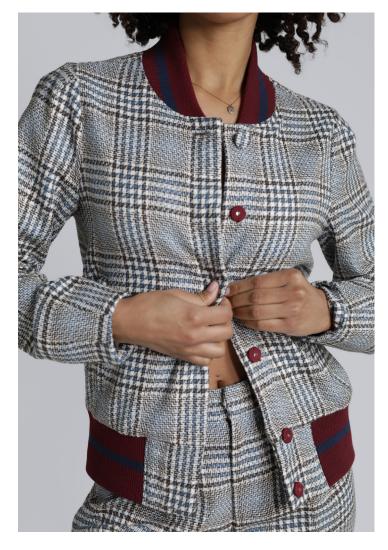

FULL LENGTH TROUSER WITH PLEATED CUFF STYLE: ANN CONTENT: 64% POLYESTER 34% RAYON 2% SPANDEX COLOR: TEA TIME PLAID

VARSITY LINED JACKET WITH COUTURE SNAPS STYLE: CASANDRE CONTENT: 64% POLYESTER 34% RAYON 2% SPANDEX LINING: NONE STATIC 100% POLYESTER COLOR: TEA TIME PLAID