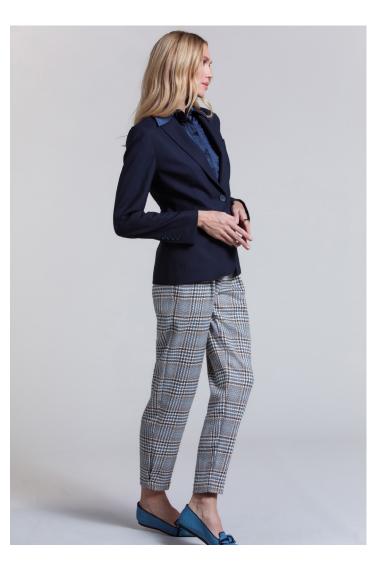

TAILORED ONE BUTTON JACKET STYLE: SORBONNE CONTENT: 40% WOOL 28% POLYESTER 29% RAYON 3% SPANDEX COLOR: MARINE

FULLY FASHIONED FUNNEL SWEATER WITH EXPOSED SEAMS STYLE: DORIANE CONTENT: 100% CASHMERE COLOR: FRENCH BLUE

CUFFED TAILORED PANTS STYLE: PANTHEON CONTENT: 40% WOOL 28% POLYESTER 29% RAYON 3% SPANDEX LINING: ANTI STATIC 100% POLYESTER COLOR: MARINE