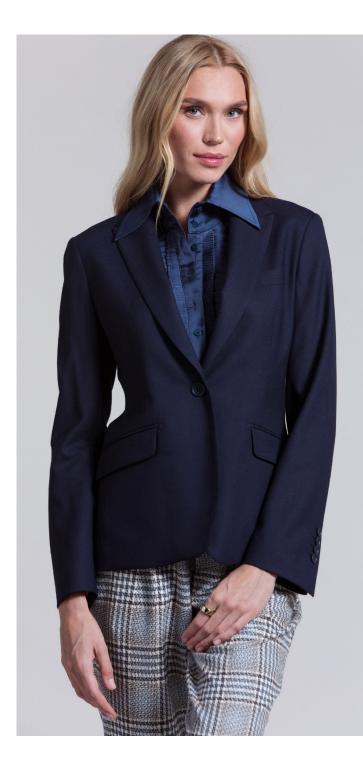

TAILORED ONE BUTTON JACKET STYLE: SORBONNE CONTENT: 40% WOOL 28% POLYESTER 29% RAYON 3% SPANDEX COLOR: MARINE

FULLY FASHIONED FUNNEL SWEATER WITH EXPOSED SEAMS STYLE: DORIANE CONTENT: 100% CASHMERE COLOR: FRENCH BLUE