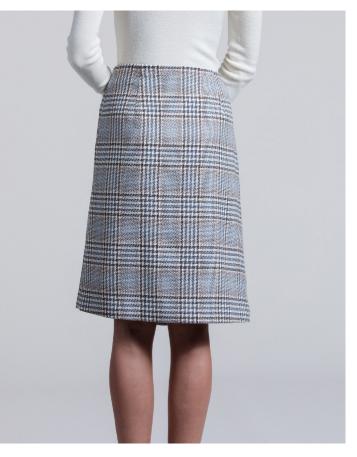

TURTLENECK TOP SEAMLESS SWEATER KNIT STYLE: SYLVIANE CONTENT: 100% FINE MERINO WOOL COLOR: LINEN

FAUX WRAP SKIRT STYLE: NYLA CONTENT: 64% POLYESTER 34% RAYON 2% SPANDEX LINING: ANTI STATIC 100% POLYESTER COLOR: TEA TIME PLAID