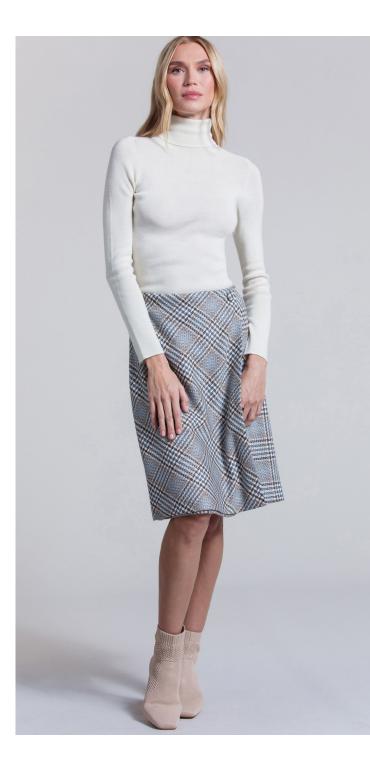

TURTLENECK TOP SEAMLESS SWEATER KNIT STYLE: SYLVIANE CONTENT: 100% FINE MERINO WOOL COLOR: LINEN

FAUX WRAP SKIRT STYLE: NYLA CONTENT: 64% POLYESTER 34% RAYON 2% SPANDEX LINING: ANTI STATIC 100% POLYESTER COLOR: TEA TIME PLAID