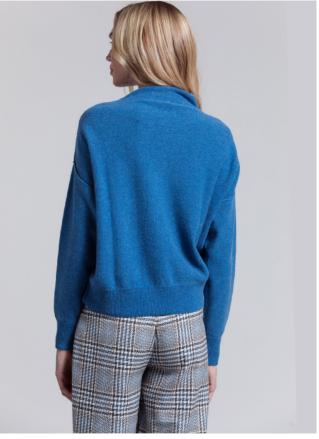

TAILORED ONE BUTTON JACKET STYLE: SORBONNE CONTENT: 40% WOOL 28% POLYESTER 29% RAYON 3% SPANDEX COLOR: MARINE

FULLY FASHIONED FUNNEL SWEATER WITH EXPOSED SEAMS STYLE: DORIANE CONTENT: 100% CASHMERE COLOR: FRENCH BLUE