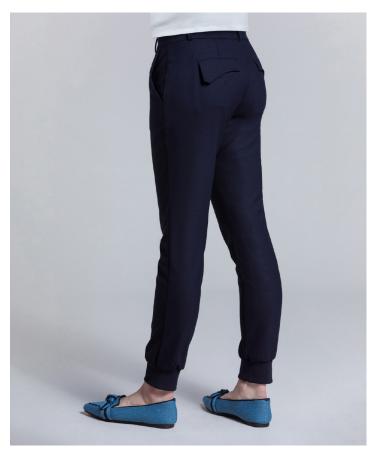

FRILL SHIRT WITH HIGH STAND COLLAR STYLE: FANNY CONTENT: CHARMEUSE 97% POLYESTER 3% SPANDEX COLOR: MIDNIGHT

FULL LENGTH TROUSER WITH PLEATED CUFF STYLE: ANN CONTENT: 64% POLYESTER 34% RAYON 2% SPANDEX COLOR: TEA TIME PLAID

FULL LENGTH TROUSER WITH PLEATED CUFF STYLE: ANN CONTENT: 64% POLYESTER 34% RAYON 2% SPANDEX COLOR: TEA TIME PLAID

VARSITY LINED JACKET WITH COUTURE SNAPS STYLE: CASANDRE CONTENT: 64% POLYESTER 34% RAYON 2% SPANDEX LINING: NONE STATIC 100% POLYESTER COLOR: TEA TIME PLAID