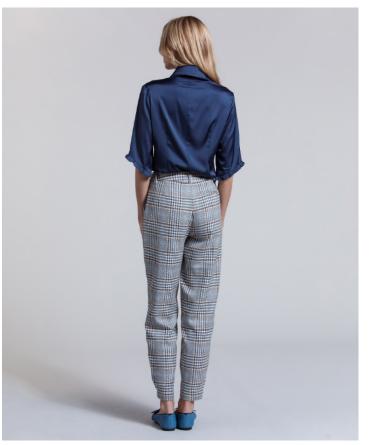

FRILL SHIRT WITH HIGH STAND COLLAR STYLE: FANNY CONTENT: CHARMEUSE 97% POLYESTER 3% SPANDEX COLOR: MIDNIGHT

FULL LENGTH TROUSER WITH PLEATED CUFF STYLE: ANN CONTENT: 64% POLYESTER 34% RAYON 2% SPANDEX COLOR: TEA TIME PLAID

FULL LENGTH TROUSER WITH PLEATED CUFF STYLE: ANN CONTENT: 64% POLYESTER 34% RAYON 2% SPANDEX COLOR: TEA TIME PLAID

VARSITY LINED JACKET WITH COUTURE SNAPS STYLE: CASANDRE CONTENT: 64% POLYESTER 34% RAYON 2% SPANDEX LINING: NONE STATIC 100% POLYESTER COLOR: TEA TIME PLAID