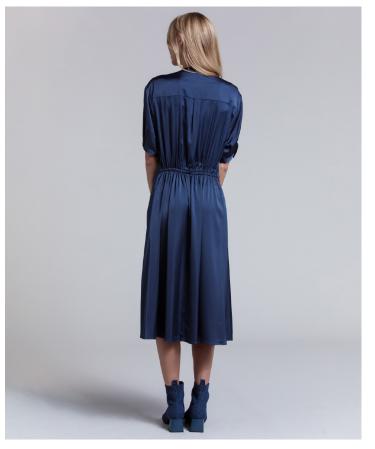

UNLINED FAUX WRAP DRESS STYLE: HANNAH CONTENT: CHARMEUSE 97% POLYESTER 3% SPANDEX COLOR: MIDNIGHT

LINED FAUX FUR COAT STYLE: RUTH CONTENT: 100% POLYESTER LINING: NONE STATIC 100% POLYESTER COLOR: PALE ROSE