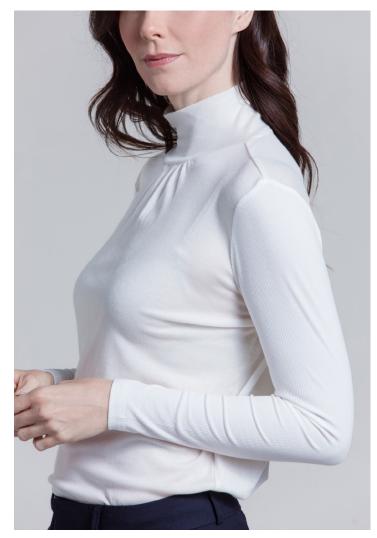

TURTLENECK TOP SEAMLESS SWEATER KNIT STYLE: SYLVIANE CONTENT: 100% FINE MERINO WOOL COLOR: LINEN

FAUX WRAP SKIRT STYLE: NYLA CONTENT: 64% POLYESTER 34% RAYON 2% SPANDEX LINING: ANTI STATIC 100% POLYESTER COLOR: TEA TIME PLAID