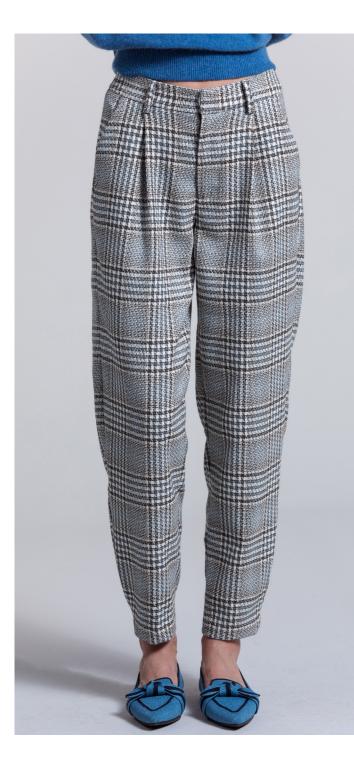

FRILL SHIRT WITH HIGH STAND COLLAR STYLE: FANNY CONTENT: CHARMEUSE 97% POLYESTER 3% SPANDEX COLOR: MIDNIGHT

FULL LENGTH TROUSER WITH PLEATED CUFF STYLE: ANN CONTENT: 64% POLYESTER 34% RAYON 2% SPANDEX COLOR: TEA TIME PLAID

FULL LENGTH TROUSER WITH PLEATED CUFF STYLE: ANN CONTENT: 64% POLYESTER 34% RAYON 2% SPANDEX COLOR: TEA TIME PLAID

VARSITY LINED JACKET WITH COUTURE SNAPS STYLE: CASANDRE CONTENT: 64% POLYESTER 34% RAYON 2% SPANDEX LINING: NONE STATIC 100% POLYESTER COLOR: TEA TIME PLAID