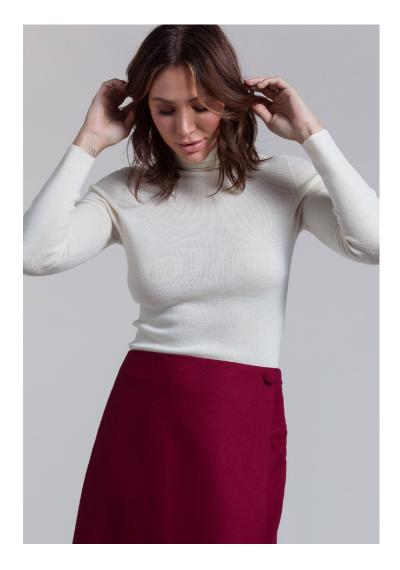

FULLY FASHIONED FUNNEL SWEATER WITH EXPOSED SEAMS STYLE: DORIANE CONTENT: 100% CASHMERE COLOR: RED CARMINE

FAUX WRAP SKIRT STYLE: RAQUEL CONTENT: 40% WOOL 28% VISCOSE 29% POLYESTER 3% LYCRA LINING: ANTI STATIC 100% POLYESTER COLOR: RED CARMINE