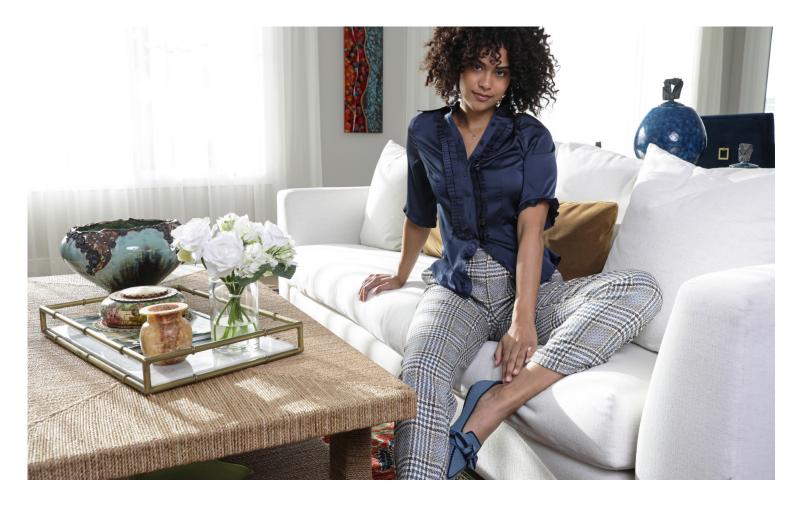

FRILL SHIRT WITH HIGH STAND COLLAR STYLE: FANNY CONTENT: CHARMEUSE 97% POLYESTER 3% SPANDEX COLOR: MIDNIGHT

FULL LENGTH TROUSER WITH PLEATED CUFF STYLE: ANN CONTENT: 64% POLYESTER 34% RAYON 2% SPANDEX COLOR: TEA TIME PLAID

FULL LENGTH TROUSER WITH PLEATED CUFF STYLE: ANN CONTENT: 64% POLYESTER 34% RAYON 2% SPANDEX COLOR: TEA TIME PLAID

VARSITY LINED JACKET WITH COUTURE SNAPS STYLE: CASANDRE CONTENT: 64% POLYESTER 34% RAYON 2% SPANDEX LINING: NONE STATIC 100% POLYESTER COLOR: TEA TIME PLAID