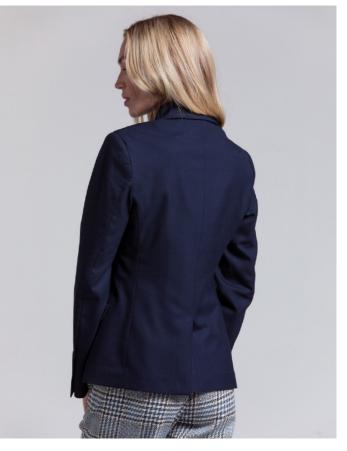

TAILORED ONE BUTTON JACKET STYLE: SORBONNE CONTENT: 40% WOOL 28% POLYESTER 29% RAYON 3% SPANDEX COLOR: MARINE

FULLY FASHIONED FUNNEL SWEATER WITH EXPOSED SEAMS STYLE: DORIANE CONTENT: 100% CASHMERE COLOR: FRENCH BLUE