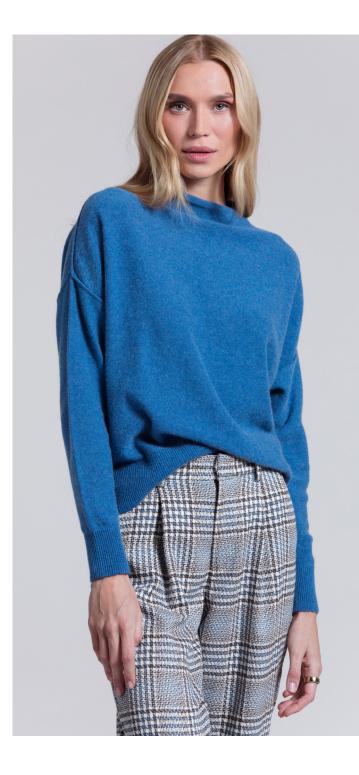

TAILORED ONE BUTTON JACKET STYLE: SORBONNE CONTENT: 40% WOOL 28% POLYESTER 29% RAYON 3% SPANDEX COLOR: MARINE

FULLY FASHIONED FUNNEL SWEATER WITH EXPOSED SEAMS STYLE: DORIANE CONTENT: 100% CASHMERE COLOR: FRENCH BLUE