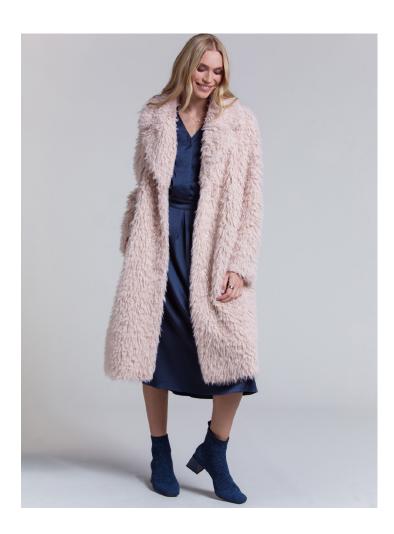

UNLINED FAUX WRAP DRESS STYLE: HANNAH CONTENT: CHARMEUSE 97% POLYESTER 3% SPANDEX COLOR: MIDNIGHT

LINED FAUX FUR COAT STYLE: RUTH CONTENT: 100% POLYESTER LINING: NONE STATIC 100% POLYESTER COLOR: PALE ROSE