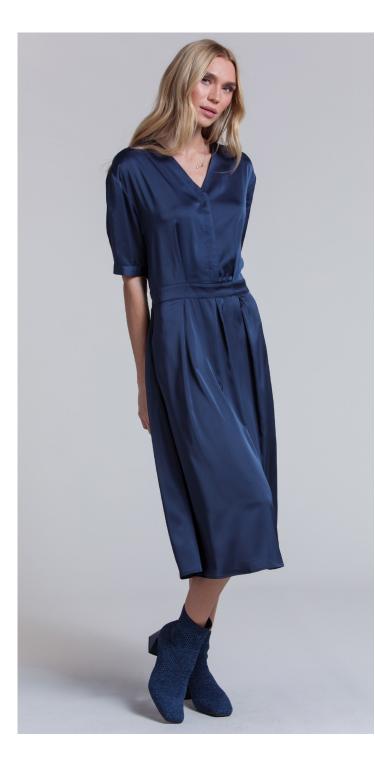

UNLINED FAUX WRAP DRESS STYLE: HANNAH CONTENT: CHARMEUSE 97% POLYESTER 3% SPANDEX COLOR: MIDNIGHT

LINED FAUX FUR COAT STYLE: RUTH CONTENT: 100% POLYESTER LINING: NONE STATIC 100% POLYESTER COLOR: PALE ROSE