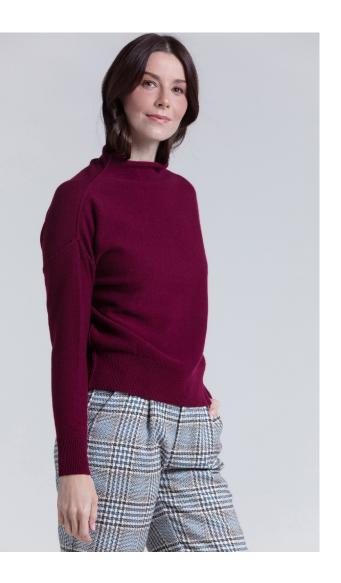

FULLY FASHIONED FUNNEL SWEATER WITH EXPOSED SEAMS STYLE: DORIANE CONTENT: 100% CASHMERE COLOR: RED CARMINE

FAUX WRAP SKIRT STYLE: RAQUEL CONTENT: 40% WOOL 28% VISCOSE 29% POLYESTER 3% LYCRA LINING: ANTI STATIC 100% POLYESTER COLOR: RED CARMINE