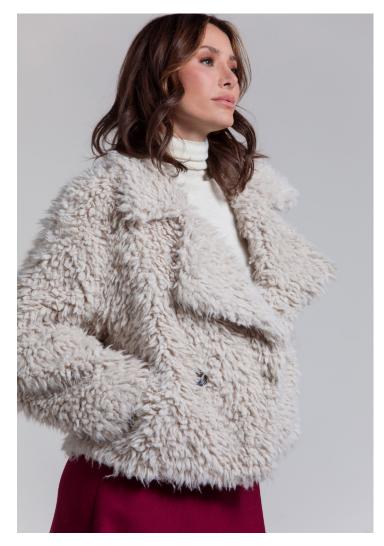

UNLINED FAUX WRAP DRESS STYLE: HANNAH CONTENT: CHARMEUSE 97% POLYESTER 3% SPANDEX COLOR: MIDNIGHT

LINED FAUX FUR COAT STYLE: RUTH CONTENT: 100% POLYESTER LINING: NONE STATIC 100% POLYESTER COLOR: PALE ROSE