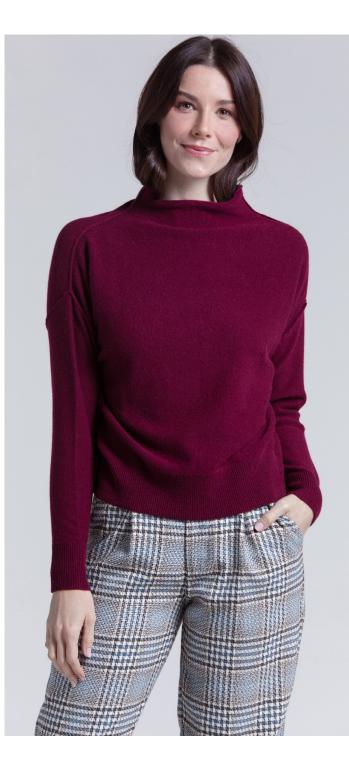

FULLY FASHIONED FUNNEL SWEATER WITH EXPOSED SEAMS STYLE: DORIANE CONTENT: 100% CASHMERE COLOR: RED CARMINE

FAUX WRAP SKIRT STYLE: RAQUEL CONTENT: 40% WOOL 28% VISCOSE 29% POLYESTER 3% LYCRA LINING: ANTI STATIC 100% POLYESTER COLOR: RED CARMINE