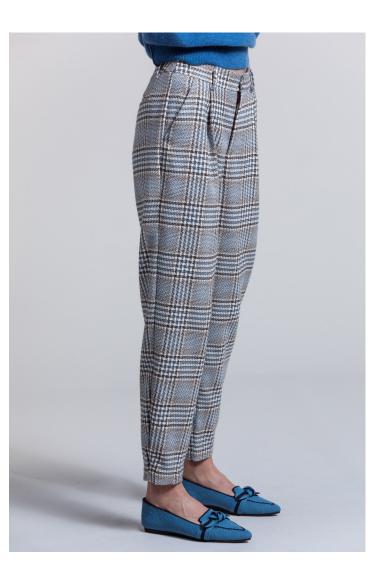

FRILL SHIRT WITH HIGH STAND COLLAR STYLE: FANNY CONTENT: CHARMEUSE 97% POLYESTER 3% SPANDEX COLOR: MIDNIGHT

FULL LENGTH TROUSER WITH PLEATED CUFF STYLE: ANN CONTENT: 64% POLYESTER 34% RAYON 2% SPANDEX COLOR: TEA TIME PLAID

FULL LENGTH TROUSER WITH PLEATED CUFF STYLE: ANN CONTENT: 64% POLYESTER 34% RAYON 2% SPANDEX COLOR: TEA TIME PLAID

VARSITY LINED JACKET WITH COUTURE SNAPS STYLE: CASANDRE CONTENT: 64% POLYESTER 34% RAYON 2% SPANDEX LINING: NONE STATIC 100% POLYESTER COLOR: TEA TIME PLAID