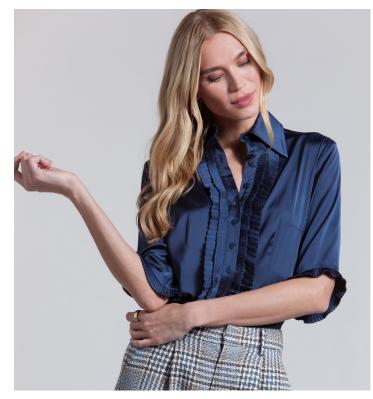

FRILL SHIRT WITH HIGH STAND COLLAR STYLE: FANNY CONTENT: CHARMEUSE 97% POLYESTER 3% SPANDEX COLOR: MIDNIGHT

FULL LENGTH TROUSER WITH PLEATED CUFF STYLE: ANN CONTENT: 64% POLYESTER 34% RAYON 2% SPANDEX COLOR: TEA TIME PLAID