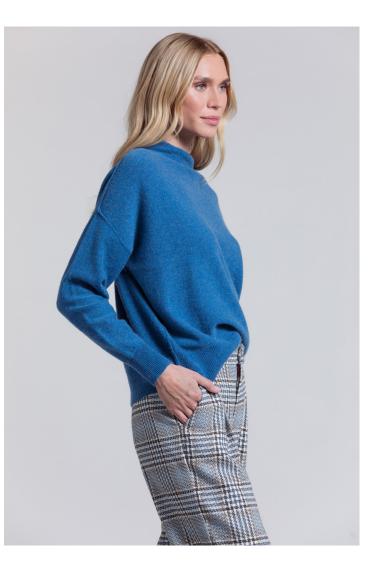

TAILORED ONE BUTTON JACKET STYLE: SORBONNE CONTENT: 40% WOOL 28% POLYESTER 29% RAYON 3% SPANDEX COLOR: MARINE

FULLY FASHIONED FUNNEL SWEATER WITH EXPOSED SEAMS STYLE: DORIANE CONTENT: 100% CASHMERE COLOR: FRENCH BLUE