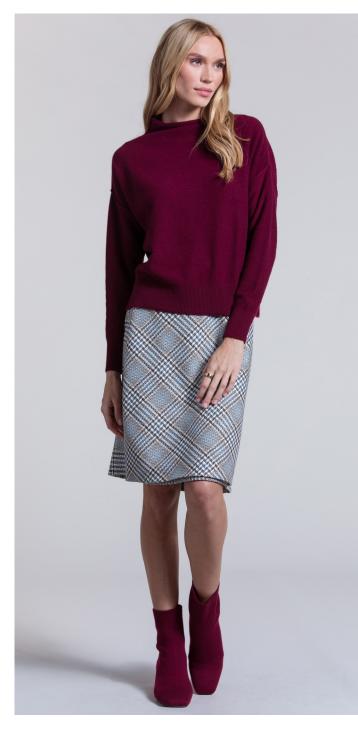

FULLY FASHIONED FUNNEL SWEATER WITH EXPOSED SEAMS STYLE: DORIANE CONTENT: 100% CASHMERE COLOR: RED CARMINE

FAUX WRAP SKIRT STYLE: RAQUEL CONTENT: 40% WOOL 28% VISCOSE 29% POLYESTER 3% LYCRA LINING: ANTI STATIC 100% POLYESTER COLOR: RED CARMINE

TURTLENECK TOP SEAMLESS SWEATER KNIT STYLE: SYLVIANE CONTENT: 100% FINE MERINO WOOL COLOR: LINEN

FAUX WRAP SKIRT STYLE: NYLA CONTENT: 64% POLYESTER 34% RAYON 2% SPANDEX LINING: ANTI STATIC 100% POLYESTER COLOR: TEA TIME PLAID