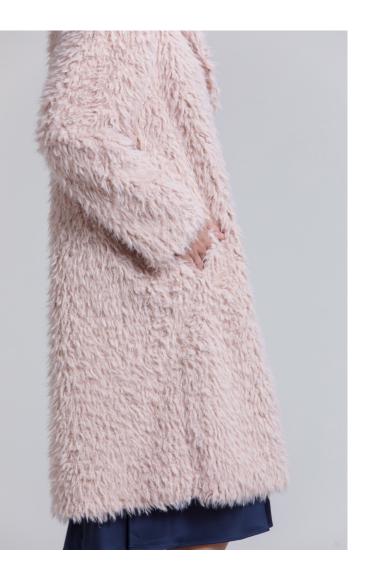

UNLINED FAUX WRAP DRESS STYLE: HANNAH CONTENT: CHARMEUSE 97% POLYESTER 3% SPANDEX COLOR: MIDNIGHT

LINED FAUX FUR COAT STYLE: RUTH CONTENT: 100% POLYESTER LINING: NONE STATIC 100% POLYESTER COLOR: PALE ROSE