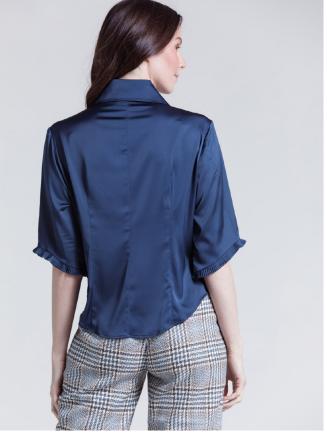

FRILL SHIRT WITH HIGH STAND COLLAR STYLE: FANNY CONTENT: CHARMEUSE 97% POLYESTER 3% SPANDEX COLOR: MIDNIGHT

FULL LENGTH TROUSER WITH PLEATED CUFF STYLE: ANN CONTENT: 64% POLYESTER 34% RAYON 2% SPANDEX COLOR: TEA TIME PLAID

FULL LENGTH TROUSER WITH PLEATED CUFF STYLE: ANN CONTENT: 64% POLYESTER 34% RAYON 2% SPANDEX COLOR: TEA TIME PLAID

VARSITY LINED JACKET WITH COUTURE SNAPS STYLE: CASANDRE CONTENT: 64% POLYESTER 34% RAYON 2% SPANDEX LINING: NONE STATIC 100% POLYESTER COLOR: TEA TIME PLAID