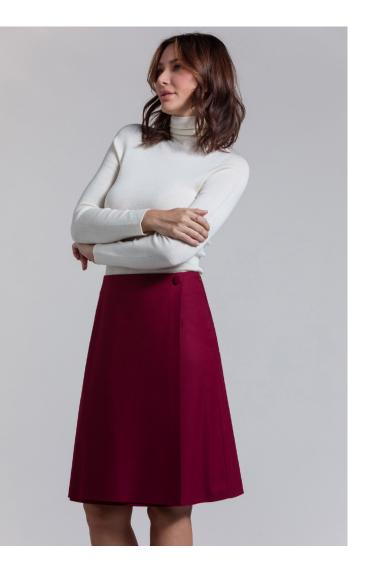

FULLY FASHIONED FUNNEL SWEATER WITH EXPOSED SEAMS STYLE: DORIANE CONTENT: 100% CASHMERE COLOR: RED CARMINE

FAUX WRAP SKIRT STYLE: RAQUEL CONTENT: 40% WOOL 28% VISCOSE 29% POLYESTER 3% LYCRA LINING: ANTI STATIC 100% POLYESTER COLOR: RED CARMINE