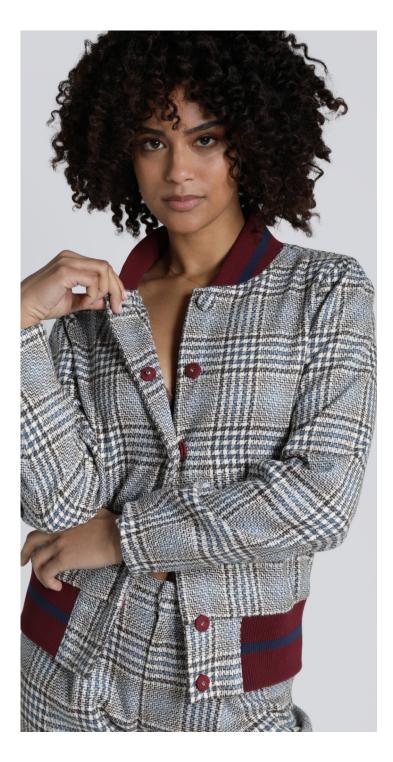

FULL LENGTH TROUSER WITH PLEATED CUFF STYLE: ANN CONTENT: 64% POLYESTER 34% RAYON 2% SPANDEX COLOR: TEA TIME PLAID

VARSITY LINED JACKET WITH COUTURE SNAPS STYLE: CASANDRE CONTENT: 64% POLYESTER 34% RAYON 2% SPANDEX LINING: NONE STATIC 100% POLYESTER COLOR: TEA TIME PLAID