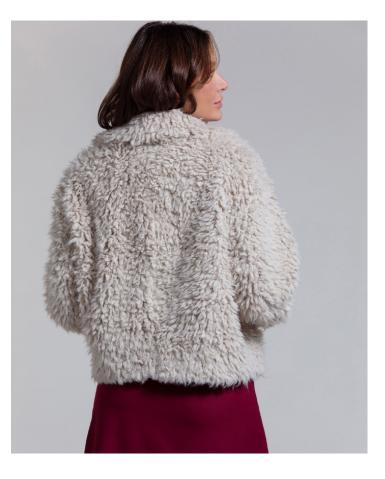

UNLINED FAUX WRAP DRESS STYLE: HANNAH CONTENT: CHARMEUSE 97% POLYESTER 3% SPANDEX COLOR: MIDNIGHT

LINED FAUX FUR COAT STYLE: RUTH CONTENT: 100% POLYESTER LINING: NONE STATIC 100% POLYESTER COLOR: PALE ROSE