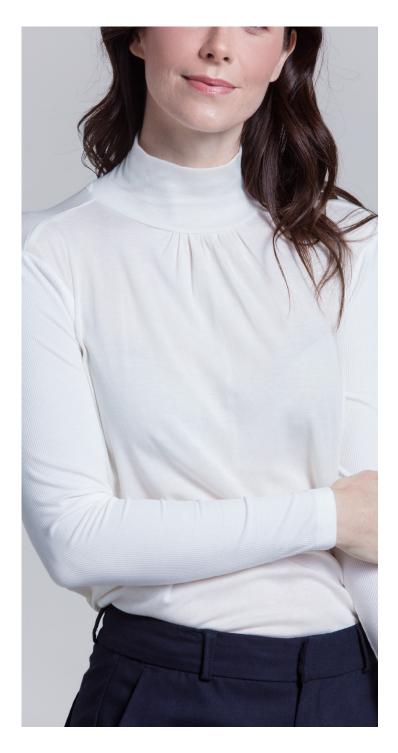

: 40% WOOL 28% POLYESTER 29% RAYON 3% SPANDEX COLOR: MARINE







FULLY FASHIONED FUNNEL SWEATER WITH EXPOSED SEAMS STYLE: DORIANE CONTENT: 100% CASHMERE COLOR: FRENCH BLUE







FULLY FASHIONED FUNNEL SWEATER WITH EXPOSED SEAMS STYLE: DORIANE CONTENT: 100% CASHMERE COLOR: RED CARMINE







FAUX WRAP SKIRT STYLE: RAQUEL CONTENT: 40% WOOL 28% VISCOSE 29% POLYESTER 3% LYCRA LINING: ANTI STATIC 100% POLYESTER COLOR: RED CARMINE







TURTLENECK TOP SEAMLESS SWEATER KNIT STYLE: SYLVIANE CONTENT: 100% FINE MERINO WOOL COLOR: LINEN







FAUX WRAP SKIRT STYLE: NYLA CONTENT: 64% POLYESTER 34% RAYON 2% SPANDEX LINING: ANTI STATIC 100% POLYESTER COLOR: TEA TIME PLAID







FAUX FUR LINED JACKET STYLE: MONICA CONTENT: 100% POLYESTER LINING: ANTI STATIC 100% POLYESTER COLOR: CRÈME DE LA CRÈME







PLEATED FUNNEL NECK TOP STYLE: JOJO'S VERSATILE CONTENT: 11% CASHMERE 83 % TENCEL 6% SPANDEX COMBO: 36% ACETATE 27% VISCOSE 10% SPANDEX, KNIT COLOR: LINEN







CUFFED TAILORED PANTS STYLE: PANTHEON CONTENT: 40% WOOL 28% POLYESTER 29% RAYON 3% SPANDEX LINING: ANTI STATIC 100% POLYESTER COLOR: MARINE