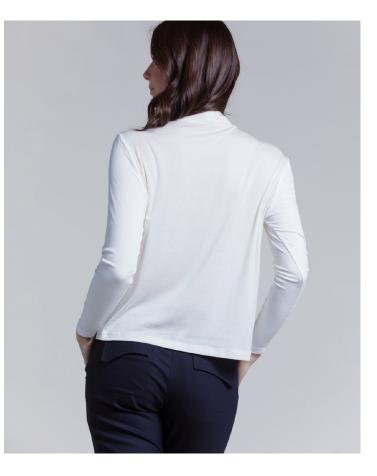

TURTLENECK TOP SEAMLESS SWEATER KNIT STYLE: SYLVIANE CONTENT: 100% FINE MERINO WOOL COLOR: LINEN

FAUX WRAP SKIRT STYLE: NYLA CONTENT: 64% POLYESTER 34% RAYON 2% SPANDEX LINING: ANTI STATIC 100% POLYESTER COLOR: TEA TIME PLAID