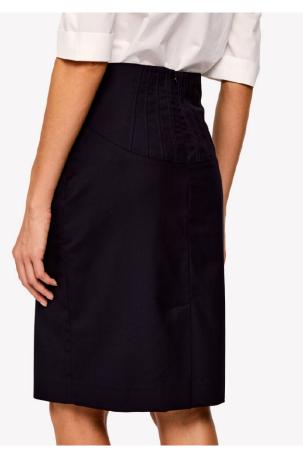

OFF SHOULDER SHIRT STYLE: BASTILLE FABRIC: COTTON POPLIN COLOR: WHITE

TAILORED LINED SKIRT STYLE: HAUSSMANN FABRIC: MERINO WOOL/SILK BLEND COLOR: MARINE

TAILORED LINED JACKET STYLE: SORBONNE FABRIC: MERINO WOOL/ SILK BLEND COLOR: MARINE