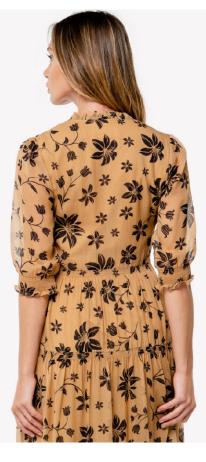

PRINTED MIDI DRESS STYLE: MARAIS FABRIC: CUPRO- LILI PRINT COLORS: 1. MARINE/CARAMEL 2. CARAMEL/MARINE

A- LINE PANELS SKIRT WITH POCKET STYLE: CEDROS FABRIC: LINEN/COTTON BLEND COLOR: SARGASSO SEA

7/8 LENGTH PANTS STYLE: SOLANA FABRIC: LINEN/COTTON BLEND COLOR: SARGASSO SEA