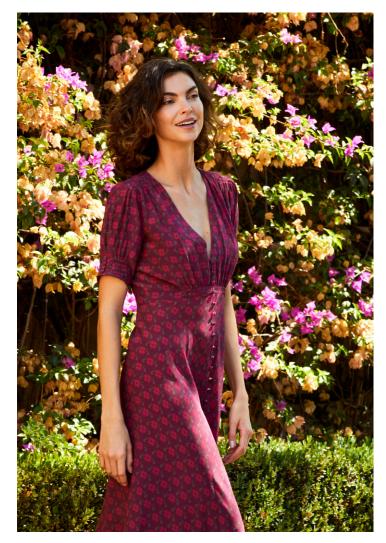

PRINTED DRESS STYLE: FIGUEIRA FABRIC: 100% TENCEL FIG/STRIPE PRINT COLOR: FIG, FEUILLAGE, MOOD'IN

PLEATED BORDER STRIPED, CENTER FRONT BUTTON, AND POCKETS STYLE: TAVIRA FABRIC: COTTON COLOR: LARK, MOOD'IN, FEUILLAGE