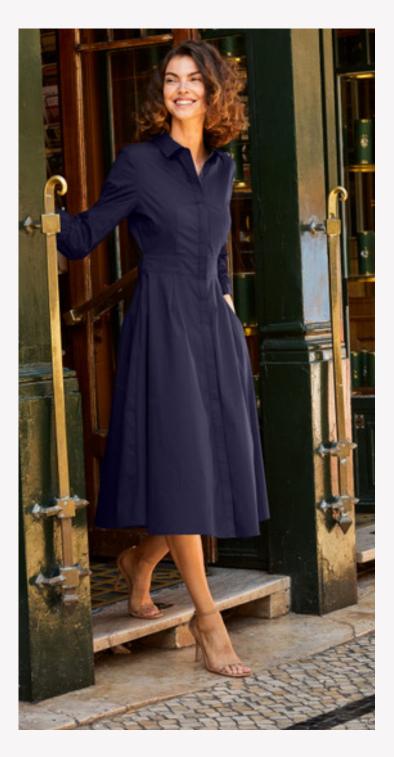

BACK ZIP SHIRT STYLE: VENDOME FABRIC: COTTON POPLIN COLOR: WHITE

BACK ZIP SHIRT STYLE: YEATMAN FABRIC: TENCEL COLOR: FIG PRINT

SHIRT DRESS WITH POCKET STYLE: ELYSEES FABRIC: COTTON/NYON COLORS: 1. FRENCH BLUE 2. DARK NAVY