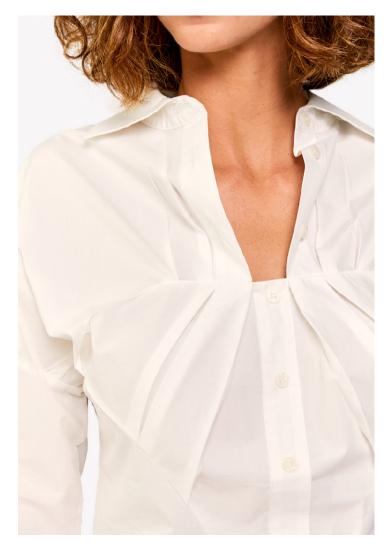

BACK ZIP SHIRT STYLE: VENDOME FABRIC: COTTON POPLIN COLOR: WHITE

BACK ZIP SHIRT STYLE: YEATMAN FABRIC: TENCEL COLOR: FIG PRINT

SHIRT DRESS WITH POCKET STYLE: ELYSEES FABRIC: COTTON/NYON COLORS: 1. FRENCH BLUE 2. DARK NAVY