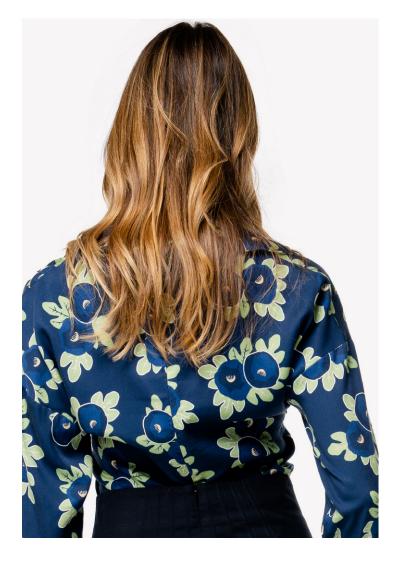

BACK ZIP SHIRT STYLE: VENDOME FABRIC: COTTON POPLIN COLOR: WHITE

BACK ZIP SHIRT STYLE: YEATMAN FABRIC: TENCEL COLOR: FIG PRINT

SHIRT DRESS WITH POCKET STYLE: ELYSEES FABRIC: COTTON/NYON COLORS: 1. FRENCH BLUE 2. DARK NAVY