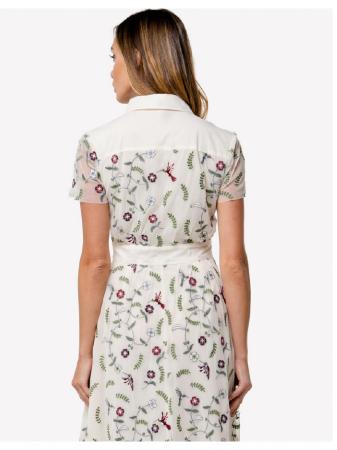

WING TOP STYLE: LULU FABRIC: COTTON COLOR: PLUME RED

EMBROIDERED SKIRT STYLE: MAFALDA FABRIC: NYLON MESH, COTTON/SILK HUMMINGBIRD ALL OVER EMBROIDERY COLOR: ALMOST WHITE

EMBROIDERED SHIRT DRESS STYLE: KATIA FABRIC: NYLON MESH, COTTON/SILK ALL OVER EMBROIDERY COLOR: ALMOST WHITE