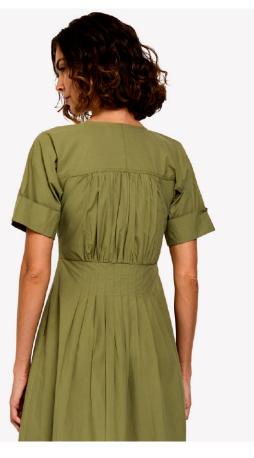

V- NECK PLEATED DRESS STYLE: CASCAIS FABRIC: COTTON COLOR: FEUILLAGE

HALF MOON TOP STYLE: BRAGA FABRIC: COTTON COLOR: 1. MOOD'IN. 2. LARK

PANTS STYLE: AVEIRO FABRIC: WAXED COTTON/SPANDEX COLOR: LATE

JUMPSUIT STYLE: ARIANA FABRIC: RAYON/POLY/SPANDEX COLOR: 1. BURNT ORANGE 2. PLUME RED