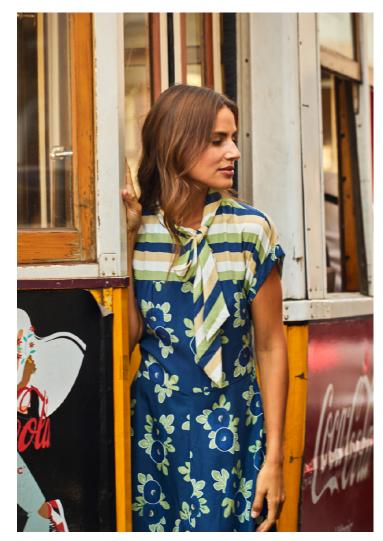

PRINTED DRESS STYLE: FIGUEIRA FABRIC: 100% TENCEL FIG/STRIPE PRINT COLOR: FIG, FEUILLAGE, MOOD'IN

PLEATED BORDER STRIPED, CENTER FRONT BUTTON, AND POCKETS STYLE: TAVIRA FABRIC: COTTON COLOR: LARK, MOOD'IN, FEUILLAGE