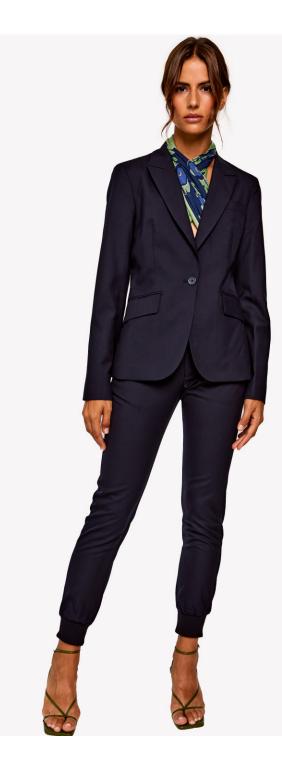

OFF SHOULDER SHIRT STYLE: BASTILLE FABRIC: COTTON POPLIN COLOR: WHITE

TAILORED LINED SKIRT STYLE: HAUSSMANN FABRIC: MERINO WOOL/SILK BLEND COLOR: MARINE

TAILORED LINED JACKET STYLE: SORBONNE FABRIC: MERINO WOOL/ SILK BLEND COLOR: MARINE

CUFFED TAILORED PANTS STYLE: PANTHEON FABRIC: MERINO WOOL/ SILK BLEND COLOR: MARINE

SCARF STYLE: FIGS FABRIC: COTTON PRINT: FIG, MARINE/FEUILLAGE