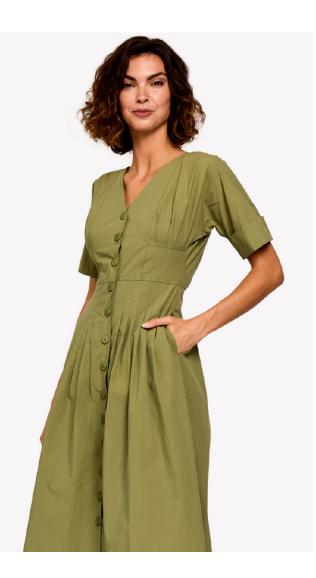

V- NECK PLEATED DRESS STYLE: CASCAIS FABRIC: COTTON COLOR: FEUILLAGE

HALF MOON TOP STYLE: BRAGA FABRIC: COTTON COLOR: 1. MOOD'IN. 2. LARK

PANTS STYLE: AVEIRO FABRIC: WAXED COTTON/SPANDEX COLOR: LATE

JUMPSUIT STYLE: ARIANA FABRIC: RAYON/POLY/SPANDEX COLOR: 1. BURNT ORANGE 2. PLUME RED