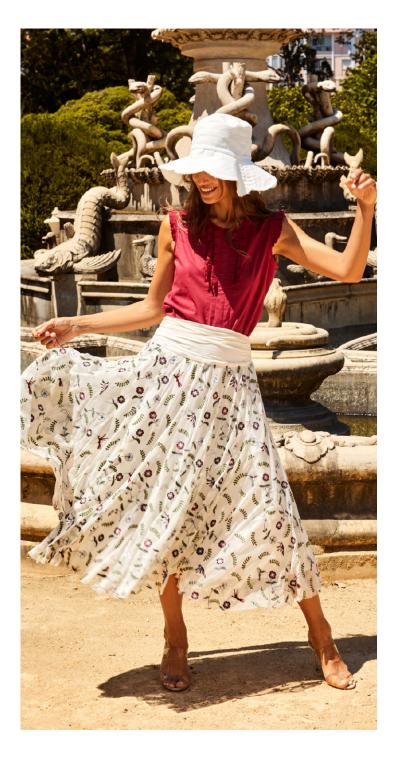

WING TOP STYLE: LULU FABRIC: COTTON COLOR: PLUME RED

EMBROIDERED SKIRT STYLE: MAFALDA FABRIC: NYLON MESH, COTTON/SILK HUMMINGBIRD ALL OVER EMBROIDERY COLOR: ALMOST WHITE

EMBROIDERED SHIRT DRESS STYLE: KATIA FABRIC: NYLON MESH, COTTON/SILK ALL OVER EMBROIDERY COLOR: ALMOST WHITE