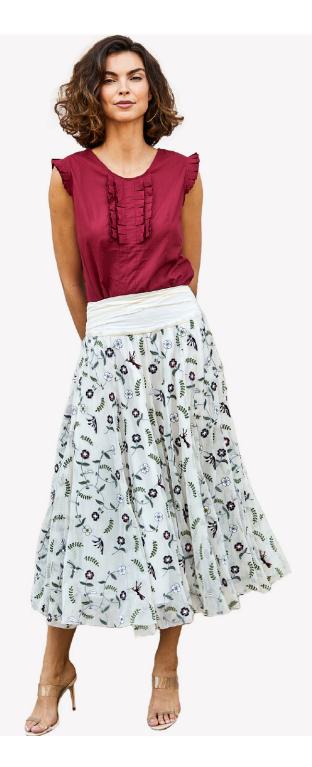

WING TOP STYLE: LULU FABRIC: COTTON COLOR: PLUME RED

EMBROIDERED SKIRT STYLE: MAFALDA FABRIC: NYLON MESH, COTTON/SILK HUMMINGBIRD ALL OVER EMBROIDERY COLOR: ALMOST WHITE

EMBROIDERED SHIRT DRESS STYLE: KATIA FABRIC: NYLON MESH, COTTON/SILK ALL OVER EMBROIDERY COLOR: ALMOST WHITE