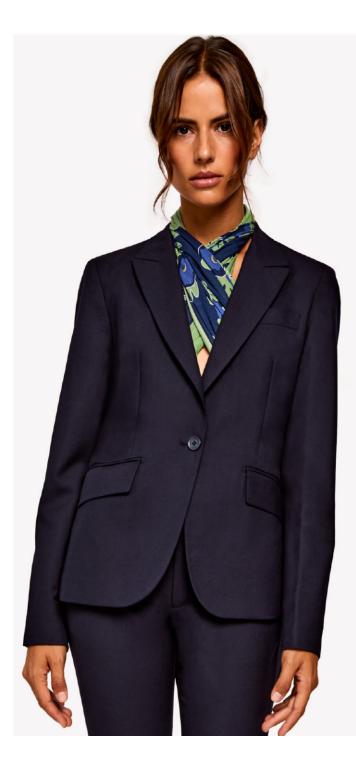

OFF SHOULDER SHIRT STYLE: BASTILLE FABRIC: COTTON POPLIN COLOR: WHITE

TAILORED LINED SKIRT STYLE: HAUSSMANN FABRIC: MERINO WOOL/SILK BLEND COLOR: MARINE

TAILORED LINED JACKET STYLE: SORBONNE FABRIC: MERINO WOOL/ SILK BLEND COLOR: MARINE

CUFFED TAILORED PANTS STYLE: PANTHEON FABRIC: MERINO WOOL/ SILK BLEND COLOR: MARINE

SCARF STYLE: FIGS FABRIC: COTTON PRINT: FIG, MARINE/FEUILLAGE