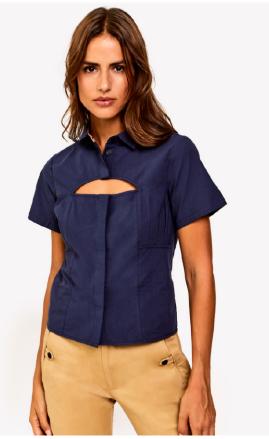

BACK ZIP SHIRT STYLE: VENDOME FABRIC: COTTON POPLIN COLOR: WHITE

BACK ZIP SHIRT STYLE: YEATMAN FABRIC: TENCEL COLOR: FIG PRINT

SHIRT DRESS WITH POCKET STYLE: ELYSEES FABRIC: COTTON/NYON COLORS: 1. FRENCH BLUE 2. DARK NAVY