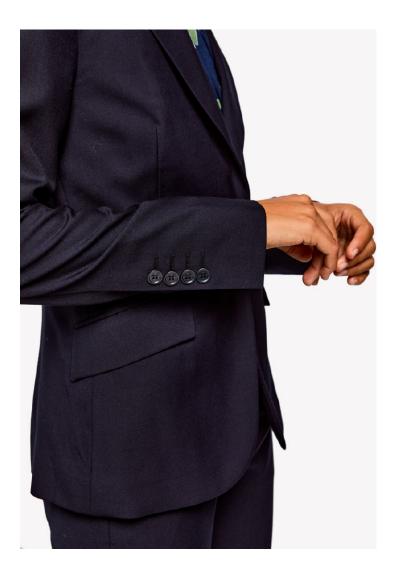

OFF SHOULDER SHIRT STYLE: BASTILLE FABRIC: COTTON POPLIN COLOR: WHITE

TAILORED LINED SKIRT STYLE: HAUSSMANN FABRIC: MERINO WOOL/SILK BLEND COLOR: MARINE

TAILORED LINED JACKET STYLE: SORBONNE FABRIC: MERINO WOOL/ SILK BLEND COLOR: MARINE

CUFFED TAILORED PANTS STYLE: PANTHEON FABRIC: MERINO WOOL/ SILK BLEND COLOR: MARINE

SCARF STYLE: FIGS FABRIC: COTTON PRINT: FIG, MARINE/FEUILLAGE