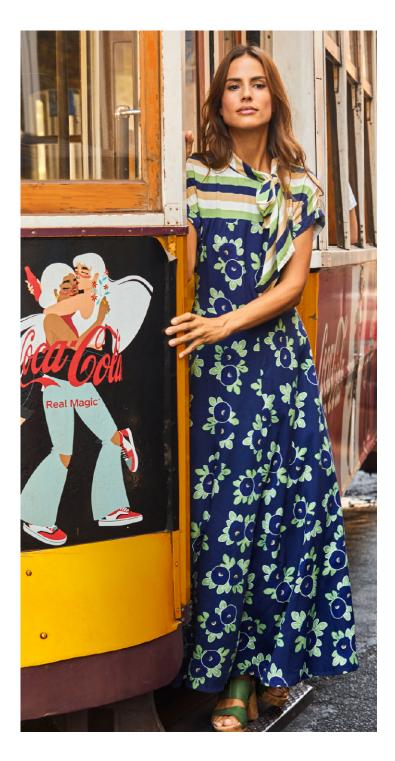

PRINTED DRESS STYLE: FIGUEIRA FABRIC: 100% TENCEL FIG/STRIPE PRINT COLOR: FIG, FEUILLAGE, MOOD'IN

PLEATED BORDER STRIPED, CENTER FRONT BUTTON, AND POCKETS STYLE: TAVIRA FABRIC: COTTON COLOR: LARK, MOOD'IN, FEUILLAGE