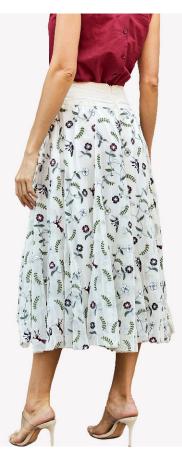

WING TOP STYLE: LULU FABRIC: COTTON COLOR: PLUME RED

EMBROIDERED SKIRT STYLE: MAFALDA FABRIC: NYLON MESH, COTTON/SILK HUMMINGBIRD ALL OVER EMBROIDERY COLOR: ALMOST WHITE

EMBROIDERED SHIRT DRESS STYLE: KATIA FABRIC: NYLON MESH, COTTON/SILK ALL OVER EMBROIDERY COLOR: ALMOST WHITE