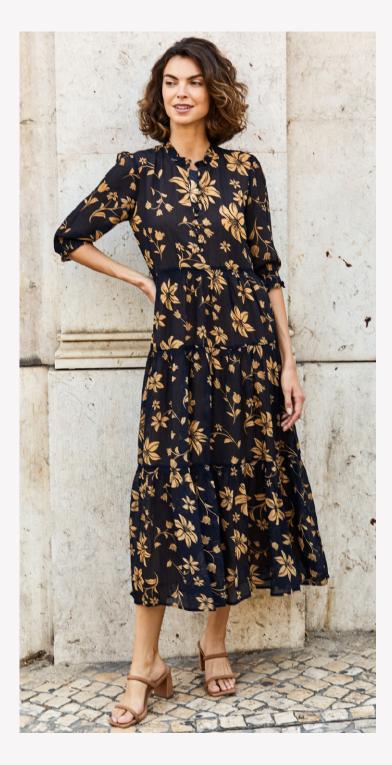

PRINTED DRESS STYLE: FIGUEIRA FABRIC: 100% TENCEL FIG/STRIPE PRINT COLOR: FIG, FEUILLAGE, MOOD'IN

PLEATED BORDER STRIPED, CENTER FRONT BUTTON, AND POCKETS STYLE: TAVIRA FABRIC: COTTON COLOR: LARK, MOOD'IN, FEUILLAGE