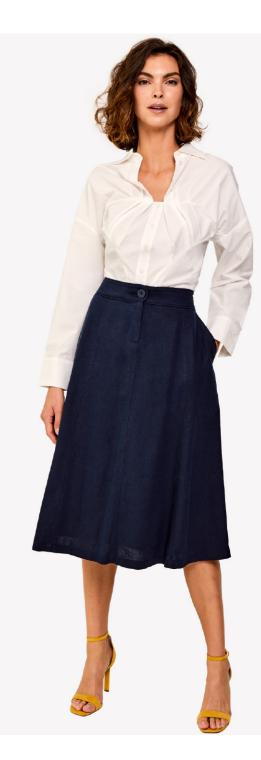

PRINTED MIDI DRESS STYLE: MARAIS FABRIC: CUPRO- LILI PRINT COLORS: 1. MARINE/CARAMEL 2. CARAMEL/MARINE

A- LINE PANELS SKIRT WITH POCKET STYLE: CEDROS FABRIC: LINEN/COTTON BLEND COLOR: SARGASSO SEA

7/8 LENGTH PANTS STYLE: SOLANA FABRIC: LINEN/COTTON BLEND COLOR: SARGASSO SEA