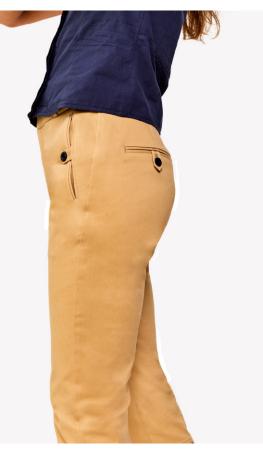

V- NECK PLEATED DRESS STYLE: CASCAIS FABRIC: COTTON COLOR: FEUILLAGE

HALF MOON TOP STYLE: BRAGA FABRIC: COTTON COLOR: 1. MOOD'IN. 2. LARK

PANTS STYLE: AVEIRO FABRIC: WAXED COTTON/SPANDEX COLOR: LATE

JUMPSUIT STYLE: ARIANA FABRIC: RAYON/POLY/SPANDEX COLOR: 1. BURNT ORANGE 2. PLUME RED