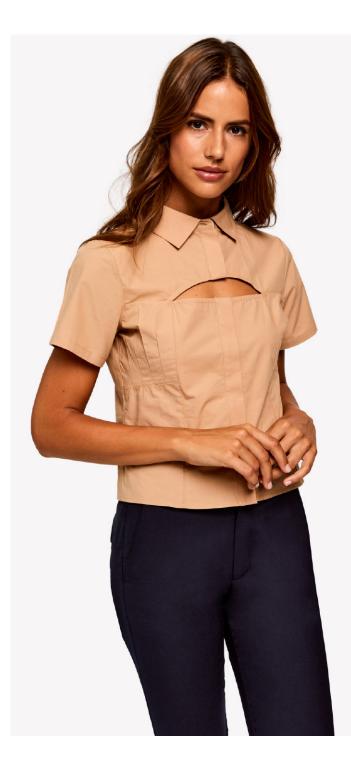

BACK ZIP SHIRT STYLE: VENDOME FABRIC: COTTON POPLIN COLOR: WHITE

BACK ZIP SHIRT STYLE: YEATMAN FABRIC: TENCEL COLOR: FIG PRINT

SHIRT DRESS WITH POCKET STYLE: ELYSEES FABRIC: COTTON/NYON COLORS: 1. FRENCH BLUE 2. DARK NAVY