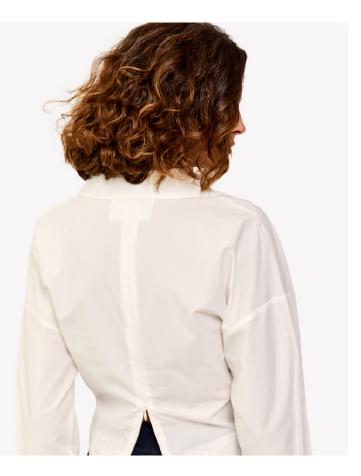

BACK ZIP SHIRT STYLE: VENDOME FABRIC: COTTON POPLIN COLOR: WHITE

BACK ZIP SHIRT STYLE: YEATMAN FABRIC: TENCEL COLOR: FIG PRINT

SHIRT DRESS WITH POCKET STYLE: ELYSEES FABRIC: COTTON/NYON COLORS: 1. FRENCH BLUE 2. DARK NAVY