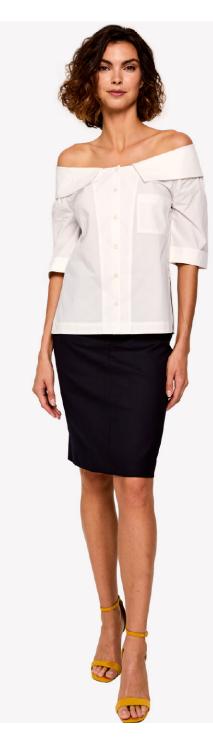

OFF SHOULDER SHIRT STYLE: BASTILLE FABRIC: COTTON POPLIN COLOR: WHITE

TAILORED LINED SKIRT STYLE: HAUSSMANN FABRIC: MERINO WOOL/SILK BLEND COLOR: MARINE

TAILORED LINED JACKET STYLE: SORBONNE FABRIC: MERINO WOOL/ SILK BLEND COLOR: MARINE