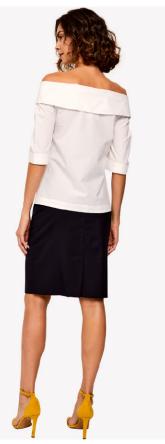

OFF SHOULDER SHIRT STYLE: BASTILLE FABRIC: COTTON POPLIN COLOR: WHITE

TAILORED LINED SKIRT STYLE: HAUSSMANN FABRIC: MERINO WOOL/SILK BLEND COLOR: MARINE

TAILORED LINED JACKET STYLE: SORBONNE FABRIC: MERINO WOOL/ SILK BLEND COLOR: MARINE