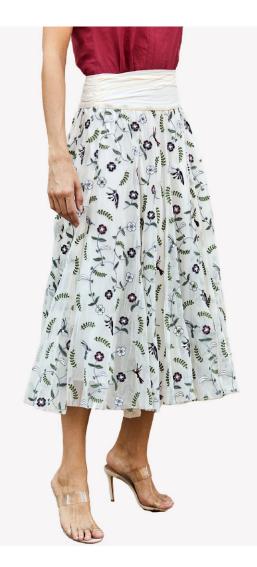

WING TOP STYLE: LULU FABRIC: COTTON COLOR: PLUME RED

EMBROIDERED SKIRT STYLE: MAFALDA FABRIC: NYLON MESH, COTTON/SILK HUMMINGBIRD ALL OVER EMBROIDERY COLOR: ALMOST WHITE

EMBROIDERED SHIRT DRESS STYLE: KATIA FABRIC: NYLON MESH, COTTON/SILK ALL OVER EMBROIDERY COLOR: ALMOST WHITE