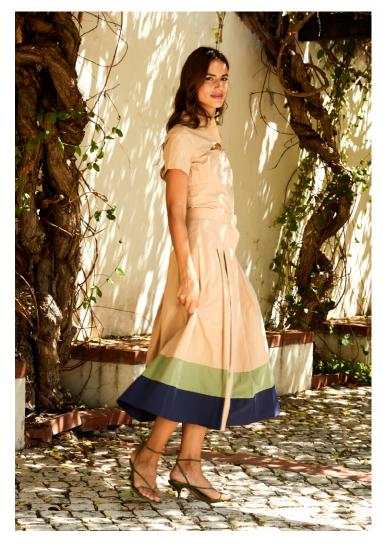

PRINTED DRESS STYLE: FIGUEIRA FABRIC: 100% TENCEL FIG/STRIPE PRINT COLOR: FIG, FEUILLAGE, MOOD'IN

PLEATED BORDER STRIPED, CENTER FRONT BUTTON, AND POCKETS STYLE: TAVIRA FABRIC: COTTON COLOR: LARK, MOOD'IN, FEUILLAGE