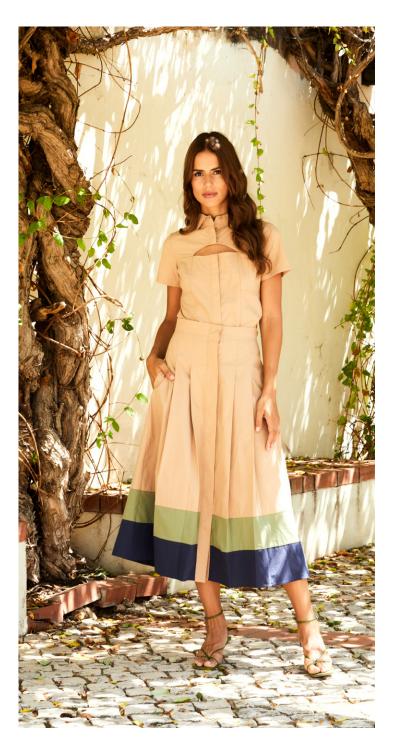

PRINTED DRESS STYLE: FIGUEIRA FABRIC: 100% TENCEL FIG/STRIPE PRINT COLOR: FIG, FEUILLAGE, MOOD'IN

PLEATED BORDER STRIPED, CENTER FRONT BUTTON, AND POCKETS STYLE: TAVIRA FABRIC: COTTON COLOR: LARK, MOOD'IN, FEUILLAGE