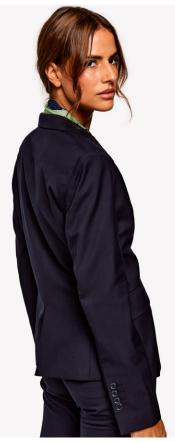

OFF SHOULDER SHIRT STYLE: BASTILLE FABRIC: COTTON POPLIN COLOR: WHITE

TAILORED LINED SKIRT STYLE: HAUSSMANN FABRIC: MERINO WOOL/SILK BLEND COLOR: MARINE

TAILORED LINED JACKET STYLE: SORBONNE FABRIC: MERINO WOOL/ SILK BLEND COLOR: MARINE

CUFFED TAILORED PANTS STYLE: PANTHEON FABRIC: MERINO WOOL/ SILK BLEND COLOR: MARINE

SCARF STYLE: FIGS FABRIC: COTTON PRINT: FIG, MARINE/FEUILLAGE