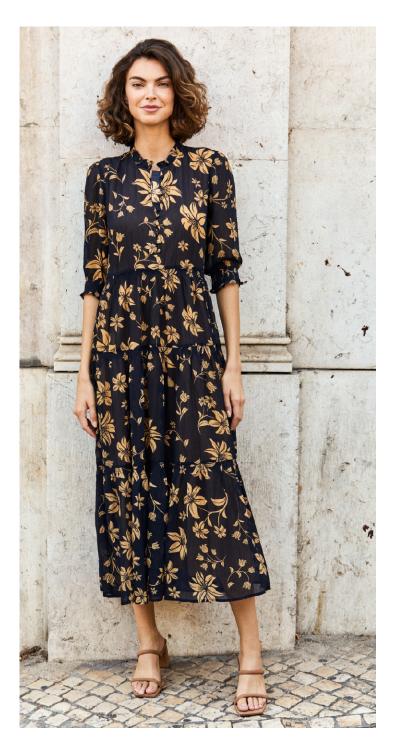

PRINTED MIDI DRESS STYLE: MARAIS FABRIC: CUPRO- LILI PRINT COLORS: 1. MARINE/CARAMEL 2. CARAMEL/MARINE

A- LINE PANELS SKIRT WITH POCKET STYLE: CEDROS FABRIC: LINEN/COTTON BLEND COLOR: SARGASSO SEA

7/8 LENGTH PANTS STYLE: SOLANA FABRIC: LINEN/COTTON BLEND COLOR: SARGASSO SEA