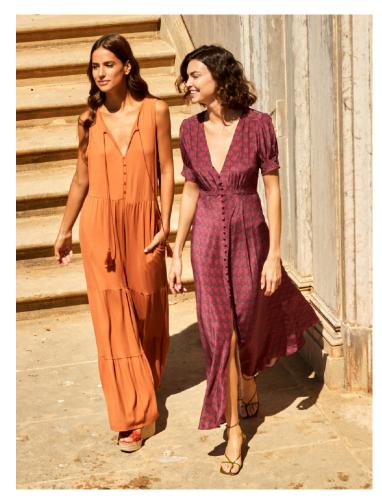

V- NECK PLEATED DRESS STYLE: CASCAIS FABRIC: COTTON COLOR: FEUILLAGE

HALF MOON TOP STYLE: BRAGA FABRIC: COTTON COLOR: 1. MOOD'IN. 2. LARK

PANTS STYLE: AVEIRO FABRIC: WAXED COTTON/SPANDEX COLOR: LATE

JUMPSUIT STYLE: ARIANA FABRIC: RAYON/POLY/SPANDEX COLOR: 1. BURNT ORANGE 2. PLUME RED