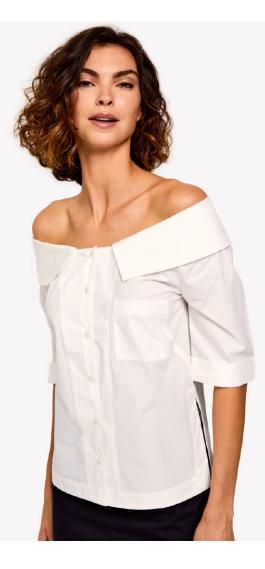

OFF SHOULDER SHIRT STYLE: BASTILLE FABRIC: COTTON POPLIN COLOR: WHITE

TAILORED LINED SKIRT STYLE: HAUSSMANN FABRIC: MERINO WOOL/SILK BLEND COLOR: MARINE

TAILORED LINED JACKET STYLE: SORBONNE FABRIC: MERINO WOOL/ SILK BLEND COLOR: MARINE