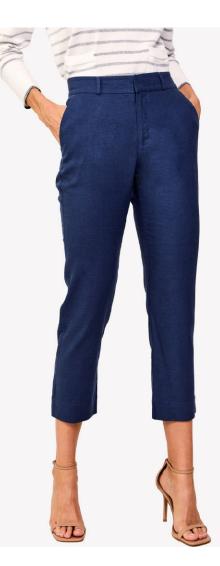

PRINTED MIDI DRESS STYLE: MARAIS FABRIC: CUPRO- LILI PRINT COLORS: 1. MARINE/CARAMEL 2. CARAMEL/MARINE

A- LINE PANELS SKIRT WITH POCKET STYLE: CEDROS FABRIC: LINEN/COTTON BLEND COLOR: SARGASSO SEA

7/8 LENGTH PANTS STYLE: SOLANA FABRIC: LINEN/COTTON BLEND COLOR: SARGASSO SEA