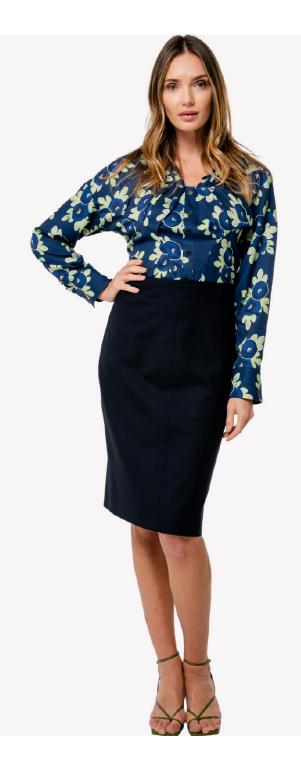

PRINTED MIDI DRESS STYLE: MARAIS FABRIC: CUPRO- LILI PRINT COLORS: 1. MARINE/CARAMEL 2. CARAMEL/MARINE

A- LINE PANELS SKIRT WITH POCKET STYLE: CEDROS FABRIC: LINEN/COTTON BLEND COLOR: SARGASSO SEA

7/8 LENGTH PANTS STYLE: SOLANA FABRIC: LINEN/COTTON BLEND COLOR: SARGASSO SEA