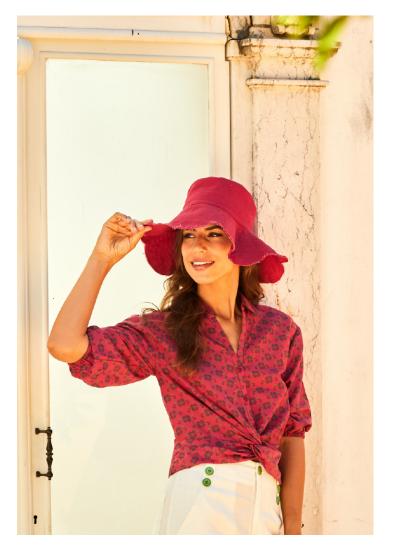

TWISTED TOP STYLE: PAOLA FABRIC: COTTON SILK- FARO PRINT COLOR: PLUME RED

PANTS STYLE: AJUDA FABRIC: RAMIE/RAYON/SPANDEX COLORS: 1. ALMOST WHITE 2. PLUME RED

STYLE: PRISCILA FABRIC: SILK- FARO PRINT COLOR: PORTO