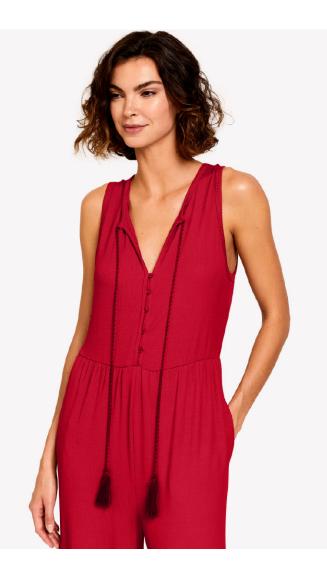

V- NECK PLEATED DRESS STYLE: CASCAIS FABRIC: COTTON COLOR: FEUILLAGE

HALF MOON TOP STYLE: BRAGA FABRIC: COTTON COLOR: 1. MOOD'IN. 2. LARK

PANTS STYLE: AVEIRO FABRIC: WAXED COTTON/SPANDEX COLOR: LATE

JUMPSUIT STYLE: ARIANA FABRIC: RAYON/POLY/SPANDEX COLOR: 1. BURNT ORANGE 2. PLUME RED