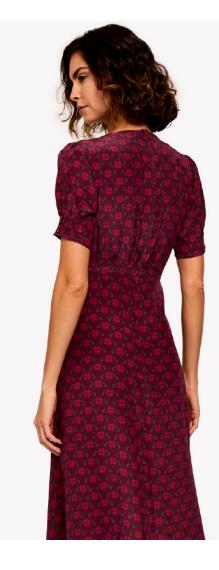

PRINTED DRESS STYLE: FIGUEIRA FABRIC: 100% TENCEL FIG/STRIPE PRINT COLOR: FIG, FEUILLAGE, MOOD'IN

PLEATED BORDER STRIPED, CENTER FRONT BUTTON, AND POCKETS STYLE: TAVIRA FABRIC: COTTON COLOR: LARK, MOOD'IN, FEUILLAGE