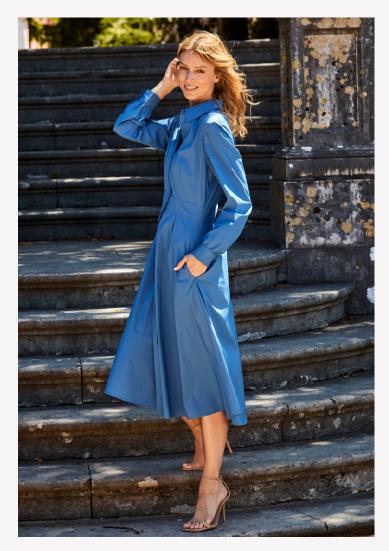

BACK ZIP SHIRT STYLE: VENDOME FABRIC: COTTON POPLIN COLOR: WHITE

BACK ZIP SHIRT STYLE: YEATMAN FABRIC: TENCEL COLOR: FIG PRINT

SHIRT DRESS WITH POCKET STYLE: ELYSEES FABRIC: COTTON/NYON COLORS: 1. FRENCH BLUE 2. DARK NAVY