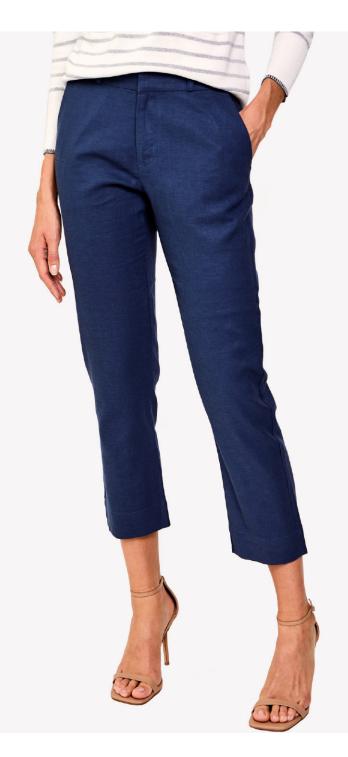

PRINTED MIDI DRESS STYLE: MARAIS FABRIC: CUPRO- LILI PRINT COLORS: 1. MARINE/CARAMEL 2. CARAMEL/MARINE

A- LINE PANELS SKIRT WITH POCKET STYLE: CEDROS FABRIC: LINEN/COTTON BLEND COLOR: SARGASSO SEA

7/8 LENGTH PANTS STYLE: SOLANA FABRIC: LINEN/COTTON BLEND COLOR: SARGASSO SEA