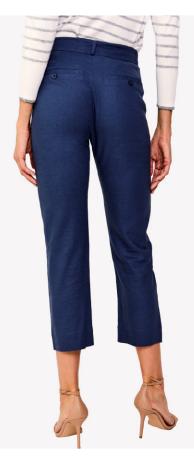

PRINTED MIDI DRESS STYLE: MARAIS FABRIC: CUPRO- LILI PRINT COLORS: 1. MARINE/CARAMEL 2. CARAMEL/MARINE

A- LINE PANELS SKIRT WITH POCKET STYLE: CEDROS FABRIC: LINEN/COTTON BLEND COLOR: SARGASSO SEA

7/8 LENGTH PANTS STYLE: SOLANA FABRIC: LINEN/COTTON BLEND COLOR: SARGASSO SEA