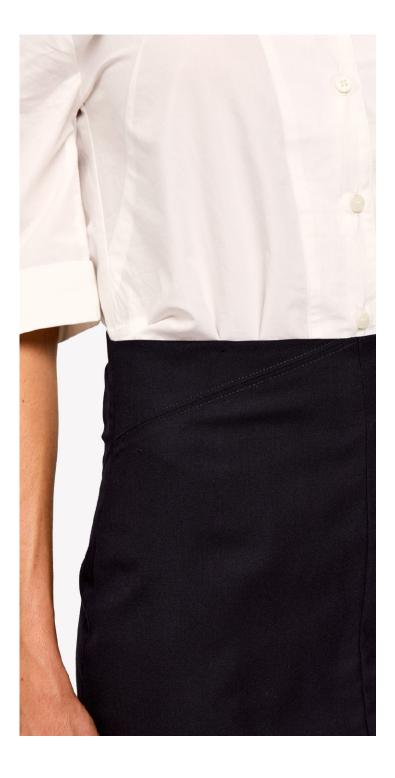

OFF SHOULDER SHIRT STYLE: BASTILLE FABRIC: COTTON POPLIN COLOR: WHITE

TAILORED LINED SKIRT STYLE: HAUSSMANN FABRIC: MERINO WOOL/SILK BLEND COLOR: MARINE

TAILORED LINED JACKET STYLE: SORBONNE FABRIC: MERINO WOOL/ SILK BLEND COLOR: MARINE