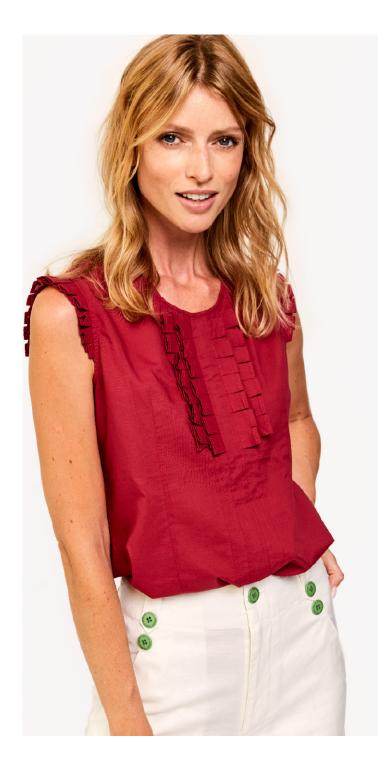

WING TOP STYLE: LULU FABRIC: COTTON COLOR: PLUME RED

EMBROIDERED SKIRT STYLE: MAFALDA FABRIC: NYLON MESH, COTTON/SILK HUMMINGBIRD ALL OVER EMBROIDERY COLOR: ALMOST WHITE

EMBROIDERED SHIRT DRESS STYLE: KATIA FABRIC: NYLON MESH, COTTON/SILK ALL OVER EMBROIDERY COLOR: ALMOST WHITE