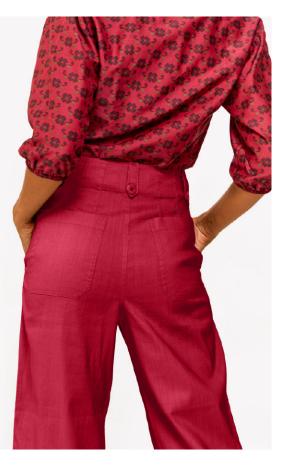

TWISTED TOP STYLE: PAOLA FABRIC: COTTON SILK- FARO PRINT COLOR: PLUME RED

PANTS STYLE: AJUDA FABRIC: RAMIE/RAYON/SPANDEX COLORS: 1. ALMOST WHITE 2. PLUME RED

STYLE: PRISCILA FABRIC: SILK- FARO PRINT COLOR: PORTO