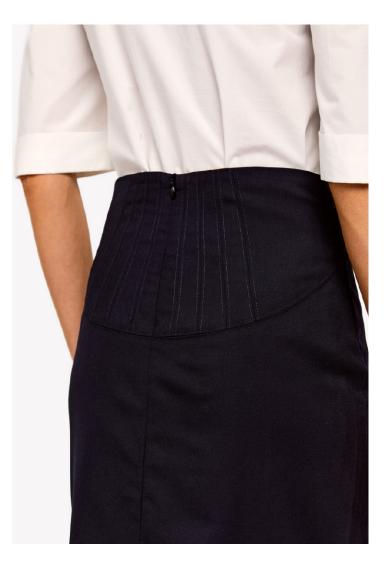

OFF SHOULDER SHIRT STYLE: BASTILLE FABRIC: COTTON POPLIN COLOR: WHITE

TAILORED LINED SKIRT STYLE: HAUSSMANN FABRIC: MERINO WOOL/SILK BLEND COLOR: MARINE

TAILORED LINED JACKET STYLE: SORBONNE FABRIC: MERINO WOOL/ SILK BLEND COLOR: MARINE