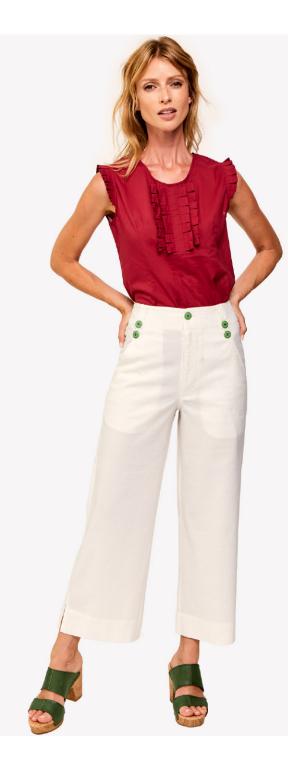

TWISTED TOP STYLE: PAOLA FABRIC: COTTON SILK- FARO PRINT COLOR: PLUME RED

PANTS STYLE: AJUDA FABRIC: RAMIE/RAYON/SPANDEX COLORS: 1. ALMOST WHITE 2. PLUME RED

STYLE: PRISCILA FABRIC: SILK- FARO PRINT COLOR: PORTO