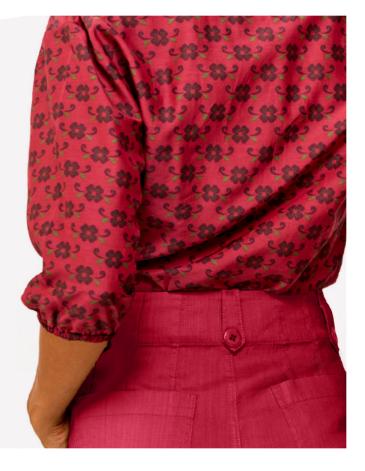

TWISTED TOP STYLE: PAOLA FABRIC: COTTON SILK- FARO PRINT COLOR: PLUME RED

PANTS STYLE: AJUDA FABRIC: RAMIE/RAYON/SPANDEX COLORS: 1. ALMOST WHITE 2. PLUME RED

STYLE: PRISCILA FABRIC: SILK- FARO PRINT COLOR: PORTO