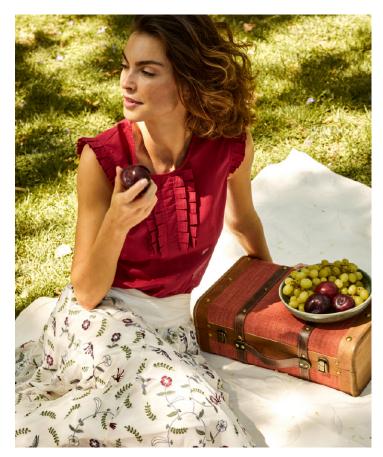

WING TOP STYLE: LULU FABRIC: COTTON COLOR: PLUME RED

EMBROIDERED SKIRT STYLE: MAFALDA FABRIC: NYLON MESH, COTTON/SILK HUMMINGBIRD ALL OVER EMBROIDERY COLOR: ALMOST WHITE

EMBROIDERED SHIRT DRESS STYLE: KATIA FABRIC: NYLON MESH, COTTON/SILK ALL OVER EMBROIDERY COLOR: ALMOST WHITE