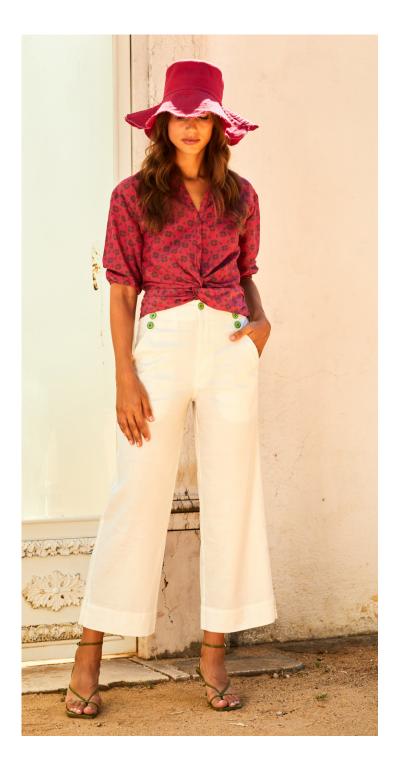

TWISTED TOP STYLE: PAOLA FABRIC: COTTON SILK- FARO PRINT COLOR: PLUME RED

PANTS STYLE: AJUDA FABRIC: RAMIE/RAYON/SPANDEX COLORS: 1. ALMOST WHITE 2. PLUME RED

STYLE: PRISCILA FABRIC: SILK- FARO PRINT COLOR: PORTO