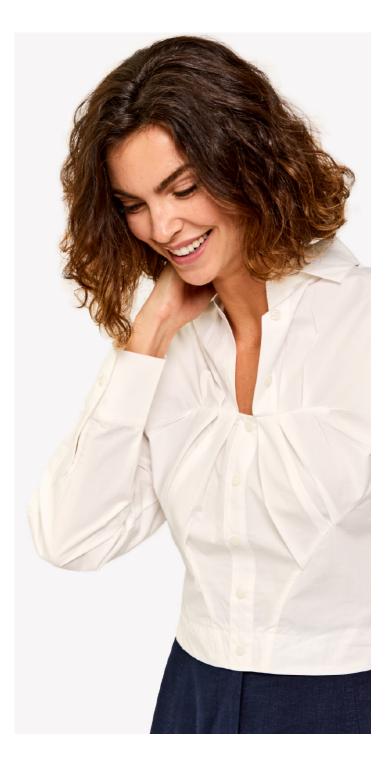

BACK ZIP SHIRT STYLE: VENDOME FABRIC: COTTON POPLIN COLOR: WHITE

BACK ZIP SHIRT STYLE: YEATMAN FABRIC: TENCEL COLOR: FIG PRINT

SHIRT DRESS WITH POCKET STYLE: ELYSEES FABRIC: COTTON/NYON COLORS: 1. FRENCH BLUE 2. DARK NAVY