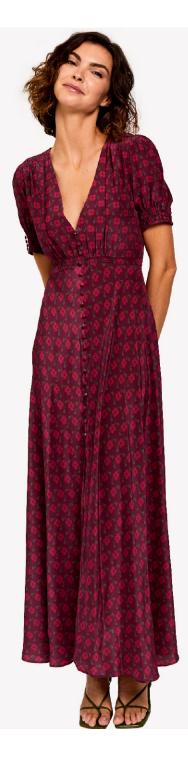

PRINTED DRESS STYLE: FIGUEIRA FABRIC: 100% TENCEL FIG/STRIPE PRINT COLOR: FIG, FEUILLAGE, MOOD'IN

PLEATED BORDER STRIPED, CENTER FRONT BUTTON, AND POCKETS STYLE: TAVIRA FABRIC: COTTON COLOR: LARK, MOOD'IN, FEUILLAGE