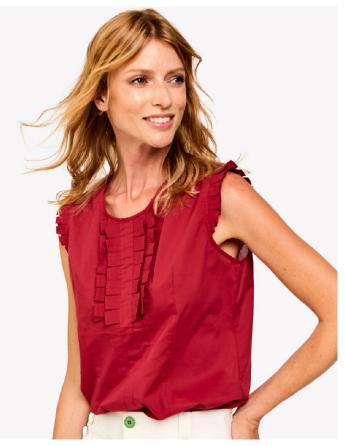

WING TOP STYLE: LULU FABRIC: COTTON COLOR: PLUME RED

EMBROIDERED SKIRT STYLE: MAFALDA FABRIC: NYLON MESH, COTTON/SILK HUMMINGBIRD ALL OVER EMBROIDERY COLOR: ALMOST WHITE

EMBROIDERED SHIRT DRESS STYLE: KATIA FABRIC: NYLON MESH, COTTON/SILK ALL OVER EMBROIDERY COLOR: ALMOST WHITE