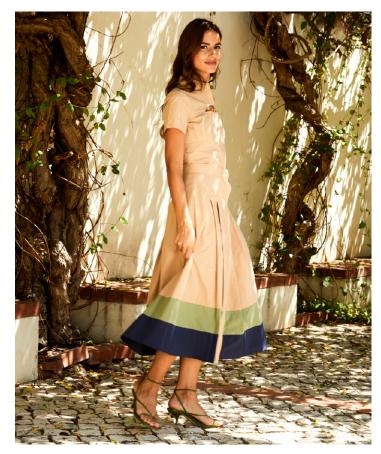

PRINTED DRESS STYLE: FIGUEIRA FABRIC: 100% TENCEL FIG/STRIPE PRINT COLOR: FIG, FEUILLAGE, MOOD'IN

PLEATED BORDER STRIPED, CENTER FRONT BUTTON, AND POCKETS STYLE: TAVIRA FABRIC: COTTON COLOR: LARK, MOOD'IN, FEUILLAGE