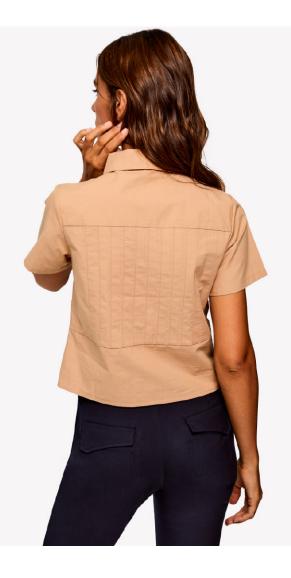

BACK ZIP SHIRT STYLE: VENDOME FABRIC: COTTON POPLIN COLOR: WHITE

BACK ZIP SHIRT STYLE: YEATMAN FABRIC: TENCEL COLOR: FIG PRINT

SHIRT DRESS WITH POCKET STYLE: ELYSEES FABRIC: COTTON/NYON COLORS: 1. FRENCH BLUE 2. DARK NAVY