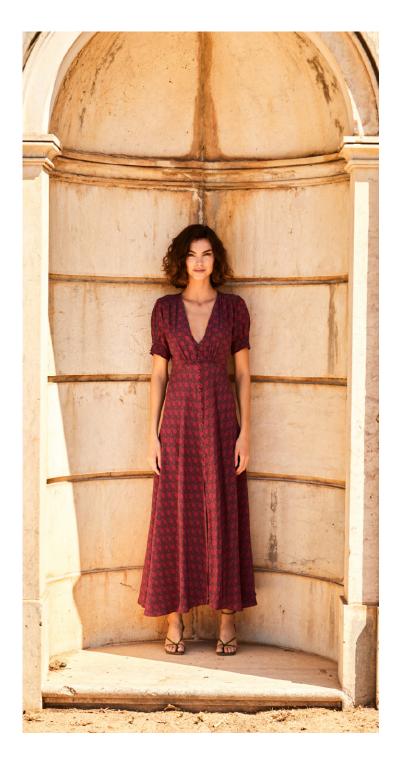

PRINTED DRESS STYLE: FIGUEIRA FABRIC: 100% TENCEL FIG/STRIPE PRINT COLOR: FIG, FEUILLAGE, MOOD'IN

PLEATED BORDER STRIPED, CENTER FRONT BUTTON, AND POCKETS STYLE: TAVIRA FABRIC: COTTON COLOR: LARK, MOOD'IN, FEUILLAGE