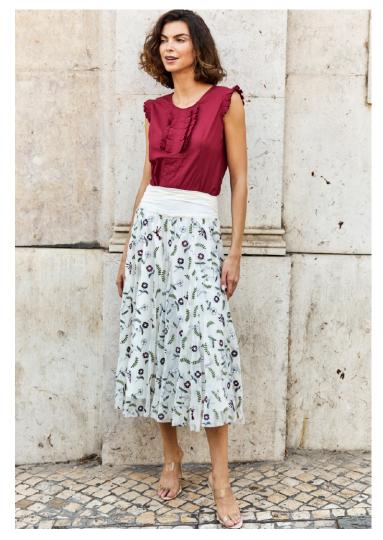

WING TOP STYLE: LULU FABRIC: COTTON COLOR: PLUME RED

EMBROIDERED SKIRT STYLE: MAFALDA FABRIC: NYLON MESH, COTTON/SILK HUMMINGBIRD ALL OVER EMBROIDERY COLOR: ALMOST WHITE

EMBROIDERED SHIRT DRESS STYLE: KATIA FABRIC: NYLON MESH, COTTON/SILK ALL OVER EMBROIDERY COLOR: ALMOST WHITE