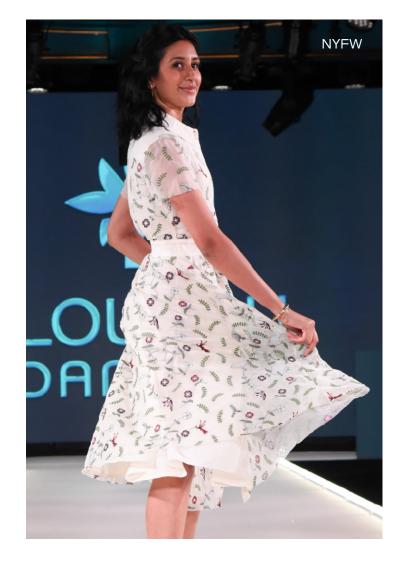

WING TOP STYLE: LULU FABRIC: COTTON COLOR: PLUME RED

EMBROIDERED SKIRT STYLE: MAFALDA FABRIC: NYLON MESH, COTTON/SILK HUMMINGBIRD ALL OVER EMBROIDERY COLOR: ALMOST WHITE

EMBROIDERED SHIRT DRESS STYLE: KATIA FABRIC: NYLON MESH, COTTON/SILK ALL OVER EMBROIDERY COLOR: ALMOST WHITE