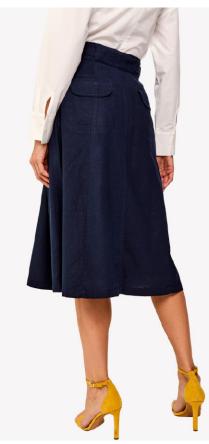

PRINTED MIDI DRESS STYLE: MARAIS FABRIC: CUPRO- LILI PRINT COLORS: 1. MARINE/CARAMEL 2. CARAMEL/MARINE

A- LINE PANELS SKIRT WITH POCKET STYLE: CEDROS FABRIC: LINEN/COTTON BLEND COLOR: SARGASSO SEA

7/8 LENGTH PANTS STYLE: SOLANA FABRIC: LINEN/COTTON BLEND COLOR: SARGASSO SEA