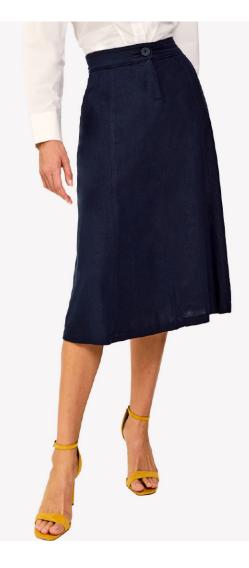

PRINTED MIDI DRESS STYLE: MARAIS FABRIC: CUPRO- LILI PRINT COLORS: 1. MARINE/CARAMEL 2. CARAMEL/MARINE

A- LINE PANELS SKIRT WITH POCKET STYLE: CEDROS FABRIC: LINEN/COTTON BLEND COLOR: SARGASSO SEA

7/8 LENGTH PANTS STYLE: SOLANA FABRIC: LINEN/COTTON BLEND COLOR: SARGASSO SEA