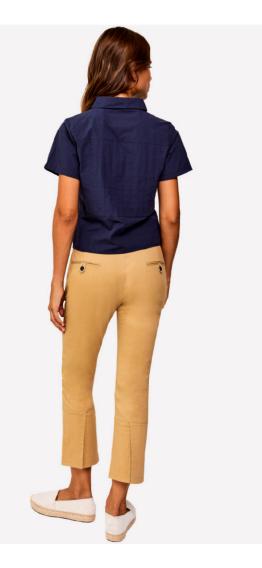

V- NECK PLEATED DRESS STYLE: CASCAIS FABRIC: COTTON COLOR: FEUILLAGE

HALF MOON TOP STYLE: BRAGA FABRIC: COTTON COLOR: 1. MOOD'IN. 2. LARK

PANTS STYLE: AVEIRO FABRIC: WAXED COTTON/SPANDEX COLOR: LATE

JUMPSUIT STYLE: ARIANA FABRIC: RAYON/POLY/SPANDEX COLOR: 1. BURNT ORANGE 2. PLUME RED