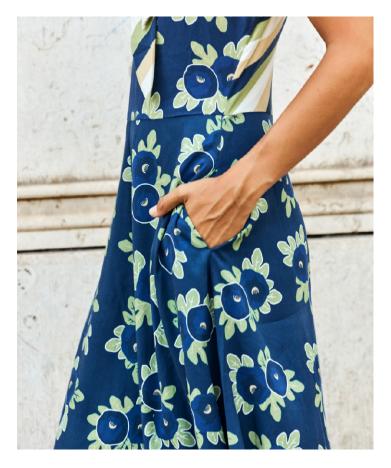

PRINTED DRESS STYLE: FIGUEIRA FABRIC: 100% TENCEL FIG/STRIPE PRINT COLOR: FIG, FEUILLAGE, MOOD'IN

PLEATED BORDER STRIPED, CENTER FRONT BUTTON, AND POCKETS STYLE: TAVIRA FABRIC: COTTON COLOR: LARK, MOOD'IN, FEUILLAGE