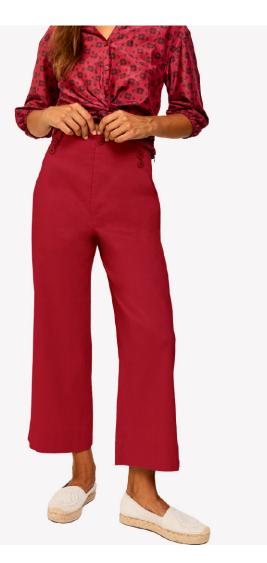

TWISTED TOP STYLE: PAOLA FABRIC: COTTON SILK- FARO PRINT COLOR: PLUME RED

PANTS STYLE: AJUDA FABRIC: RAMIE/RAYON/SPANDEX COLORS: 1. ALMOST WHITE 2. PLUME RED

STYLE: PRISCILA FABRIC: SILK- FARO PRINT COLOR: PORTO