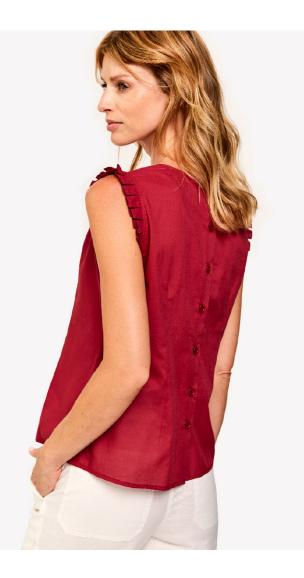

WING TOP STYLE: LULU FABRIC: COTTON COLOR: PLUME RED

EMBROIDERED SKIRT STYLE: MAFALDA FABRIC: NYLON MESH, COTTON/SILK HUMMINGBIRD ALL OVER EMBROIDERY COLOR: ALMOST WHITE

EMBROIDERED SHIRT DRESS STYLE: KATIA FABRIC: NYLON MESH, COTTON/SILK ALL OVER EMBROIDERY COLOR: ALMOST WHITE