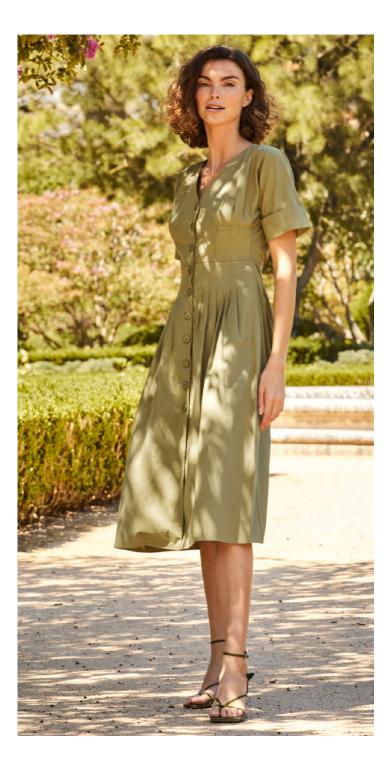

V- NECK PLEATED DRESS STYLE: CASCAIS FABRIC: COTTON COLOR: FEUILLAGE

HALF MOON TOP STYLE: BRAGA FABRIC: COTTON COLOR: 1. MOOD'IN. 2. LARK

PANTS STYLE: AVEIRO FABRIC: WAXED COTTON/SPANDEX COLOR: LATE

JUMPSUIT STYLE: ARIANA FABRIC: RAYON/POLY/SPANDEX COLOR: 1. BURNT ORANGE 2. PLUME RED