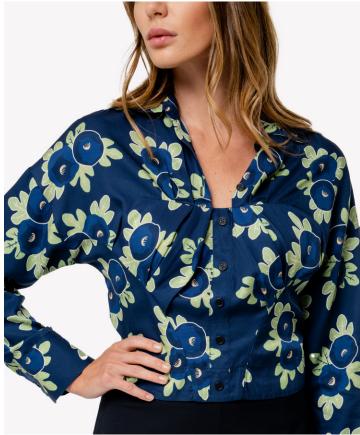

BACK ZIP SHIRT STYLE: VENDOME FABRIC: COTTON POPLIN COLOR: WHITE

BACK ZIP SHIRT STYLE: YEATMAN FABRIC: TENCEL COLOR: FIG PRINT

SHIRT DRESS WITH POCKET STYLE: ELYSEES FABRIC: COTTON/NYON COLORS: 1. FRENCH BLUE 2. DARK NAVY