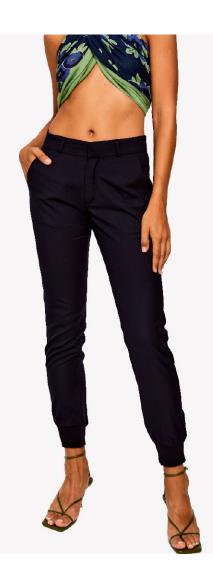

CUFFED TAILORED PANTS STYLE: PANTHEON FABRIC: MERINO WOOL/ SILK BLEND COLOR: MARINE

SCARF STYLE: FIGS FABRIC: COTTON PRINT: FIG, MARINE/FEUILLAGE