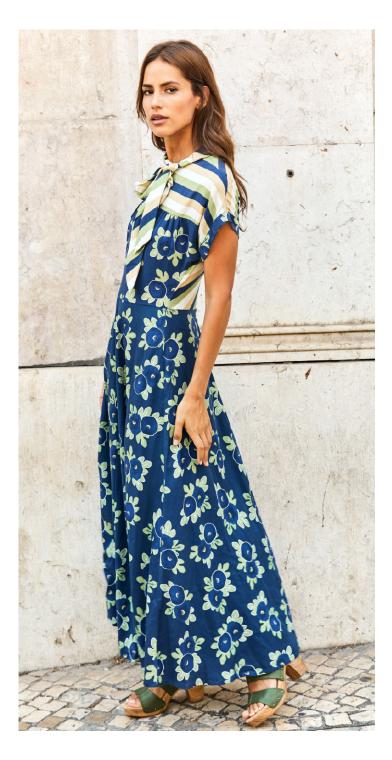

PRINTED DRESS STYLE: FIGUEIRA FABRIC: 100% TENCEL FIG/STRIPE PRINT COLOR: FIG, FEUILLAGE, MOOD'IN

PLEATED BORDER STRIPED, CENTER FRONT BUTTON, AND POCKETS STYLE: TAVIRA FABRIC: COTTON COLOR: LARK, MOOD'IN, FEUILLAGE