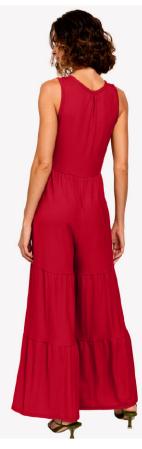

V- NECK PLEATED DRESS STYLE: CASCAIS FABRIC: COTTON COLOR: FEUILLAGE

HALF MOON TOP STYLE: BRAGA FABRIC: COTTON COLOR: 1. MOOD'IN. 2. LARK

PANTS STYLE: AVEIRO FABRIC: WAXED COTTON/SPANDEX COLOR: LATE

JUMPSUIT STYLE: ARIANA FABRIC: RAYON/POLY/SPANDEX COLOR: 1. BURNT ORANGE 2. PLUME RED