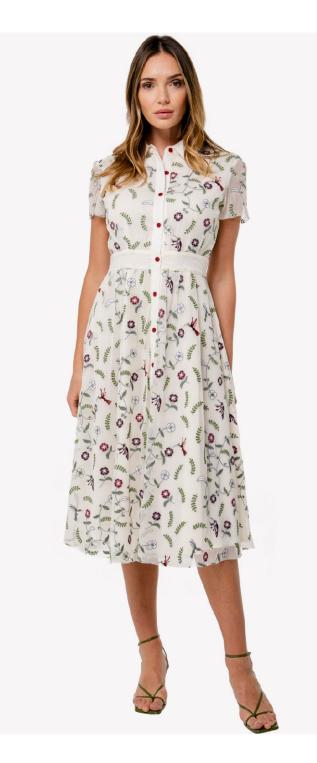

WING TOP STYLE: LULU FABRIC: COTTON COLOR: PLUME RED

EMBROIDERED SKIRT STYLE: MAFALDA FABRIC: NYLON MESH, COTTON/SILK HUMMINGBIRD ALL OVER EMBROIDERY COLOR: ALMOST WHITE

EMBROIDERED SHIRT DRESS STYLE: KATIA FABRIC: NYLON MESH, COTTON/SILK ALL OVER EMBROIDERY COLOR: ALMOST WHITE