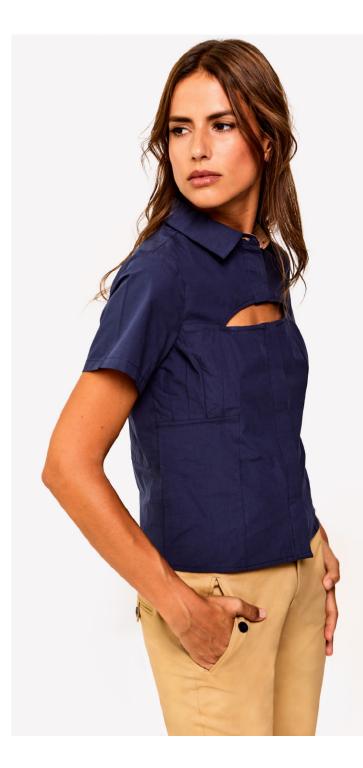

BACK ZIP SHIRT STYLE: VENDOME FABRIC: COTTON POPLIN COLOR: WHITE

BACK ZIP SHIRT STYLE: YEATMAN FABRIC: TENCEL COLOR: FIG PRINT

SHIRT DRESS WITH POCKET STYLE: ELYSEES FABRIC: COTTON/NYON COLORS: 1. FRENCH BLUE 2. DARK NAVY