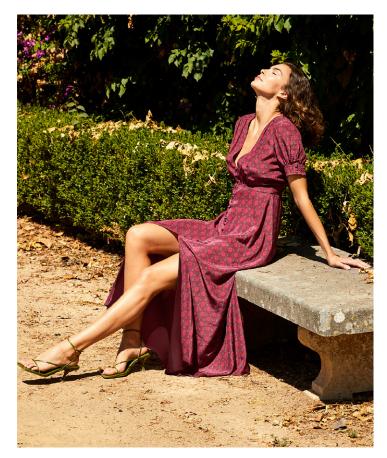

PRINTED DRESS STYLE: FIGUEIRA FABRIC: 100% TENCEL FIG/STRIPE PRINT COLOR: FIG, FEUILLAGE, MOOD'IN

PLEATED BORDER STRIPED, CENTER FRONT BUTTON, AND POCKETS STYLE: TAVIRA FABRIC: COTTON COLOR: LARK, MOOD'IN, FEUILLAGE