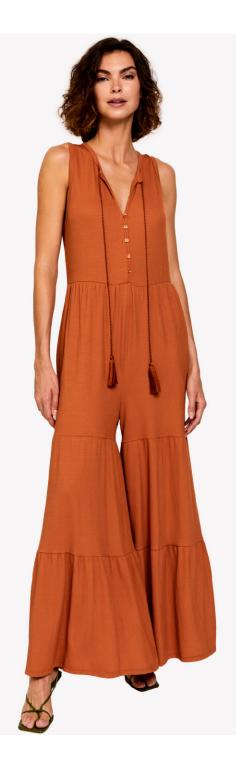

V- NECK PLEATED DRESS STYLE: CASCAIS FABRIC: COTTON COLOR: FEUILLAGE

HALF MOON TOP STYLE: BRAGA FABRIC: COTTON COLOR: 1. MOOD'IN. 2. LARK

PANTS STYLE: AVEIRO FABRIC: WAXED COTTON/SPANDEX COLOR: LATE

JUMPSUIT STYLE: ARIANA FABRIC: RAYON/POLY/SPANDEX COLOR: 1. BURNT ORANGE 2. PLUME RED