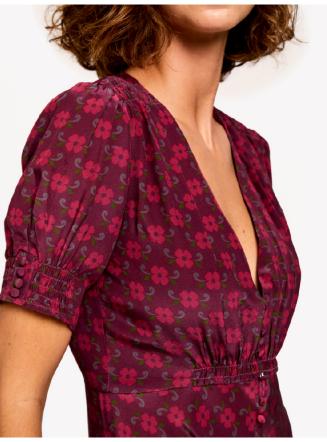

PRINTED DRESS STYLE: FIGUEIRA FABRIC: 100% TENCEL FIG/STRIPE PRINT COLOR: FIG, FEUILLAGE, MOOD'IN

PLEATED BORDER STRIPED, CENTER FRONT BUTTON, AND POCKETS STYLE: TAVIRA FABRIC: COTTON COLOR: LARK, MOOD'IN, FEUILLAGE