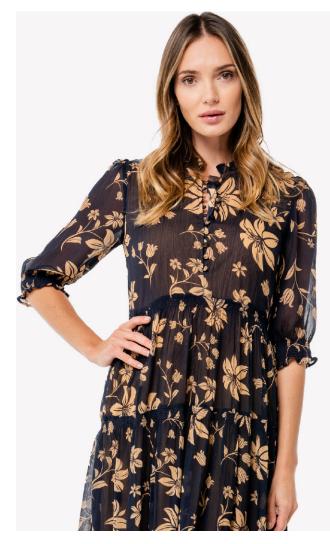

PRINTED MIDI DRESS STYLE: MARAIS FABRIC: CUPRO- LILI PRINT COLORS: 1. MARINE/CARAMEL 2. CARAMEL/MARINE

A- LINE PANELS SKIRT WITH POCKET STYLE: CEDROS FABRIC: LINEN/COTTON BLEND COLOR: SARGASSO SEA

7/8 LENGTH PANTS STYLE: SOLANA FABRIC: LINEN/COTTON BLEND COLOR: SARGASSO SEA